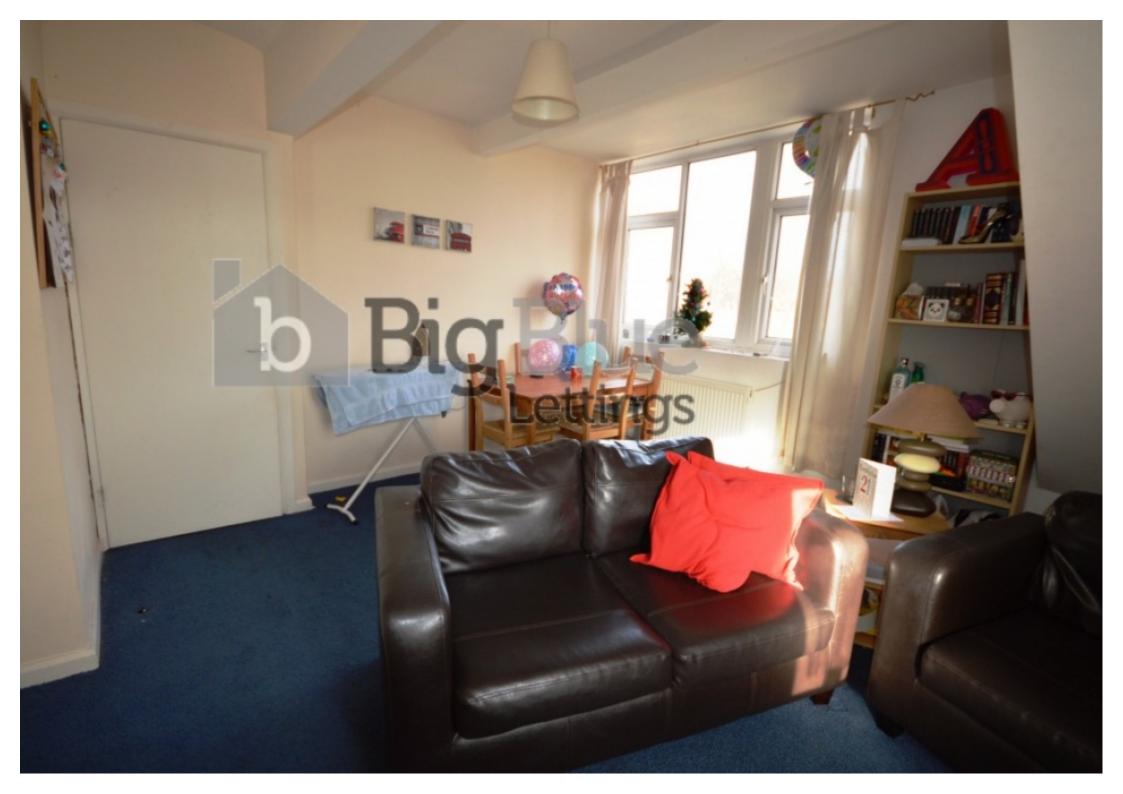

## **Step Inside**

Featuring a large sociable living area - with a modern kitchen and bathroom. Packed with character features and boasting plenty of natural light, the flat comes fully furnished with modern finishing and comfy sofas.