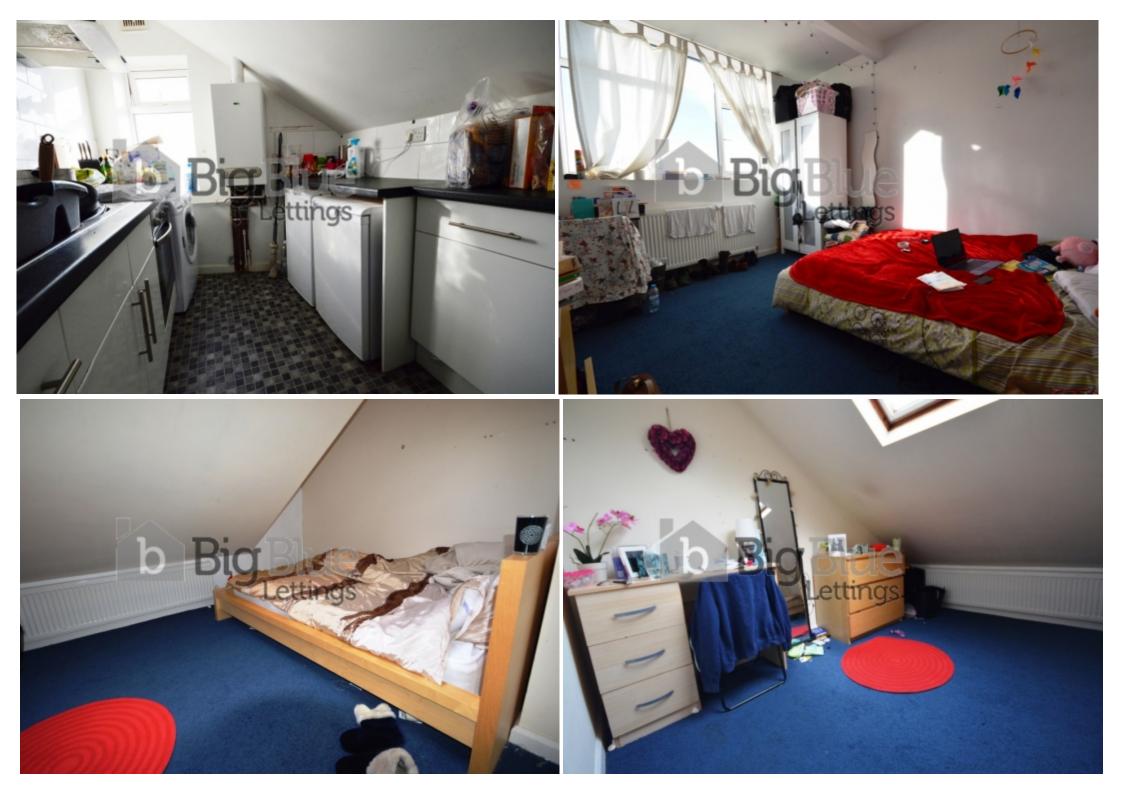

## **Step Inside**

Featuring a large sociable living area - with a modern kitchen and bathroom. Packed with character features and boasting plenty of natural light, the flat comes fully furnished with modern finishing and comfy sofas.