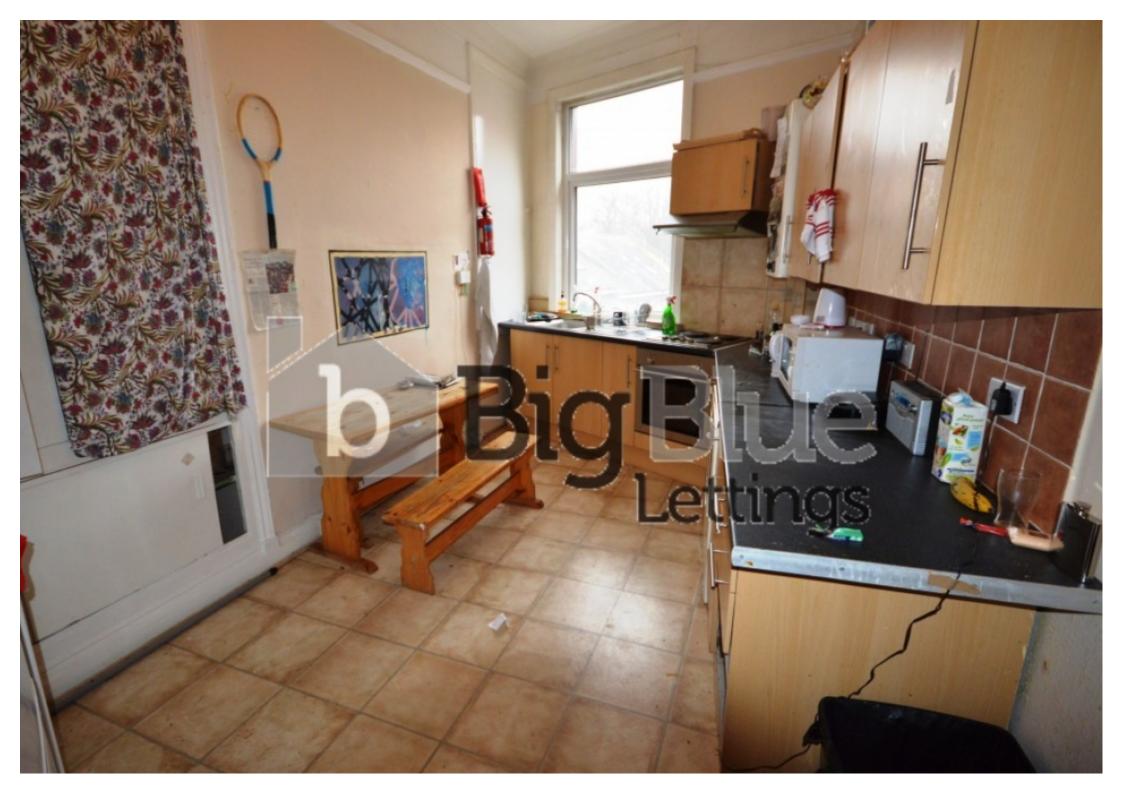

#### **Property Description**

Rent: £97.00 PPPW. Properties available From 1 July. \*\*UNIQUE CHARACTERFUL\*\* LARGE THREE BEDROOM DUPLEX FLAT in the heart of Hyde Park corner, HUGELY SPACIOUS, Fitted kitchen with integral appliances, feature lounge and bedrooms with wooden floors.

#### **Main Particulars**

Rent: £97.00 PPPW. Properties available From 1 July. \*\*UNIQUE CHARACTERFUL\*\* LARGE THREE BEDROOM DUPLEX FLAT in the heart of Hyde Park corner, HUGELY SPACIOUS, Fitted kitchen with integral appliances, feature lounge and bedrooms with wooden floors. Each bedroom has wardrobe drawers and shelves. The kitchen has a washing machine, fridge freezer and oven. The property is in an excellent location close to the universities and local amenities. A MUST VIEW TO FULLY APPRECIATE THE INDIVIDUALITY!