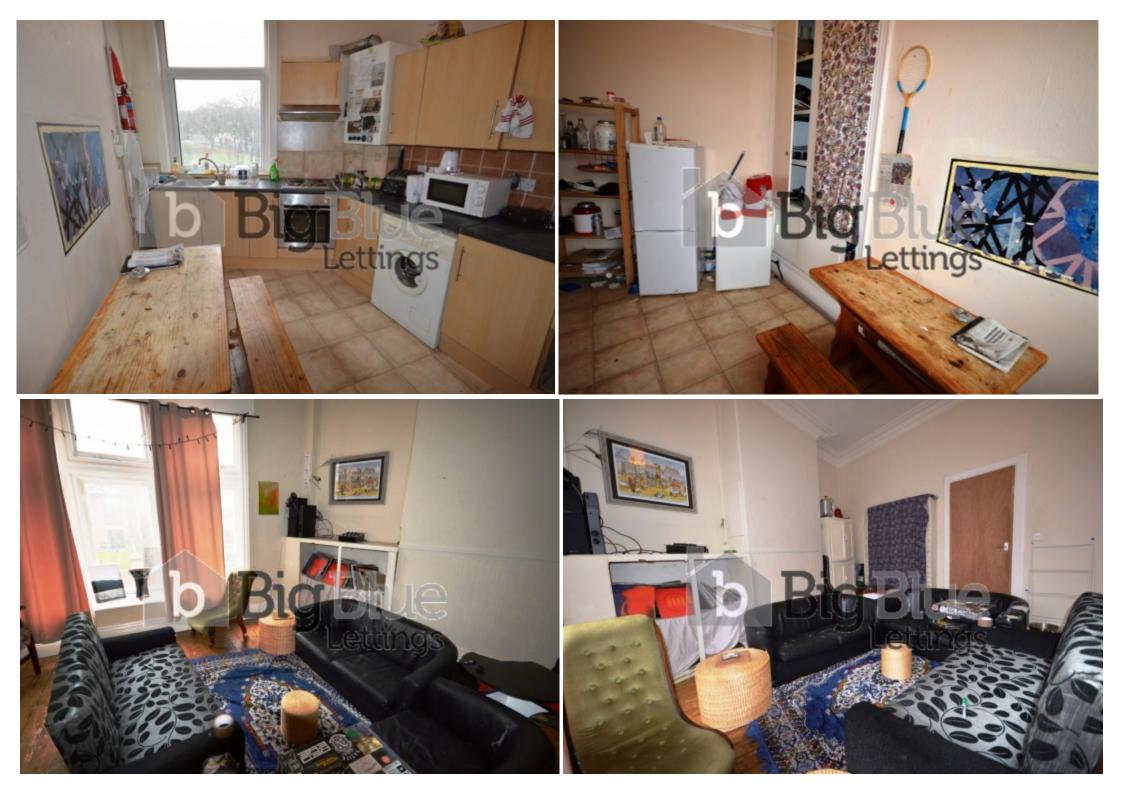

#### **Property Description**

Rent: £97.00 PPPW. Properties available From 1 July. \*\*UNIQUE CHARACTERFUL\*\* LARGE THREE BEDROOM DUPLEX FLAT in the heart of Hyde Park corner, HUGELY SPACIOUS, Fitted kitchen with integral appliances, feature lounge and bedrooms with wooden floors.

#### **Main Particulars**

Rent: £97.00 PPPW. Properties available From 1 July. \*\*UNIQUE CHARACTERFUL\*\* LARGE THREE BEDROOM DUPLEX FLAT in the heart of Hyde Park corner, HUGELY SPACIOUS, Fitted kitchen with integral appliances, feature lounge and bedrooms with wooden floors. Each bedroom has wardrobe drawers and shelves. The kitchen has a washing machine, fridge freezer and oven. The property is in an excellent location close to the universities and local amenities. A MUST VIEW TO FULLY APPRECIATE THE INDIVIDUALITY!