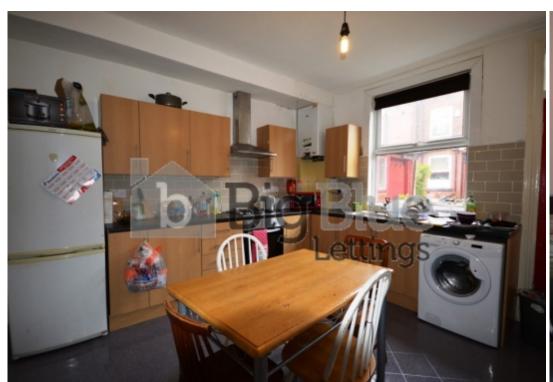

## **Key Features**

- Double Rooms
- Double Beds
- Separate Lounge
- Spacious Fitted Kitchen

- Double Glazed
- Gas Central Heating
- Spare Room
- Near local amenities

- off street Parking
- Popular Location

## **Property Description**

Rent: £136.00 PPPW. Bills Included - Available 1st July - Large three bedroom property with a spare room in Hyde Park, close to Cardigan Lane. Near local amenities, bus and train station. Viewing is highly recommended on this property. Huge rooms, new kitchen, central heating system and shower room. Must see - call today to book an appointment.