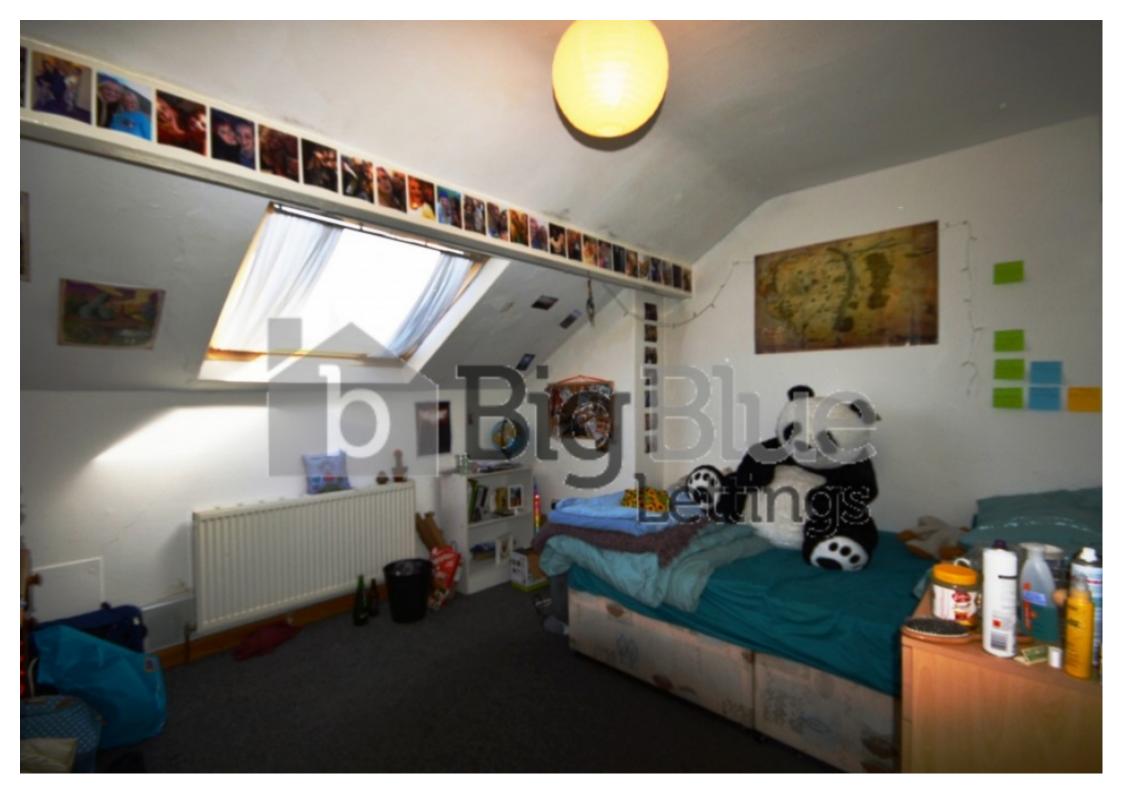

## **Key Features**

- Double Rooms
- Double Beds
- Separate Lounge
- Spacious Fitted Kitchen

- Double Glazed
- Gas Central Heating
- Spare Room
- Near local amenities

- off street Parking
- Popular Location

## **Property Description**

Rent: £136.00 PPPW. Bills Included - Available 1st July - Large three bedroom property with a spare room in Hyde Park, close to Cardigan Lane. Near local amenities, bus and train station. Viewing is highly recommended on this property. Huge rooms, new kitchen, central heating system and shower room. Must see - call today to book an appointment.