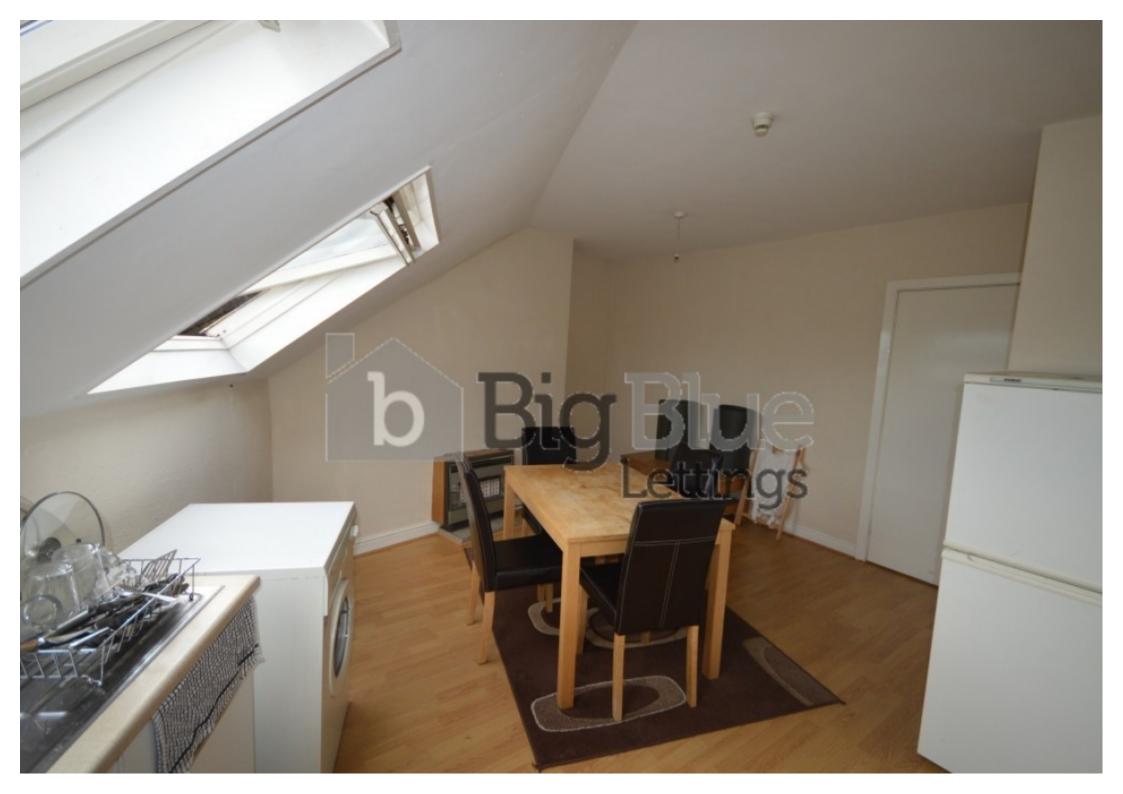

## **Key Features**

- Double Room
- Double Beds
- Open Plan kitchen living room

- Washing Machine
- Oven
- Fridge freezer

- Double Glazed
- Off street Parking
- Prime Location

#### **Property Description**

Properties available From 1 July. Spacious 1 bedroom apartment, perfect for students and professionals. Available now. This comprises double bedroom with double bed wardrobe drawers and shelves. The kitchen has a washing machine, fridge freezer and oven. The is in an excellent location close to the universities and local amenities. Properties must be viewed.

#### **Main Particulars**

Properties available From 1 July.

Spacious 1 bedroom apartment, perfect for students and professionals., Available now. This comprises double bedroom with double bed wardrobe drawers and shelves. The kitchen has a washing machine, fridge freezer and oven. The is in an excellent location close to the universities and local amenities. Properties must be viewed.