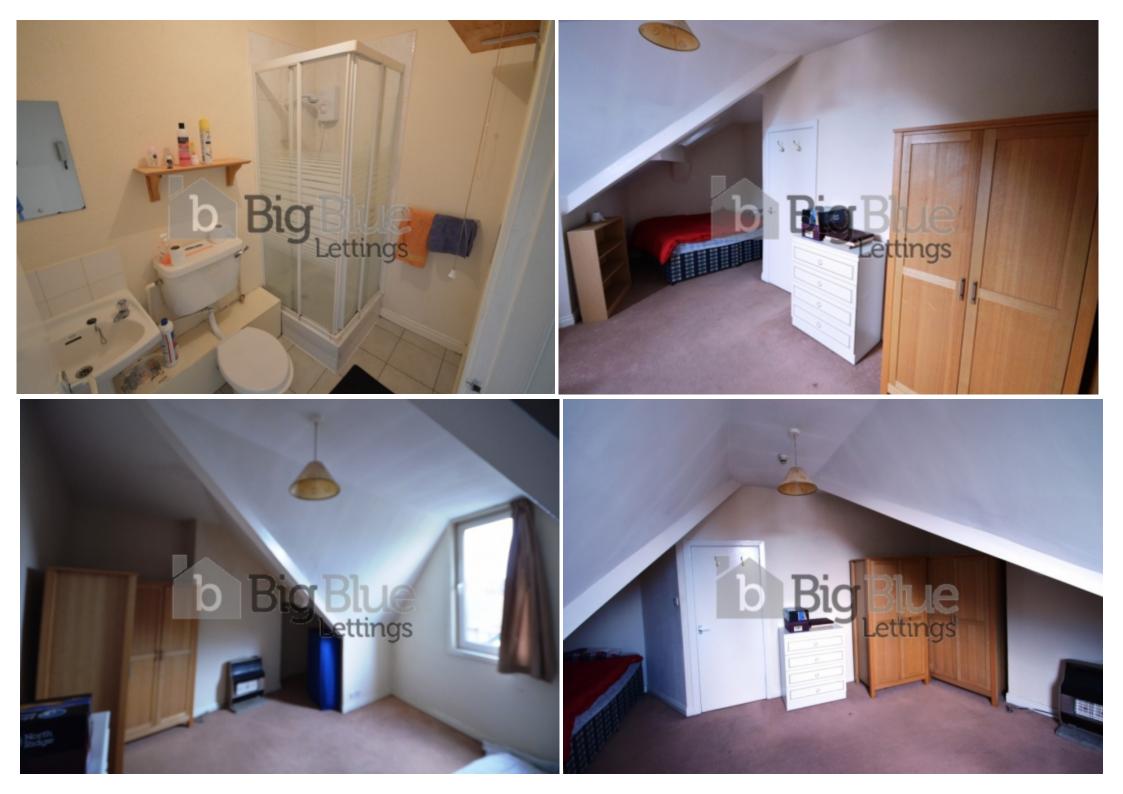

## **Key Features**

- Double Room
- Double Beds
- Open Plan kitchen living room

- Washing Machine
- Oven
- Fridge freezer

- Double Glazed
- Off street Parking
- Prime Location

#### **Property Description**

Properties available From 1 July. Spacious 1 bedroom apartment, perfect for students and professionals. Available now. This comprises double bedroom with double bed wardrobe drawers and shelves. The kitchen has a washing machine, fridge freezer and oven. The is in an excellent location close to the universities and local amenities. Properties must be viewed.

#### **Main Particulars**

Properties available From 1 July.

Spacious 1 bedroom apartment, perfect for students and professionals., Available now. This comprises double bedroom with double bed wardrobe drawers and shelves. The kitchen has a washing machine, fridge freezer and oven. The is in an excellent location close to the universities and local amenities. Properties must be viewed.