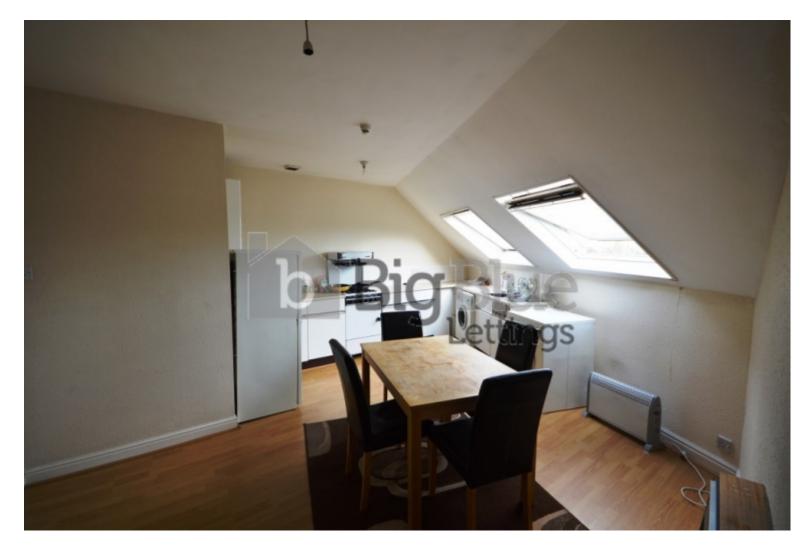

## **Key Features**

- Double Room
- Double Beds
- Open Plan kitchen living room

- Washing Machine
- Oven
- Fridge freezer

- Double Glazed
- Off street Parking
- Prime Location

#### **Property Description**

Properties available From 1 July. Spacious 1 bedroom apartment, perfect for students and professionals. Available now. This comprises double bedroom with double bed wardrobe drawers and shelves. The kitchen has a washing machine, fridge freezer and oven. The is in an excellent location close to the universities and local amenities. Properties must be viewed.

#### **Main Particulars**

Properties available From 1 July.

Spacious 1 bedroom apartment, perfect for students and professionals., Available now. This comprises double bedroom with double bed wardrobe drawers and shelves. The kitchen has a washing machine, fridge freezer and oven. The is in an excellent location close to the universities and local amenities. Properties must be viewed.