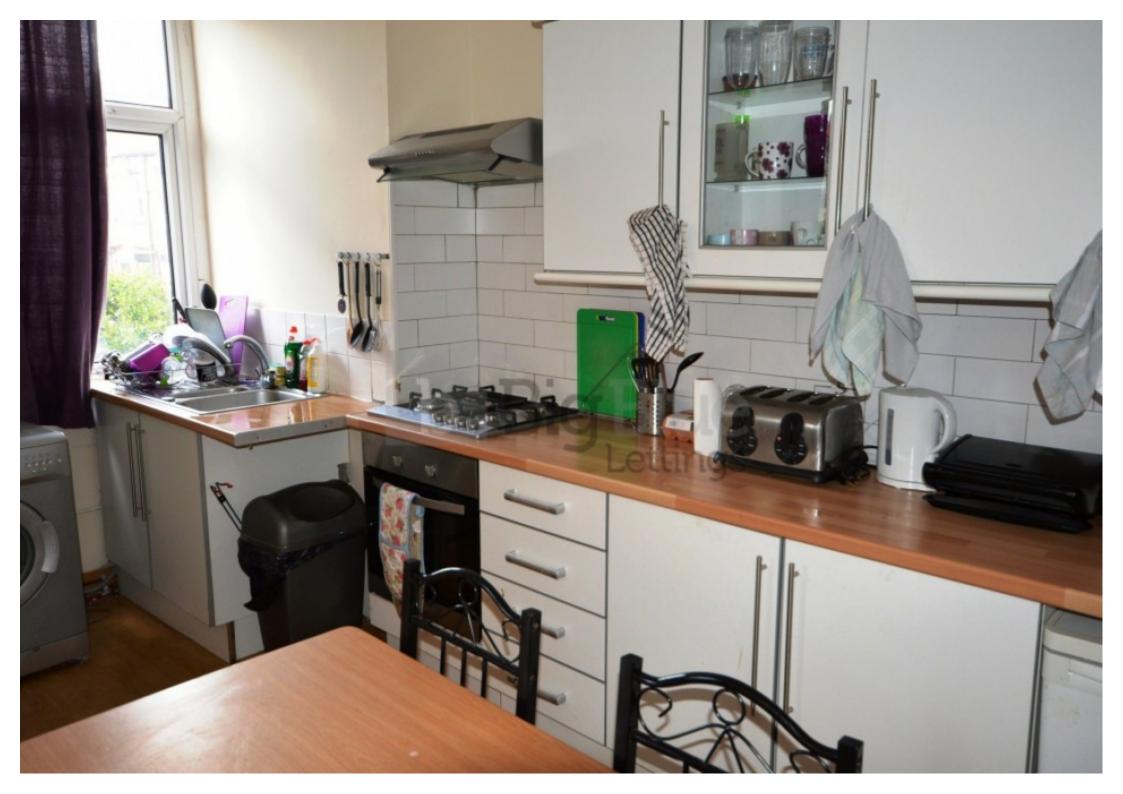

## **Key Features**

- Double Rooms
- Double Beds
- Dining Fitted Kitchen
- Spacious Lounge

- Fitted bathroom suite
- Double Glazed
- Gas Central Heating
- Garden

- Prime Location
- \*\*\*NO DEPOSIT\*\*\*

## **Property Description**

Rent: £97.pppw. \*\*\*NO DEPOSIT\*\*\* Property available From 1 July. Located in this sought after location, a short walk to Leeds City Centre and the main universities, this three bedroomed elevated back to back provides well proportioned accommodation.

## **Main Particulars**

Rent: £97.00 PPPW. Properties available From 1 July. \*\*\*NO DEPOSIT\*\*\*

Located in this sought after location, a short walk to Leeds City Centre and the main universities, this three bedroomed elevated back to back provides well proportioned accommodation, The property has gas centrally heated and is UPVC double glazed, the property comprises a lounge, kitchen, a double bedroom and large bathroom w/c on the first floor and two good sized bedrooms on the top floor. Externally, there is a garden to the front. Early internal viewing recommended.