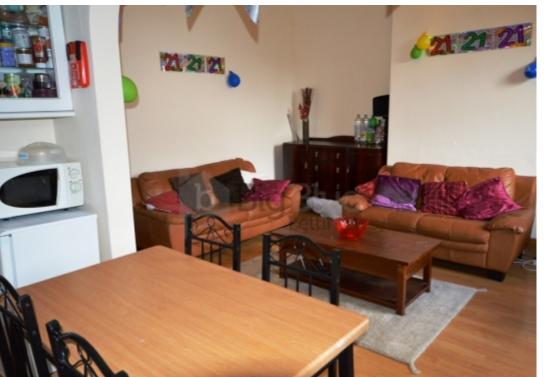

## **Key Features**

- Double Rooms
- Double Beds
- Dining Fitted Kitchen
- Spacious Lounge

- Fitted bathroom suite
- Double Glazed
- Gas Central Heating
- Garden

- Prime Location
- \*\*\*NO DEPOSIT\*\*\*

## **Property Description**

Rent: £97.pppw. \*\*\*NO DEPOSIT\*\*\* Property available From 1 July. Located in this sought after location, a short walk to Leeds City Centre and the main universities, this three bedroomed elevated back to back provides well proportioned accommodation.

## **Main Particulars**

Rent: £97.00 PPPW. Properties available From 1 July. \*\*\*NO DEPOSIT\*\*\*

Located in this sought after location, a short walk to Leeds City Centre and the main universities, this three bedroomed elevated back to back provides well proportioned accommodation, The property has gas centrally heated and is UPVC double glazed, the property comprises a lounge, kitchen, a double bedroom and large bathroom w/c on the first floor and two good sized bedrooms on the top floor. Externally, there is a garden to the front. Early internal viewing recommended.