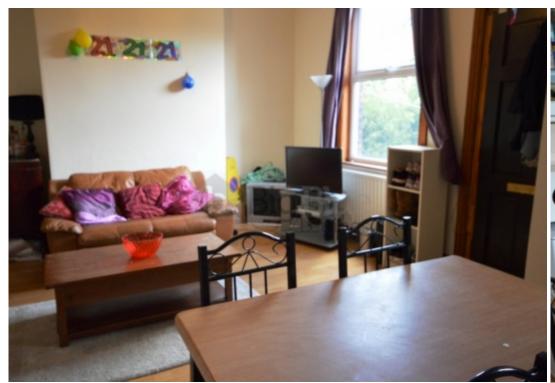

## **Key Features**

- Double Rooms
- Double Beds
- Dining Fitted Kitchen
- Spacious Lounge

- Fitted bathroom suite
- Double Glazed
- Gas Central Heating
- Garden

- Prime Location
- \*\*\*NO DEPOSIT\*\*\*

## **Property Description**

Rent: £97.pppw. \*\*\*NO DEPOSIT\*\*\* Property available From 1 July. Located in this sought after location, a short walk to Leeds City Centre and the main universities, this three bedroomed elevated back to back provides well proportioned accommodation.

## **Main Particulars**

Rent: £97.00 PPPW. Properties available From 1 July. \*\*\*NO DEPOSIT\*\*\*

Located in this sought after location, a short walk to Leeds City Centre and the main universities, this three bedroomed elevated back to back provides well proportioned accommodation, The property has gas centrally heated and is UPVC double glazed, the property comprises a lounge, kitchen, a double bedroom and large bathroom w/c on the first floor and two good sized bedrooms on the top floor. Externally, there is a garden to the front. Early internal viewing recommended.