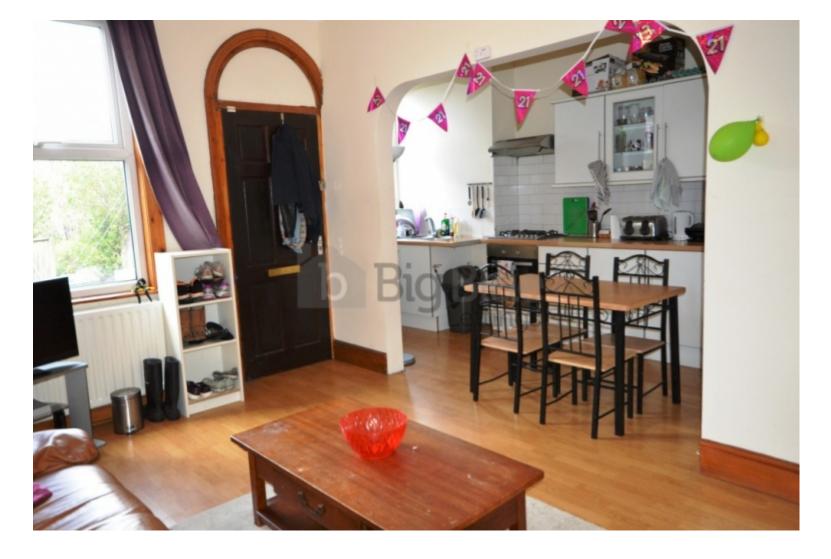

## **Key Features**

- Double Rooms
- Double Beds
- Dining Fitted Kitchen
- Spacious Lounge

- Fitted bathroom suite
- Double Glazed
- Gas Central Heating
- Garden

- Prime Location
- \*\*\*NO DEPOSIT\*\*\*

## **Property Description**

Rent: £97.pppw. \*\*\*NO DEPOSIT\*\*\* Property available From 1 July. Located in this sought after location, a short walk to Leeds City Centre and the main universities, this three bedroomed elevated back to back provides well proportioned accommodation.

## **Main Particulars**

Rent: £97.00 PPPW. Properties available From 1 July. \*\*\*NO DEPOSIT\*\*\*

Located in this sought after location, a short walk to Leeds City Centre and the main universities, this three bedroomed elevated back to back provides well proportioned accommodation, The property has gas centrally heated and is UPVC double glazed, the property comprises a lounge, kitchen, a double bedroom and large bathroom w/c on the first floor and two good sized bedrooms on the top floor. Externally, there is a garden to the front. Early internal viewing recommended.