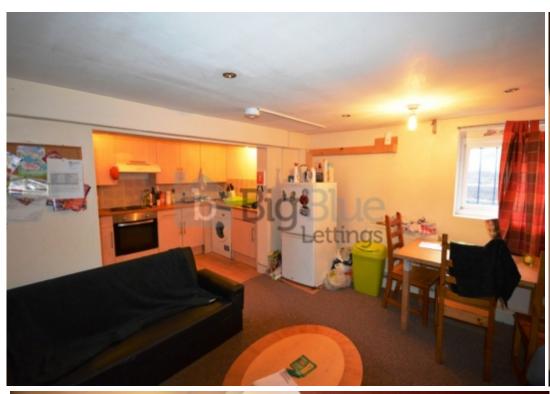

## **Key Features**

- \*\*\*NO DEPOSIT\*\*\*
- Double Rooms & Double beds
- Large Lounge
- Dining Kitchen

- Washing Machines
- Double Glazed
- Gas central heating
- Garden

- On Street Parking
- Prime Location

## **Property Description**

Rent: £126.00 PPPW Bills Included Properties available From 1 July. Fantastic terrace house in the heart of Hyde Park, a stones throw away from the University Centre. Great large bedrooms and separate modern lounge and kitchen. Terraced, Furnished, Full double glazing, All double beds, Separate living room, Garden, Gas central heating, Water gas instant, Baths and showers, 1wc, extractors in bathrooms, Oven/Hob, Washing m/c fitted, Living space >10 sqm, Fridge/freezer.

## **Main Particulars**

Rent: £126.00PPPW BILLS INCLUDED!!!

Properties available From 1 July.

Fantastic terrace house in the heart of Hyde Park, a stones throw away from the Universityand City Centre. Great large bedrooms and separate modern lounge and kitchen. Terraced, Furnished, Full double glazing, All double beds, Separate living room, Garden, Gas central heating, Water gas instant, Baths and showers, 1wc, extractors in bathrooms, Oven/Hob, Washing m/c fitted, Living space >10 sqm, Fridge/freezer.