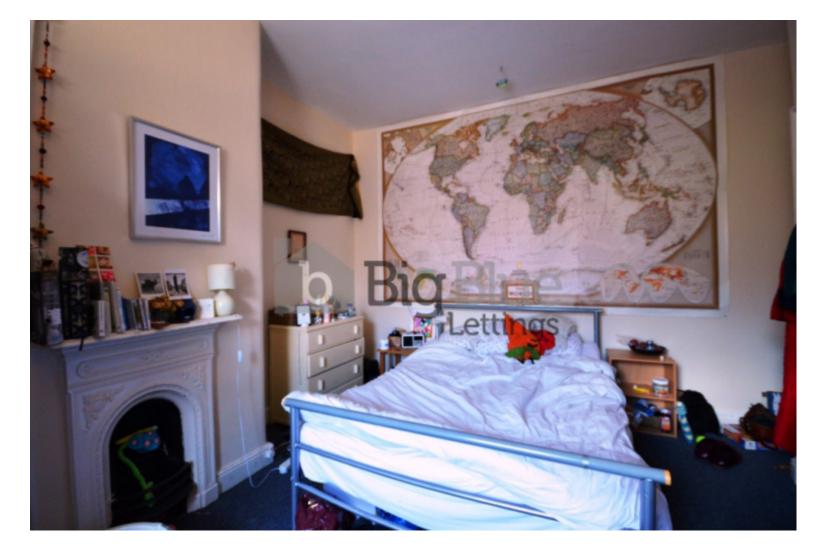

## **Property Description**

Rent: £112.00PPPW. \*BILLS INCLUDED OPTION AVAILABLE\* Properties available From 1 July. A 3 bed property located close to Hyde Park. The property has wood floorboards and doors throughout. Other benefits include double glazing throughout and gas central heating. The property has a large front yard. The kitchen is fully fitted and has ample storage space, fridge freezer, fitted oven and washing machine. The lounge is very spacious and tastefully decorated. There are 3 bedrooms in the property, 3 large doubles and one smaller room. Two bathrooms with an electric shower over the bath.

## **Main Particulars**

Rent: £112.00 PPPW

\*BILLS INCLUDED OPTION AVAILABLE\*

Properties available From 1 July. A 3 bed property located close to Hyde Park. The property has wood floorboards and doors throughout. Other benefits include double glazing throughout and gas central heating. The property has a large front yard. The kitchen is fully fitted and has ample storage space, fridge freezer, fitted oven and washing machine. The lounge is very spacious and tastefully decorated. There are 3 bedrooms in the property, 3 large doubles and one smaller room. Two bathrooms with an electric shower over the bath.