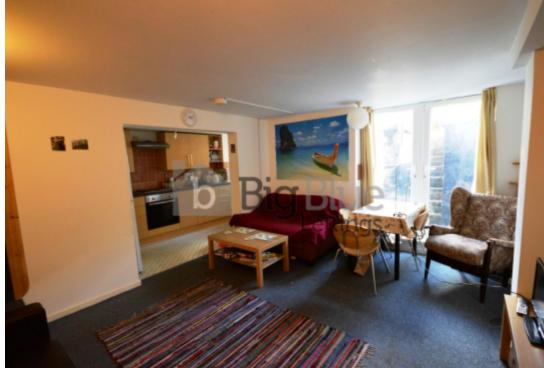

## **Property Description**

Rent: £112.00PPPW. \*BILLS INCLUDED OPTION AVAILABLE\* Properties available From 1 July. A 3 bed property located close to Hyde Park. The property has wood floorboards and doors throughout. Other benefits include double glazing throughout and gas central heating. The property has a large front yard. The kitchen is fully fitted and has ample storage space, fridge freezer, fitted oven and washing machine. The lounge is very spacious and tastefully decorated. There are 3 bedrooms in the property, 3 large doubles and one smaller room. Two bathrooms with an electric shower over the bath.

## **Main Particulars**

Rent: £112.00 PPPW

\*BILLS INCLUDED OPTION AVAILABLE\*

Properties available From 1 July. A 3 bed property located close to Hyde Park. The property has wood floorboards and doors throughout. Other benefits include double glazing throughout and gas central heating. The property has a large front yard. The kitchen is fully fitted and has ample storage space, fridge freezer, fitted oven and washing machine. The lounge is very spacious and tastefully decorated. There are 3 bedrooms in the property, 3 large doubles and one smaller room. Two bathrooms with an electric shower over the bath.