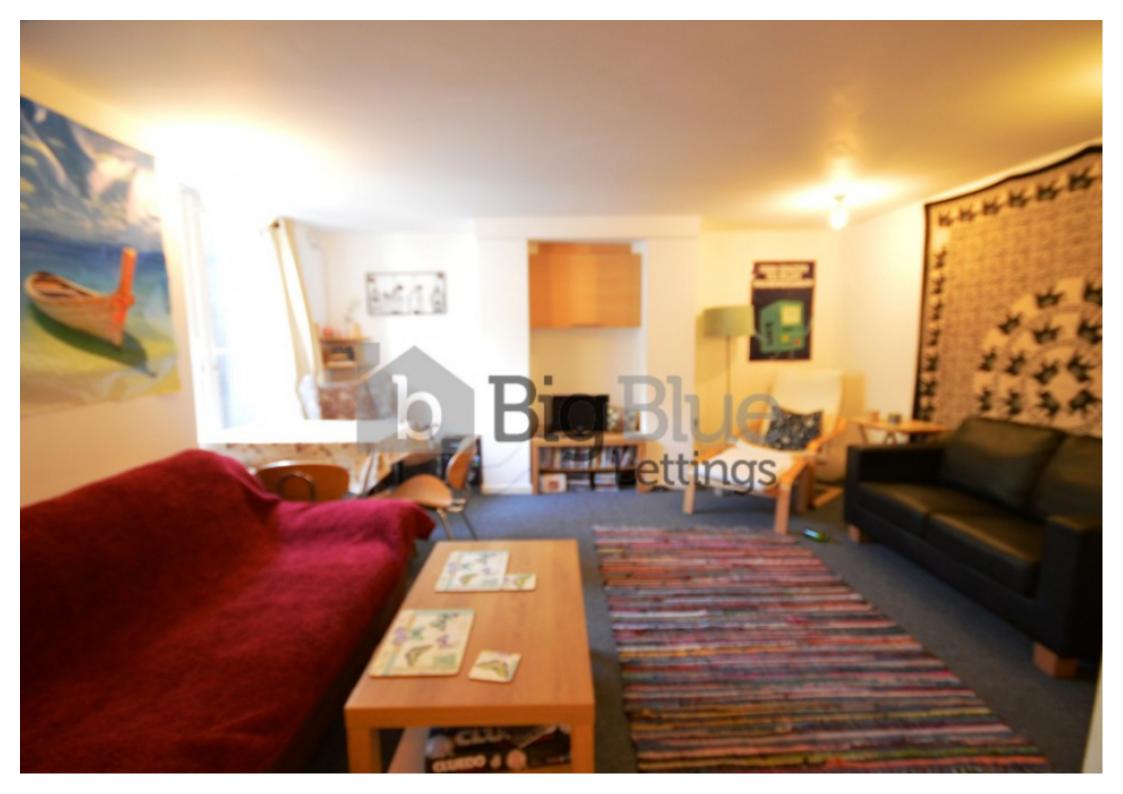

## **Property Description**

Rent: £112.00PPPW. \*BILLS INCLUDED OPTION AVAILABLE\* Properties available From 1 July. A 3 bed property located close to Hyde Park. The property has wood floorboards and doors throughout. Other benefits include double glazing throughout and gas central heating. The property has a large front yard. The kitchen is fully fitted and has ample storage space, fridge freezer, fitted oven and washing machine. The lounge is very spacious and tastefully decorated. There are 3 bedrooms in the property, 3 large doubles and one smaller room. Two bathrooms with an electric shower over the bath.

## **Main Particulars**

Rent: £112.00 PPPW

\*BILLS INCLUDED OPTION AVAILABLE\*

Properties available From 1 July. A 3 bed property located close to Hyde Park. The property has wood floorboards and doors throughout. Other benefits include double glazing throughout and gas central heating. The property has a large front yard. The kitchen is fully fitted and has ample storage space, fridge freezer, fitted oven and washing machine. The lounge is very spacious and tastefully decorated. There are 3 bedrooms in the property, 3 large doubles and one smaller room. Two bathrooms with an electric shower over the bath.