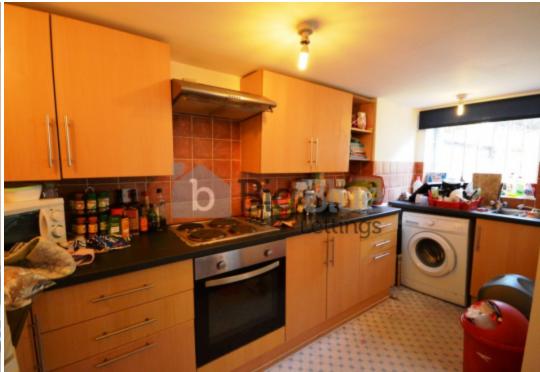

## **Property Description**

Rent: £112.00PPPW. \*BILLS INCLUDED OPTION AVAILABLE\* Properties available From 1 July. A 3 bed property located close to Hyde Park. The property has wood floorboards and doors throughout. Other benefits include double glazing throughout and gas central heating. The property has a large front yard. The kitchen is fully fitted and has ample storage space, fridge freezer, fitted oven and washing machine. The lounge is very spacious and tastefully decorated. There are 3 bedrooms in the property, 3 large doubles and one smaller room. Two bathrooms with an electric shower over the bath.

## **Main Particulars**

Rent: £112.00 PPPW

\*BILLS INCLUDED OPTION AVAILABLE\*

Properties available From 1 July. A 3 bed property located close to Hyde Park. The property has wood floorboards and doors throughout. Other benefits include double glazing throughout and gas central heating. The property has a large front yard. The kitchen is fully fitted and has ample storage space, fridge freezer, fitted oven and washing machine. The lounge is very spacious and tastefully decorated. There are 3 bedrooms in the property, 3 large doubles and one smaller room. Two bathrooms with an electric shower over the bath.