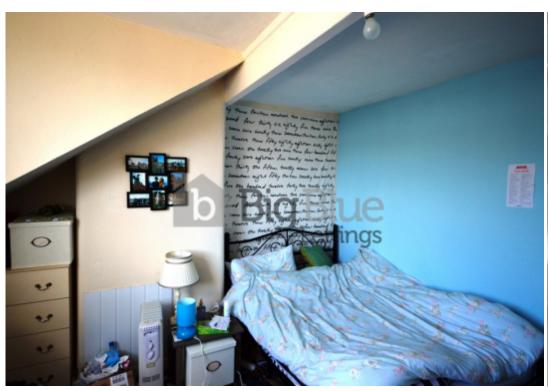

## **Property Description**

Rent: £112.00PPPW. \*BILLS INCLUDED OPTION AVAILABLE\* Properties available From 1 July. A 3 bed property located close to Hyde Park. The property has wood floorboards and doors throughout. Other benefits include double glazing throughout and gas central heating. The property has a large front yard. The kitchen is fully fitted and has ample storage space, fridge freezer, fitted oven and washing machine. The lounge is very spacious and tastefully decorated. There are 3 bedrooms in the property, 3 large doubles and one smaller room. Two bathrooms with an electric shower over the bath.

## **Main Particulars**

Rent: £112.00 PPPW

\*BILLS INCLUDED OPTION AVAILABLE\*

Properties available From 1 July. A 3 bed property located close to Hyde Park. The property has wood floorboards and doors throughout. Other benefits include double glazing throughout and gas central heating. The property has a large front yard. The kitchen is fully fitted and has ample storage space, fridge freezer, fitted oven and washing machine. The lounge is very spacious and tastefully decorated. There are 3 bedrooms in the property, 3 large doubles and one smaller room. Two bathrooms with an electric shower over the bath.