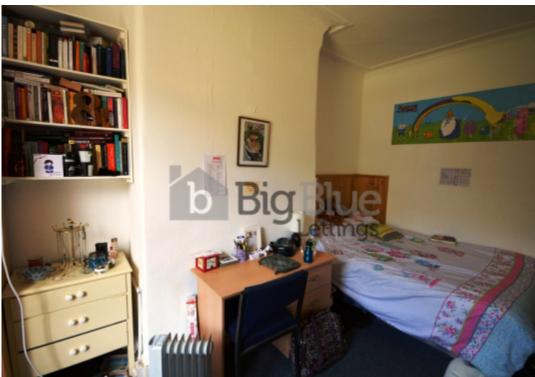

## **Property Description**

Rent: £112.00PPPW. \*BILLS INCLUDED OPTION AVAILABLE\* Properties available From 1 July. A 3 bed property located close to Hyde Park. The property has wood floorboards and doors throughout. Other benefits include double glazing throughout and gas central heating. The property has a large front yard. The kitchen is fully fitted and has ample storage space, fridge freezer, fitted oven and washing machine. The lounge is very spacious and tastefully decorated. There are 3 bedrooms in the property, 3 large doubles and one smaller room. Two bathrooms with an electric shower over the bath.

## **Main Particulars**

Rent: £112.00 PPPW

\*BILLS INCLUDED OPTION AVAILABLE\*

Properties available From 1 July. A 3 bed property located close to Hyde Park. The property has wood floorboards and doors throughout. Other benefits include double glazing throughout and gas central heating. The property has a large front yard. The kitchen is fully fitted and has ample storage space, fridge freezer, fitted oven and washing machine. The lounge is very spacious and tastefully decorated. There are 3 bedrooms in the property, 3 large doubles and one smaller room. Two bathrooms with an electric shower over the bath.