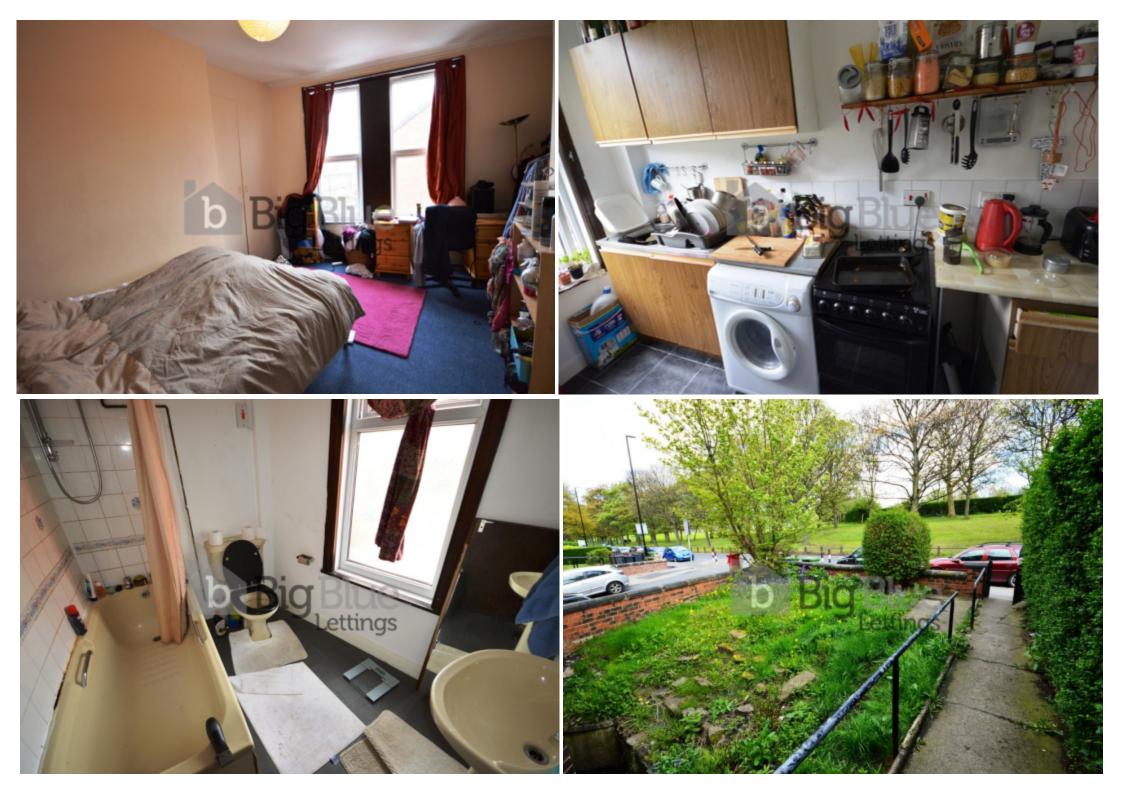

## **Step Inside**

### **Key Features**

- Double Room
- Double bed
- Open plan kitchen living room

- High ceilings
- View over the park
- Double Glazed

- Front Garden
- Excellent transport links
- Perfect Location For Students And Professionals

#### **Property Description**

Properties available From 1 July. An impressive first floor flat located in the popular area of Hyde Park. This property is ideal for students and professionals alike. Located within walking distance to all Hyde Park has to offer with vibrant bars and restaurants and the universities as well as excellent transport links to the City Centre! This property should be seen to be appreciated. Fantastic first floor flat with open plan kitchen and living room. Great size bedroom and bathroom with gorgeous views over the park.

#### **Main Particulars**

Properties available From 1 July.

An impressive first floor flat located in the popular area of Hyde Park. This property is ideal for students and professionals alike. Located within walking distance to all Hyde Park has to offer with vibrant bars and restaurants and the universities as well as excellent transport links to the City Centre! This property should be seen to be appreciated. Fantastic first floor flat with open plan kitchen and living room. Great size bedroom and bathroom with gorgeous views over the park.