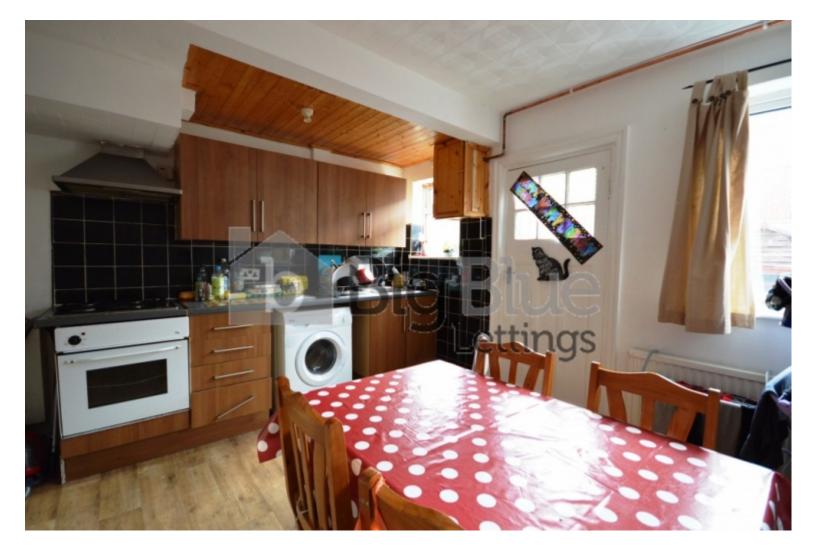

#### **Property Description**

Rent: £144.00 PPPW. BILLS INCLUDED GAS,ELECTRICITY,FIBRE INTERNET,WATER Properties available From 1 July. A large 2 bedroom terrace house, with a big dining kitchen, separate living room and two large double bedrooms (with a third spare single room / office) This spacious property is located very close to Burley Park train station, with excellent transport links to the City Centre and beyond. To the ground floor is a large lounge, separate spacious dining kitchen and an enclosed rear yard. Upstairs the property benefits from two large double bedrooms, a modern shower room and third extra single bedroom.

#### BILLS INCLUDED GAS,ELECTRICITY,FIBRE INTERNET,WATER

A large 2 bedroom terrace house, with a big dining kitchen, separate living room and two large double bedrooms (with a third spare single room / office)