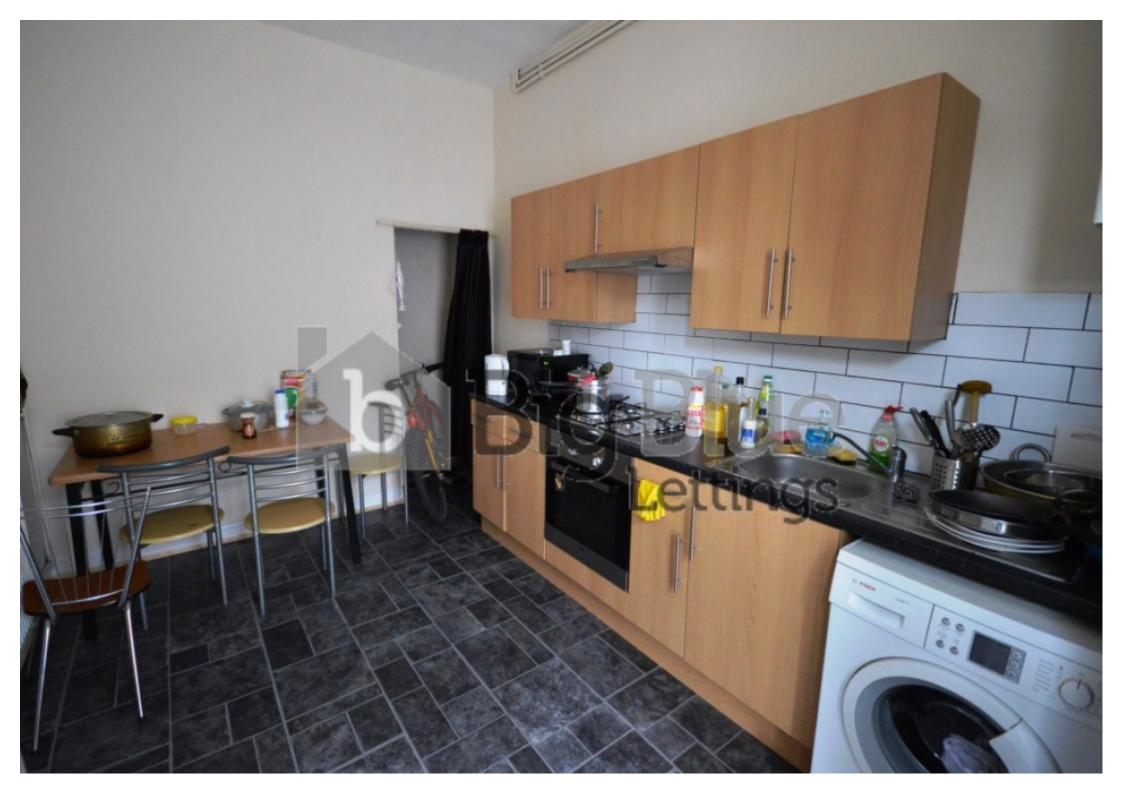

## **Step Inside**

## **Property Description**

Rent: £133.00 PPPW Bills Included Properties available From 1 July. Big Blue Lettings are pleased to present this spacious 3 bedroom house, perfect for students. This comprises double bedroom with double bed wardrobe drawers and shelves. The kitchen has a washing machine, fridge freezer and oven. The property has carpets and is in an excellent location close to the universities and local amenities.

## **Main Particulars**

Rent: £133.00 PPPW BILLS INCLUDED!!!

Properties available From 1 July.

Big Blue Lettings are pleased to present this spacious 3 bedroom house, perfect for students. £96.50pppw, This comprises double bedroom with double bed wardrobe drawers and shelves. The kitchen has a washing machine, fridge freezer and oven. The property has carpets and is in an excellent location close to the universities and local amenities.