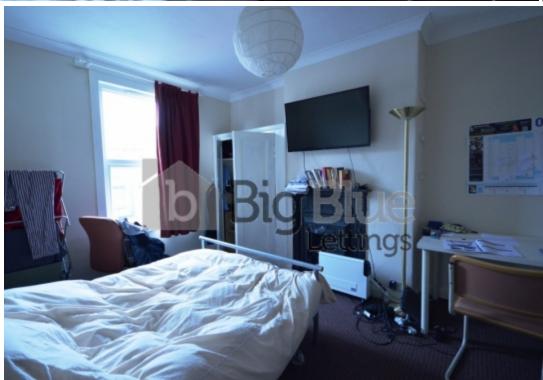

## **Property Description**

Rent: £133.00 PPPW Bills Included Properties available From 1 July. Big Blue Lettings are pleased to present this spacious 3 bedroom house, perfect for students. This comprises double bedroom with double bed wardrobe drawers and shelves. The kitchen has a washing machine, fridge freezer and oven. The property has carpets and is in an excellent location close to the universities and local amenities.

## **Main Particulars**

Rent: £133.00 PPPW BILLS INCLUDED!!!

Properties available From 1 July.

Big Blue Lettings are pleased to present this spacious 3 bedroom house, perfect for students. £96.50pppw, This comprises double bedroom with double bed wardrobe drawers and shelves. The kitchen has a washing machine, fridge freezer and oven. The property has carpets and is in an excellent location close to the universities and local amenities.