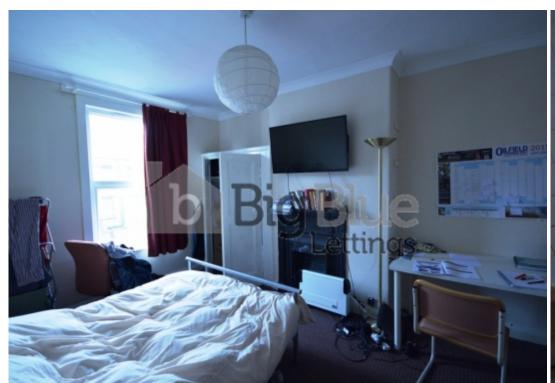

## **Step Inside**

## **Property Description**

Rent: £133.00 PPPW Bills Included Properties available From 1 July. Big Blue Lettings are pleased to present this spacious 3 bedroom house, perfect for students. This comprises double bedroom with double bed wardrobe drawers and shelves. The kitchen has a washing machine, fridge freezer and oven. The property has carpets and is in an excellent location close to the universities and local amenities.

## **Main Particulars**

Rent: £133.00 PPPW BILLS INCLUDED!!!

Properties available From 1 July.

Big Blue Lettings are pleased to present this spacious 3 bedroom house, perfect for students. £96.50pppw, This comprises double bedroom with double bed wardrobe drawers and shelves. The kitchen has a washing machine, fridge freezer and oven. The property has carpets and is in an excellent location close to the universities and local amenities.