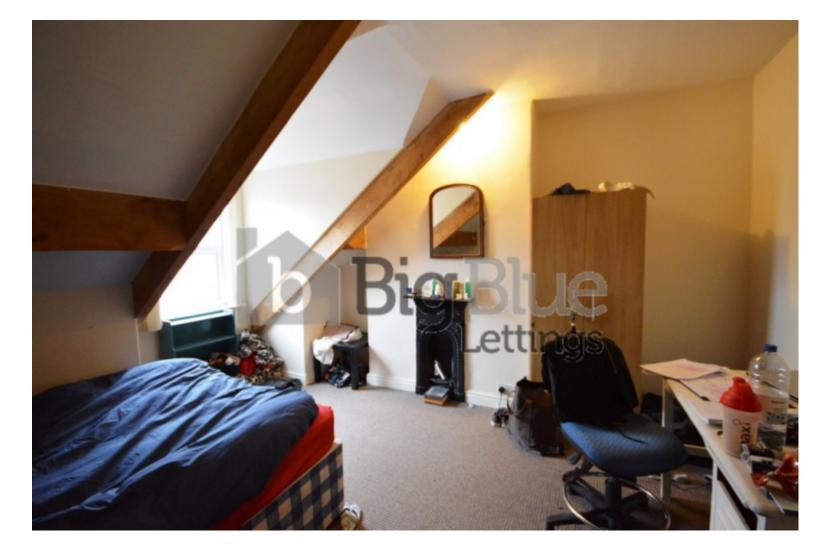

## **Step Inside**

## **Property Description**

Rent: £133.00 PPPW Bills Included Properties available From 1 July. Big Blue Lettings are pleased to present this spacious 3 bedroom house, perfect for students. This comprises double bedroom with double bed wardrobe drawers and shelves. The kitchen has a washing machine, fridge freezer and oven. The property has carpets and is in an excellent location close to the universities and local amenities.

## **Main Particulars**

Rent: £133.00 PPPW BILLS INCLUDED!!!

Properties available From 1 July.

Big Blue Lettings are pleased to present this spacious 3 bedroom house, perfect for students. £96.50pppw, This comprises double bedroom with double bed wardrobe drawers and shelves. The kitchen has a washing machine, fridge freezer and oven. The property has carpets and is in an excellent location close to the universities and local amenities.