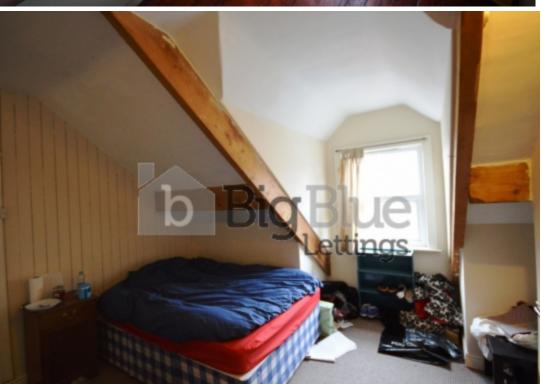

## **Property Description**

Rent: £133.00 PPPW Bills Included Properties available From 1 July. Big Blue Lettings are pleased to present this spacious 3 bedroom house, perfect for students. This comprises double bedroom with double bed wardrobe drawers and shelves. The kitchen has a washing machine, fridge freezer and oven. The property has carpets and is in an excellent location close to the universities and local amenities.

## **Main Particulars**

Rent: £133.00 PPPW BILLS INCLUDED!!!

Properties available From 1 July.

Big Blue Lettings are pleased to present this spacious 3 bedroom house, perfect for students. £96.50pppw, This comprises double bedroom with double bed wardrobe drawers and shelves. The kitchen has a washing machine, fridge freezer and oven. The property has carpets and is in an excellent location close to the universities and local amenities.