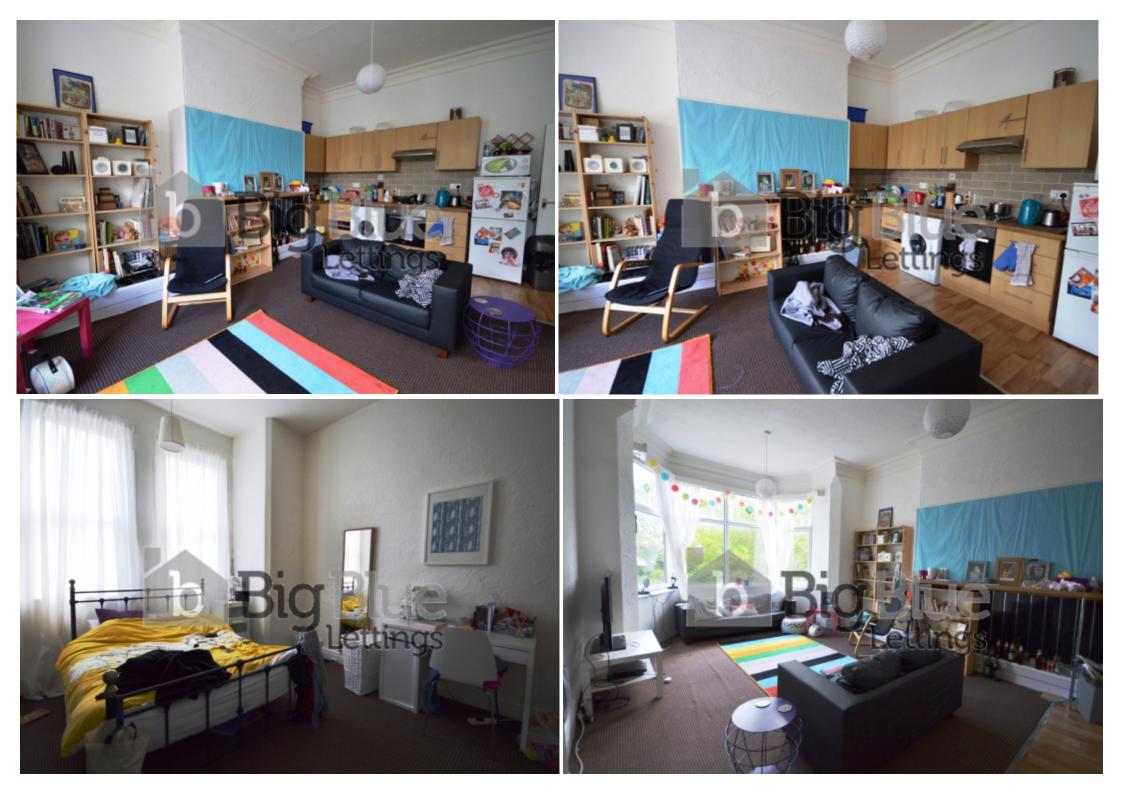

### **Property Description**

Rent: £112.00 PPPW. \*BILLS INCLUDED OPTION AVAILABLE\* Properties Available From 1 July. A fantastic 3 bedroom property, perfect for students., Available from 1 st July. 3 bedrooms with double bed wardrobe drawers and shelves. The kitchen has a washing machine, fridge freezer and oven. Double glazing and shower with instant hot water. The property has carpets and is in an excellent location close to the universities and local amenities. PROPERTIES MUST BE VIEWED.

#### \*BILLS INCLUDED OPTION AVAILABLE\*

A fantastic 3 bedroom property, perfect for students. Available from 1st July. This property comprises of 3 bedrooms with double bed wardrobe drawers and shelves. The kitchen has a washing machine, fridge freezer and oven. Double glazing and shower with instant hot water. The property has carpets and is in an excellent location close to the universities and local amenities. PROPERTIES MUST BE VIEWED.