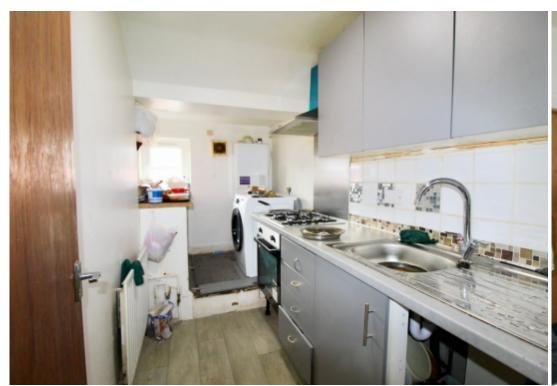

## **Key Features**

- Double beds
- Spacious Separate Lounge
- Spacious Dining Room

- Fitted Kitchen
- Fridge Freezer
- Double Glazed

- Gas Central Heating
- Minutes from LeedsUniversity Campus and the park
- Prime Location

## **Property Description**

Rent: £110.00 PPPW. Properties Available 1 July. Three bedroom flat located minutes from Leeds University Campus and the park, with easy access to all Hyde Park amenities. Hyde Park has plenty to offer for everyone! Student houses and flats in Hyde Park are the most popular accommodations in Leeds. There is a plethora of bars, shops, supermarkets and restaurants such as the Hyde Park pub, Coop, Sainsbury's, LS6 Café, Hyde Park cinema and the Brudenell Social Club to name just a few.