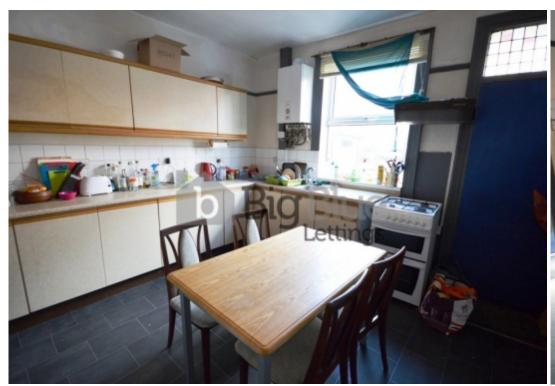

## **Property Description**

All Inclusive option available, please contact to enquire. Properties Available From 1 July. The property is decorated in a contemporary style and comprises of double bedrooms fitted with double beds, a wardrobe, chest of drawers, new modern desk and a bedside table. There is a large separate living room with coffee table. The fitted kitchen includes two large fridge freezers, and a washing machine. The house is situated in a popular street in one of the most popular student areas, close to both Universities and close to local amenities including a Local Co-Op which is just down the road.

#### All Inclusive option available, please contact to enquire.

Properties Available From 1 July.

The property is decorated in a contemporary style and comprises of double bedrooms fitted with double beds, a wardrobe, chest of drawers, new modern desk and a bedside table. There is a large separate living room with coffee table. The fitted kitchen includes two large fridge freezers, and a washing machine. The house is situated in a popular street in one of the most popular student areas, close to both Universities and close to local amenities including a Local Co-Op which is just down the road. The social life of central Headingley is just a 10 minute walk away and there are very good bus links into town if you don't fancy walking and also Burley Park station is just around the corner.