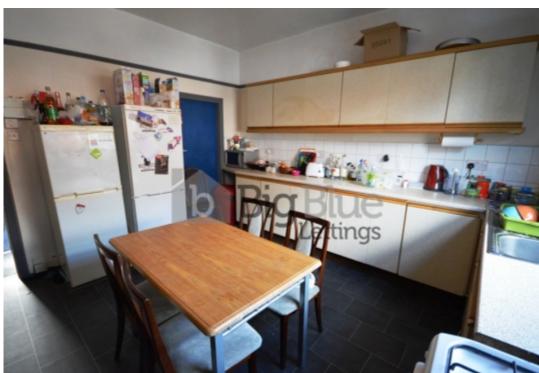

## **Property Description**

All Inclusive option available, please contact to enquire. Properties Available From 1 July. The property is decorated in a contemporary style and comprises of double bedrooms fitted with double beds, a wardrobe, chest of drawers, new modern desk and a bedside table. There is a large separate living room with coffee table. The fitted kitchen includes two large fridge freezers, and a washing machine. The house is situated in a popular street in one of the most popular student areas, close to both Universities and close to local amenities including a Local Co-Op which is just down the road.

#### All Inclusive option available, please contact to enquire.

Properties Available From 1 July.

The property is decorated in a contemporary style and comprises of double bedrooms fitted with double beds, a wardrobe, chest of drawers, new modern desk and a bedside table. There is a large separate living room with coffee table. The fitted kitchen includes two large fridge freezers, and a washing machine. The house is situated in a popular street in one of the most popular student areas, close to both Universities and close to local amenities including a Local Co-Op which is just down the road. The social life of central Headingley is just a 10 minute walk away and there are very good bus links into town if you don't fancy walking and also Burley Park station is just around the corner.