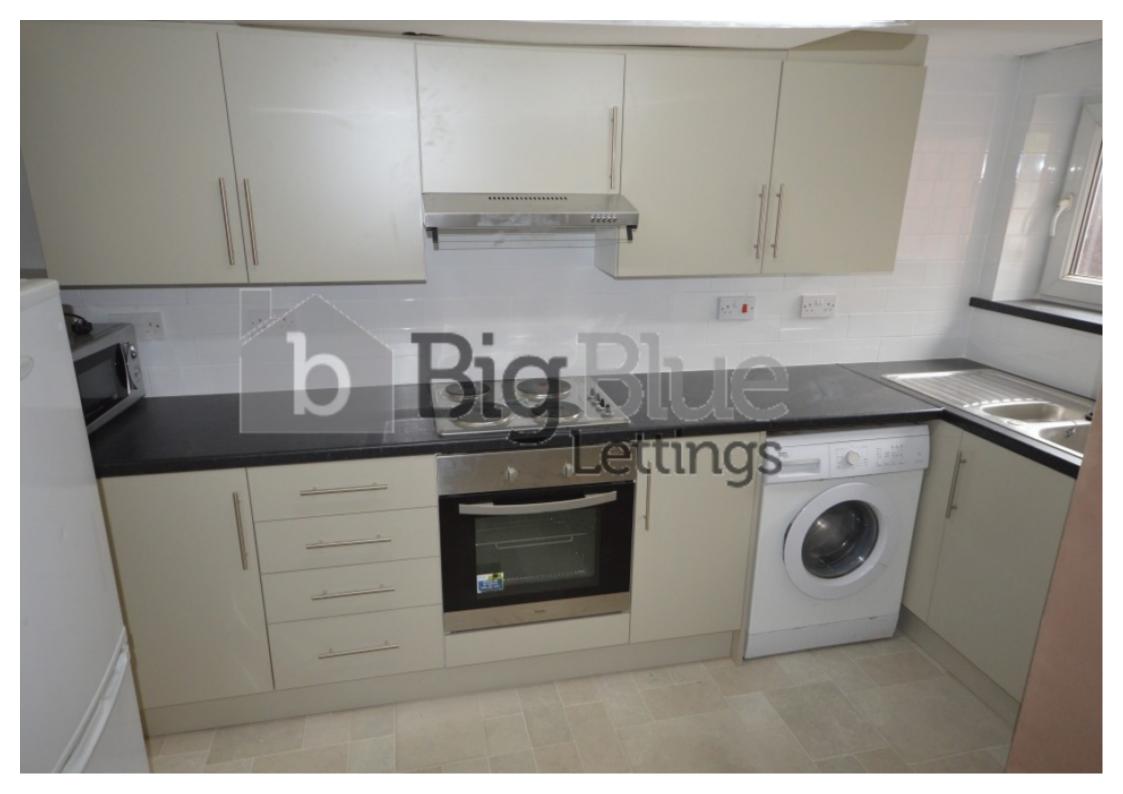

### **Key Features**

- \*\*\*NO DEPOSIT\*\*\*
- Double Rooms & Double Beds
- Spacious Lounge
- Fitted Kitchen with Washing machine

- Double Glazed
- Gas Central Heating
- 2 Bathrooms
- Garden

- On Street Parking
- Prime Location

#### **Property Description**

£134.00pppw - Available 1 July Bills Included!!!! Big Blue Lettings are pleased to offer this wonderfully presented four bedroom property in the heart of Hyde Park. Close to local amenities, bars, restaurants and supermarkets. Perfect for students of any age. The property briefly comprises of four double bedrooms, living room, kitchen with white goods and a house bathroom with shower. Also benefits from double glazing, burglar alarm and a garden. Hyde Park is in the centre of the city`s student community. Being next to Headingley, a large student community, Hyde Park is now an established alternative student district. The area is close to Burley railway station and benefits from good bus links.