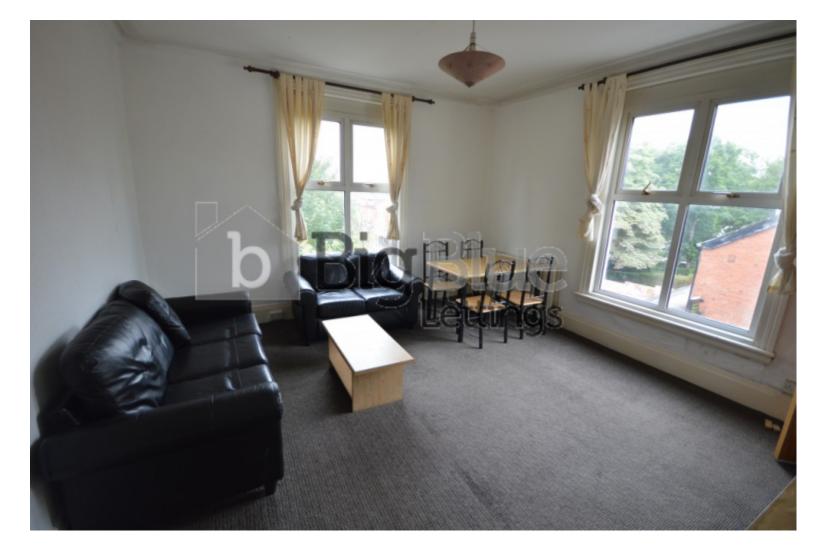

## **Property Description**

Rent: £98.00 PPPW. Properties Available From 1 July. This property is fully refurbished. The flat consists of two double bedrooms, bathroom, lounge, fitted kitchen, gas central heating. The flat is fully furnished with fridge/freezer, oven and hob and a washer/dryer, along with sofa's for the lounge. All bedrooms have double beds, chest of drawers, wardrobes and desks.

## **Main Particulars**

Rent: £98.00 PPPW. Properties Available From 1 July.

This property is fully refurbished. The flat consists of two double bedrooms, bathroom, lounge, fitted kitchen, gas central heating. The flat is fully furnished with fridge/freezer, oven and hob and a washer/dryer, along with sofa's for the lounge. All bedrooms have double beds, chest of drawers, wardrobes and desks.