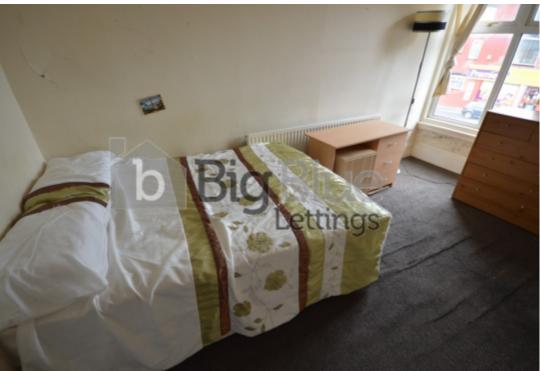

## **Property Description**

Rent: £98.00 PPPW. Properties Available From 1 July. This property is fully refurbished. The flat consists of two double bedrooms, bathroom, lounge, fitted kitchen, gas central heating. The flat is fully furnished with fridge/freezer, oven and hob and a washer/dryer, along with sofa's for the lounge. All bedrooms have double beds, chest of drawers, wardrobes and desks.

## **Main Particulars**

Rent: £98.00 PPPW. Properties Available From 1 July.

This property is fully refurbished. The flat consists of two double bedrooms, bathroom, lounge, fitted kitchen, gas central heating. The flat is fully furnished with fridge/freezer, oven and hob and a washer/dryer, along with sofa's for the lounge. All bedrooms have double beds, chest of drawers, wardrobes and desks.