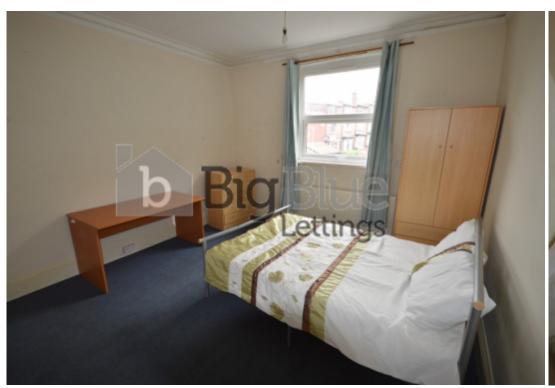

## **Property Description**

Rent: £98.00 PPPW. Properties Available From 1 July. This property is fully refurbished. The flat consists of two double bedrooms, bathroom, lounge, fitted kitchen, gas central heating. The flat is fully furnished with fridge/freezer, oven and hob and a washer/dryer, along with sofa's for the lounge. All bedrooms have double beds, chest of drawers, wardrobes and desks.

## **Main Particulars**

Rent: £98.00 PPPW. Properties Available From 1 July.

This property is fully refurbished. The flat consists of two double bedrooms, bathroom, lounge, fitted kitchen, gas central heating. The flat is fully furnished with fridge/freezer, oven and hob and a washer/dryer, along with sofa's for the lounge. All bedrooms have double beds, chest of drawers, wardrobes and desks.