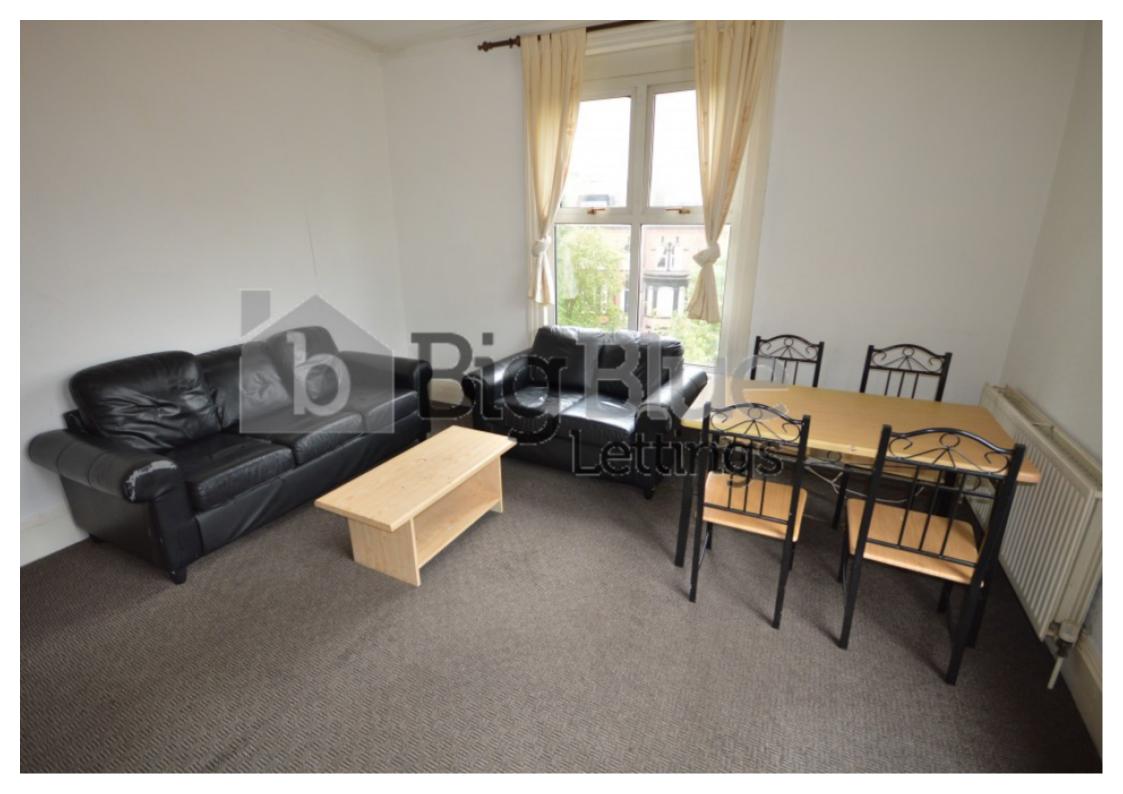

## **Property Description**

Rent: £98.00 PPPW. Properties Available From 1 July. This property is fully refurbished. The flat consists of two double bedrooms, bathroom, lounge, fitted kitchen, gas central heating. The flat is fully furnished with fridge/freezer, oven and hob and a washer/dryer, along with sofa's for the lounge. All bedrooms have double beds, chest of drawers, wardrobes and desks.

## **Main Particulars**

Rent: £98.00 PPPW. Properties Available From 1 July.

This property is fully refurbished. The flat consists of two double bedrooms, bathroom, lounge, fitted kitchen, gas central heating. The flat is fully furnished with fridge/freezer, oven and hob and a washer/dryer, along with sofa's for the lounge. All bedrooms have double beds, chest of drawers, wardrobes and desks.