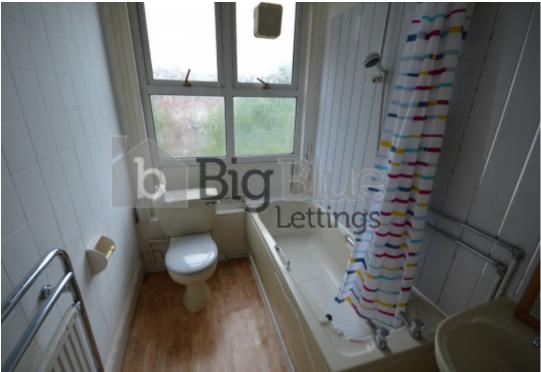

## **Key Features**

- Double Rooms
- Double Beds
- Fitted Kitchen
- Separate Lounge

- Gas Central Heating
- Double Glazed
- Off Street Parking
- Garden

- Good transport links
- Ideal Location

## **Property Description**

Rent: £98.00 PPPW. Properties Available From 1 July. This property is fully refurbished. The flat consists of two double bedrooms, bathroom, lounge, fitted kitchen, gas central heating. The flat is fully furnished with fridge/freezer, oven and hob and a washer/dryer, along with sofa's for the lounge. All bedrooms have double beds, chest of drawers, wardrobes and desks.

## **Main Particulars**

Rent: £98.00 PPPW. Properties Available From 1 July.

This property is fully refurbished. The flat consists of two double bedrooms, bathroom, lounge, fitted kitchen, gas central heating. The flat is fully furnished with fridge/freezer, oven and hob and a washer/dryer, along with sofa's for the lounge. All bedrooms have double beds, chest of drawers, wardrobes and desks.