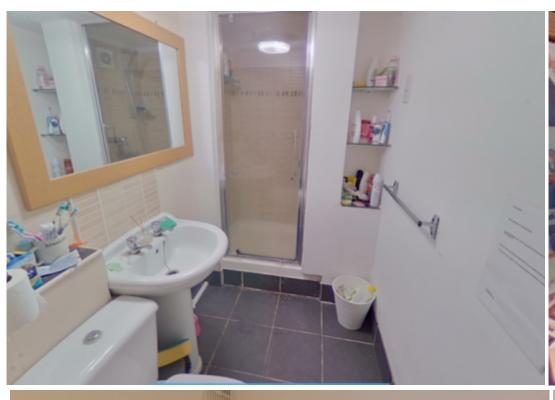

## **Key Features**

- 6 Bedrooms
- Double Beds
- UPVC Windows
- Gas Central Heating

- Fitted Kitchen
- Large Spacious Room
- 2 Bathrooms
- 42" TV

- Garden
- On Street Parking

### **Property Description**

\*£132pppw. BILLS INCLUDED!!! - Gas, Electric, Water + WIFI available\* Properties available From 8 July. Big Blue Lettings are delighted to offer this beautifully presented six bedroom property. Close to local amenities, bars, restaurants and supermarkets. Perfect for students of any age. The property briefly comprises of nine double bedrooms, living room, one kitchens and two bathrooms with bath/showers. This property and location are ideal for students, a short walk to both the city centre campuses and Becketts Park.