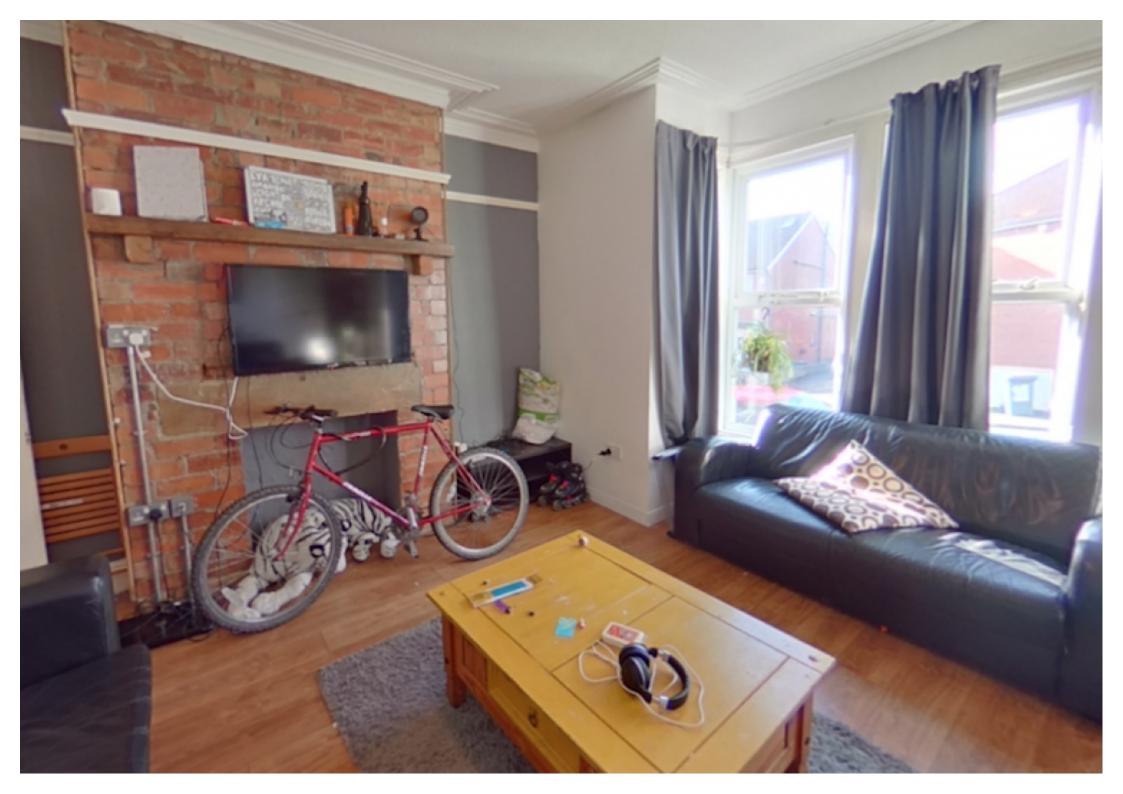

## **Key Features**

- 6 Bedrooms
- Double Beds
- UPVC Windows
- Gas Central Heating

- Fitted Kitchen
- Large Spacious Room
- 2 Bathrooms
- 42" TV

- Garden
- On Street Parking

### **Property Description**

\*£132pppw. BILLS INCLUDED!!! - Gas, Electric, Water + WIFI available\* Properties available From 8 July. Big Blue Lettings are delighted to offer this beautifully presented six bedroom property. Close to local amenities, bars, restaurants and supermarkets. Perfect for students of any age. The property briefly comprises of nine double bedrooms, living room, one kitchens and two bathrooms with bath/showers. This property and location are ideal for students, a short walk to both the city centre campuses and Becketts Park.