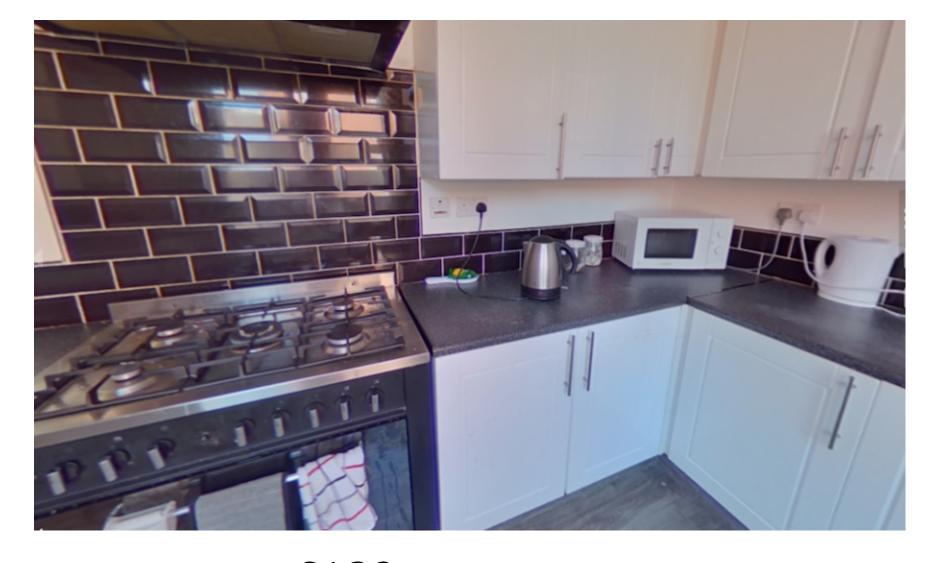

## **Key Features**

- 6 Bedrooms
- Double Beds
- UPVC Windows
- Gas Central Heating

- Fitted Kitchen
- Large Spacious Room
- 2 Bathrooms
- 42" TV

- Garden
- On Street Parking

### **Property Description**

\*£132pppw. BILLS INCLUDED!!! - Gas, Electric, Water + WIFI available\* Properties available From 8 July. Big Blue Lettings are delighted to offer this beautifully presented six bedroom property. Close to local amenities, bars, restaurants and supermarkets. Perfect for students of any age. The property briefly comprises of nine double bedrooms, living room, one kitchens and two bathrooms with bath/showers. This property and location are ideal for students, a short walk to both the city centre campuses and Becketts Park.