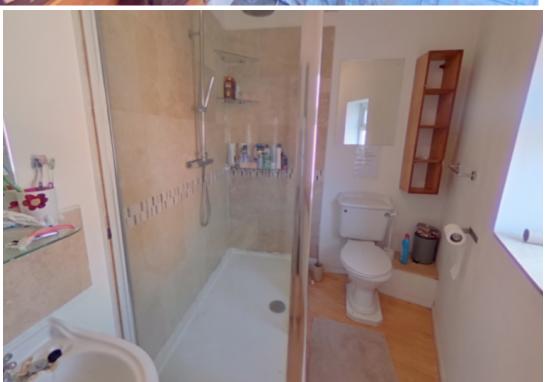

# **Step Inside**

## **Key Features**

- 6 Bedrooms
- Double Beds
- UPVC Windows
- Gas Central Heating

- Fitted Kitchen
- Large Spacious Room
- 2 Bathrooms
- 42" TV

- Garden
- On Street Parking