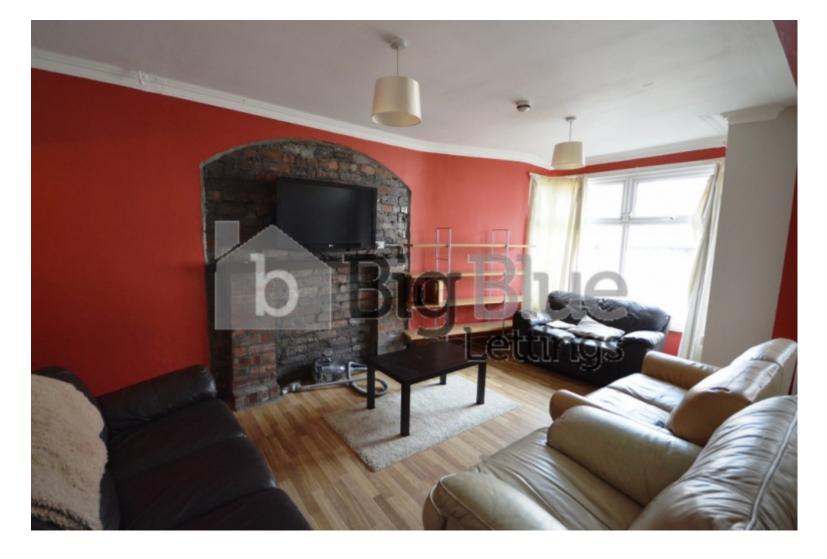

## **Key Features**

- 8 Bedrooms
- Double Beds
- UPVC Windows
- Gas Central Heating

- Fitted Kitchen
- Dining Table & Chairs
- American style fridge freezer.
- TV

- Good Location
- On Street Parking

## **Property Description**

\*£135pppw. BILLS INCLUDED!!! - Gas, Electric, Water + WIFI available\* Properties available From 8TH July. Modern 8 bedroom house located in a great spot on the Headingley/Hyde Park border. Local shops less than a minute's walk away. Property also boasts a brand new designer kitchen and luxury bathroom. As well as coming with large screen TV!

#### Properties available From 8TH July.

Big Blue Lettings are pleased to present this massive modern 8 bedroom house located in a great spot on the Headingley/Hyde Park border, providing easy access to University Of Leeds and Leeds City Centre by buses. Local shops less than a minute's walk away. Property also boasts a brand new designer kitchen and luxury bathroom. As well as coming with large screen TV!