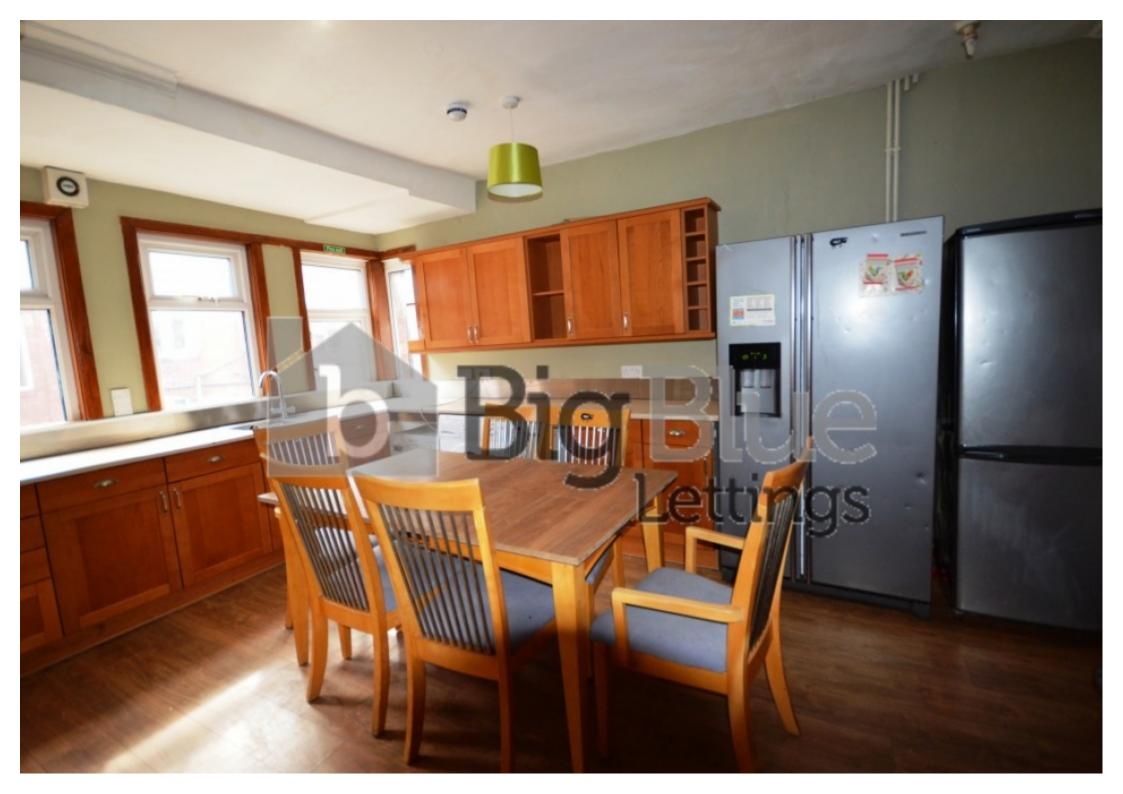

## **Key Features**

- 8 Bedrooms
- Double Beds
- UPVC Windows
- Gas Central Heating

- Fitted Kitchen
- Dining Table & Chairs
- American style fridge freezer.
- TV

- Good Location
- On Street Parking

## **Property Description**

\*£135pppw. BILLS INCLUDED!!! - Gas, Electric, Water + WIFI available\* Properties available From 8TH July. Modern 8 bedroom house located in a great spot on the Headingley/Hyde Park border. Local shops less than a minute's walk away. Property also boasts a brand new designer kitchen and luxury bathroom. As well as coming with large screen TV!

#### Properties available From 8TH July.

Big Blue Lettings are pleased to present this massive modern 8 bedroom house located in a great spot on the Headingley/Hyde Park border, providing easy access to University Of Leeds and Leeds City Centre by buses. Local shops less than a minute's walk away. Property also boasts a brand new designer kitchen and luxury bathroom. As well as coming with large screen TV!