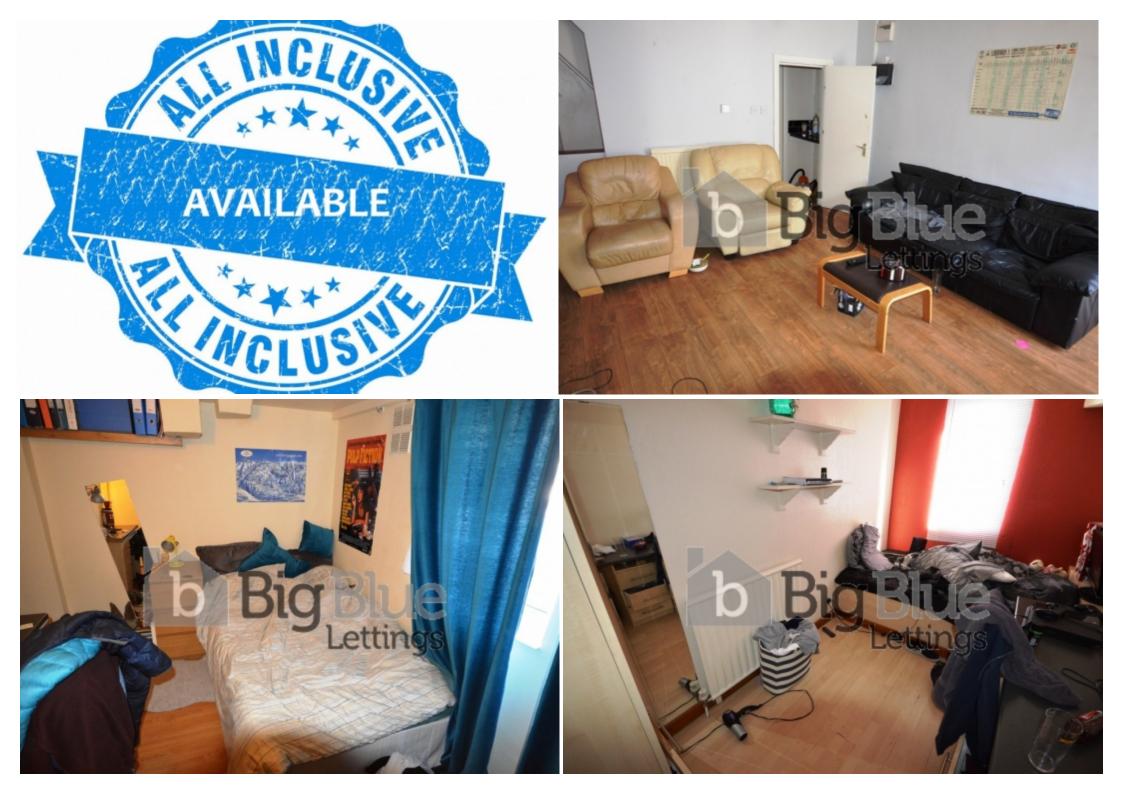

Lounge: Spacious lounge with feature TV mount complete with 42 inch flat screen TV

Kitchen: Brand new modern Kitchen with washing machine, tumble dryer, dishwasher and american style fridge freezer.

Bedrooms: 8 good sized double bedrooms

Bathrooms: 3 separate bathrooms

Viewing is highly recommended to fully appreciate the standard and quality of refurb on offer. Please call Big Blue Lettings now on 01138715151 for more information or to arrange a viewing.