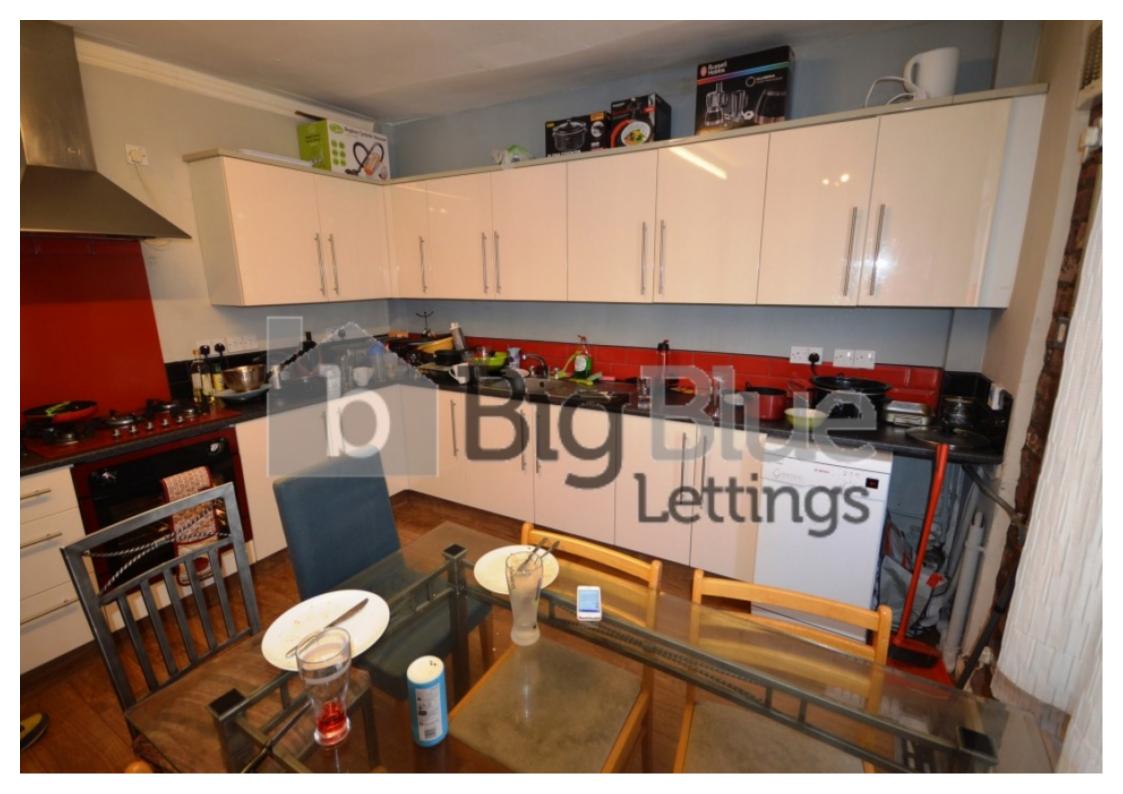

Lounge: Spacious lounge with feature TV mount complete with 42 inch flat screen TV

Kitchen: Brand new modern Kitchen with washing machine, tumble dryer, dishwasher and american style fridge freezer.

Bedrooms: 8 good sized double bedrooms