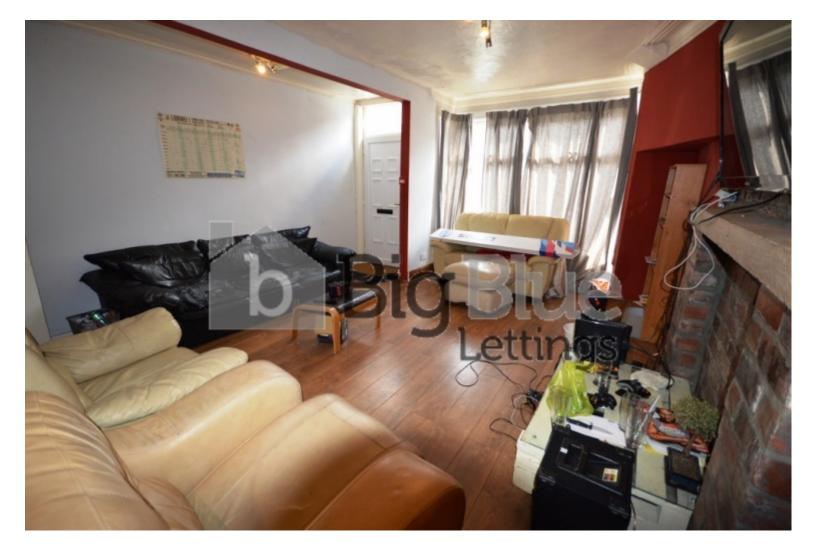

Lounge: Spacious lounge with feature TV mount complete with 42 inch flat screen TV

Kitchen: Brand new modern Kitchen with washing machine, tumble dryer, dishwasher and american style fridge freezer.

Bedrooms: 8 good sized double bedrooms