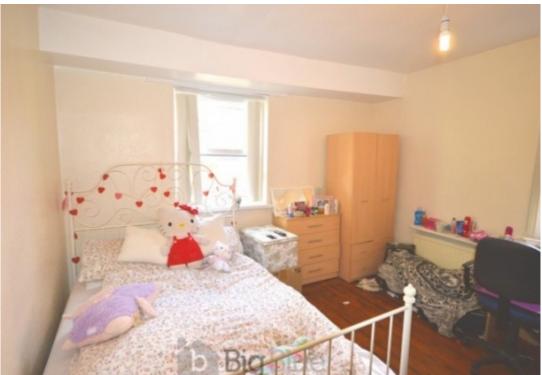

# **Key Features**

- 10 Minute walk to university
- Double bedrooms
- Gas Central Heating
- Double Glazed

- Fully integrated kitchen
- Washing machine
- Fridge Freezer
- Garden

- Good transport links
- All Double Rooms

## **Property Description**

\*£122pppw. BILLS INCLUDED!!! - Gas, Electric, Water + WIFI available\* Property available From 1 July. This large 8 bedroom student house is located within easy access to the university, transport links and all amenities. The property boasts a spacious living room, large bedrooms and a lovely modern kitchen with two ovens and sinks. Headingley is a vibrant town, which is great for University students and young professionals. It has shops and bars, as well as easy access to the city centre. Furthermore, the Carnegie Stadium is nearby, which is ideal for cricket and rugby fans.