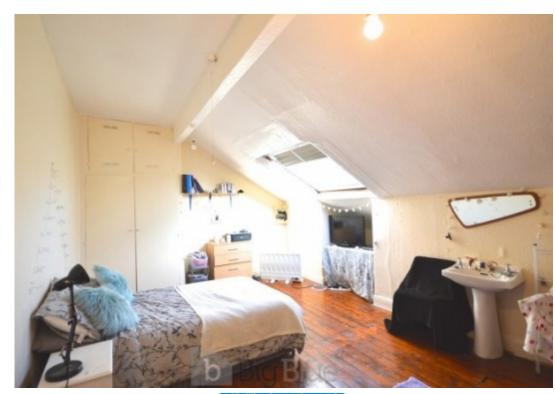

# **Key Features**

- 10 Minute walk to university
- Double bedrooms
- Gas Central Heating
- Double Glazed

- Fully integrated kitchen
- Washing machine
- Fridge Freezer
- Garden

- Good transport links
- All Double Rooms

## **Property Description**

\*£122pppw. BILLS INCLUDED!!! - Gas, Electric, Water + WIFI available\* Property available From 1 July. This large 8 bedroom student house is located within easy access to the university, transport links and all amenities. The property boasts a spacious living room, large bedrooms and a lovely modern kitchen with two ovens and sinks. Headingley is a vibrant town, which is great for University students and young professionals. It has shops and bars, as well as easy access to the city centre. Furthermore, the Carnegie Stadium is nearby, which is ideal for cricket and rugby fans.