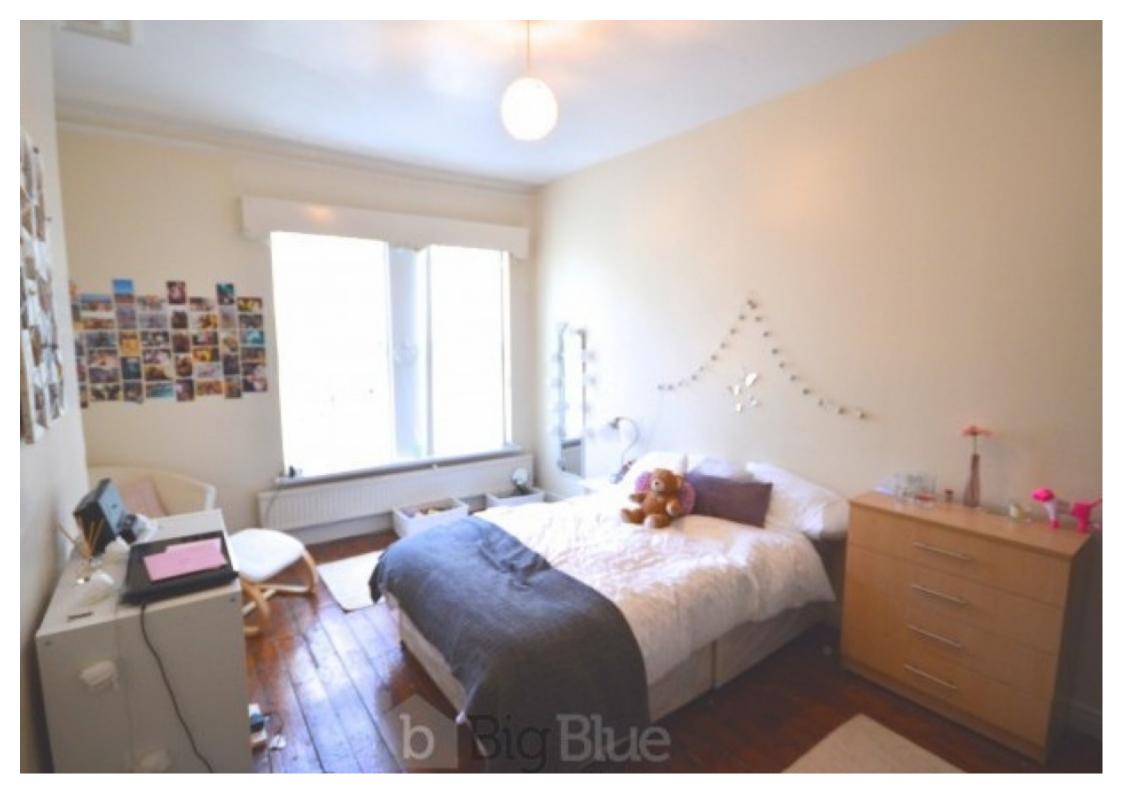

# **Key Features**

- 10 Minute walk to university
- Double bedrooms
- Gas Central Heating
- Double Glazed

- Fully integrated kitchen
- Washing machine
- Fridge Freezer
- Garden

- Good transport links
- All Double Rooms

## **Property Description**

\*£122pppw. BILLS INCLUDED!!! - Gas, Electric, Water + WIFI available\* Property available From 1 July. This large 8 bedroom student house is located within easy access to the university, transport links and all amenities. The property boasts a spacious living room, large bedrooms and a lovely modern kitchen with two ovens and sinks. Headingley is a vibrant town, which is great for University students and young professionals. It has shops and bars, as well as easy access to the city centre. Furthermore, the Carnegie Stadium is nearby, which is ideal for cricket and rugby fans.