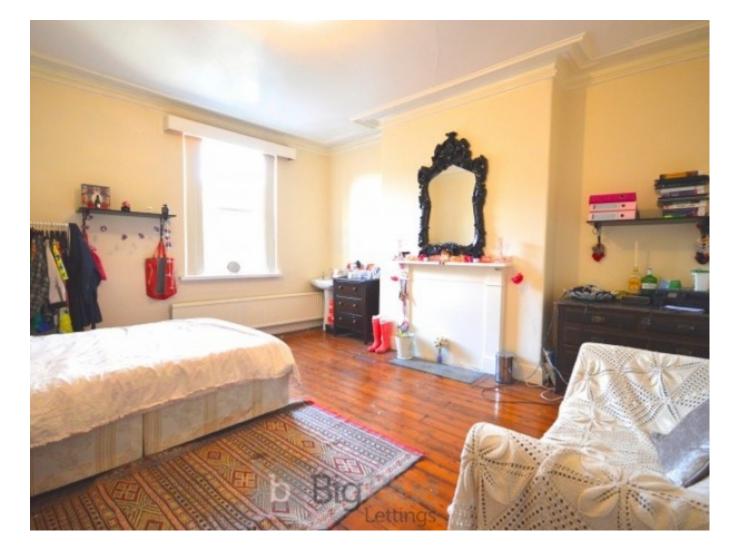

# **Key Features**

- 10 Minute walk to university
- Double bedrooms
- Gas Central Heating
- Double Glazed

- Fully integrated kitchen
- Washing machine
- Fridge Freezer
- Garden

- Good transport links
- All Double Rooms

## **Property Description**

\*£122pppw. BILLS INCLUDED!!! - Gas, Electric, Water + WIFI available\* Property available From 1 July. This large 8 bedroom student house is located within easy access to the university, transport links and all amenities. The property boasts a spacious living room, large bedrooms and a lovely modern kitchen with two ovens and sinks. Headingley is a vibrant town, which is great for University students and young professionals. It has shops and bars, as well as easy access to the city centre. Furthermore, the Carnegie Stadium is nearby, which is ideal for cricket and rugby fans.