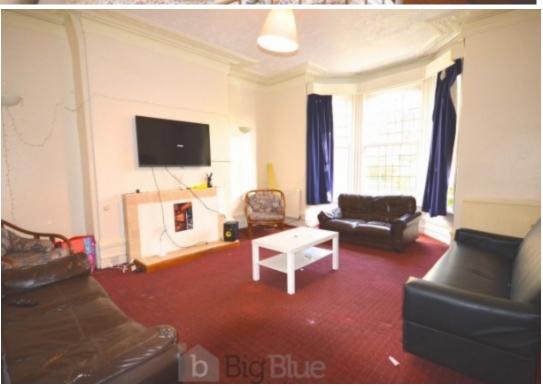

## **Property Description**

\*£122pppw. BILLS INCLUDED!!! - Gas, Electric, Water + WIFI available\* Property available From 1 July. This large 8 bedroom student house is located within easy access to the university, transport links and all amenities. The property boasts a spacious living room, large bedrooms and a lovely modern kitchen with two ovens and sinks. Headingley is a vibrant town, which is great for University students and young professionals. It has shops and bars, as well as easy access to the city centre. Furthermore, the Carnegie Stadium is nearby, which is ideal for cricket and rugby fans.

#### **Property available From 1 July.**

Properties available From 1 July. This large eight bedroom property student house is located within easy access to Leeds Beckett Campus and easy access to Leeds University and City Centre by buses. The property boasts a spacious living room, large bedrooms and a lovely modern kitchen with two ovens and sinks. Headingley is a vibrant town, which is great for University students and young professionals. It has shops and bars, as well as easy access to the city centre. Furthermore, the Carnegie Stadium is nearby, which is ideal for cricket and rugby fans.