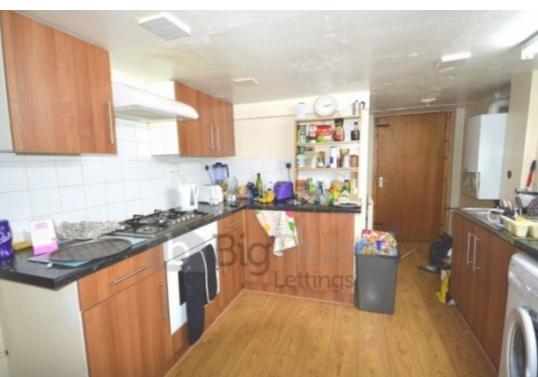

## **Step Inside**

## **Key Features**

- Large Bedrooms / Double beds
- Spare Room
- 2 Large Dining Kitchen
- 2 Big Lounges

- Double Glazed
- Gas Central Heating
- Off street Parking
- Garden

- Spacious Lounge
- Off Street Parking

## **Property Description**

£90pppw - Available 1 July Big Blue Lettings is offering an All Inclusive option for this massive 14 Bedroom Property, please contact us to enquire. Big Blue Lettings is listing this huge property with an All Inclusive option. Please contact us to enquire. Properties available From 1 July. A unique and very smart property on the Hyde Park / Headingley border. Nicely Decorated to a really high standard and really well furnished throughout, this property boasts a big dining kitchen, seven double bedrooms and 14 bathrooms. There is also a drive and a back garden and in general the house is full of character and is particularly spacious. The location is very convenient, just a short walk to all the shops.