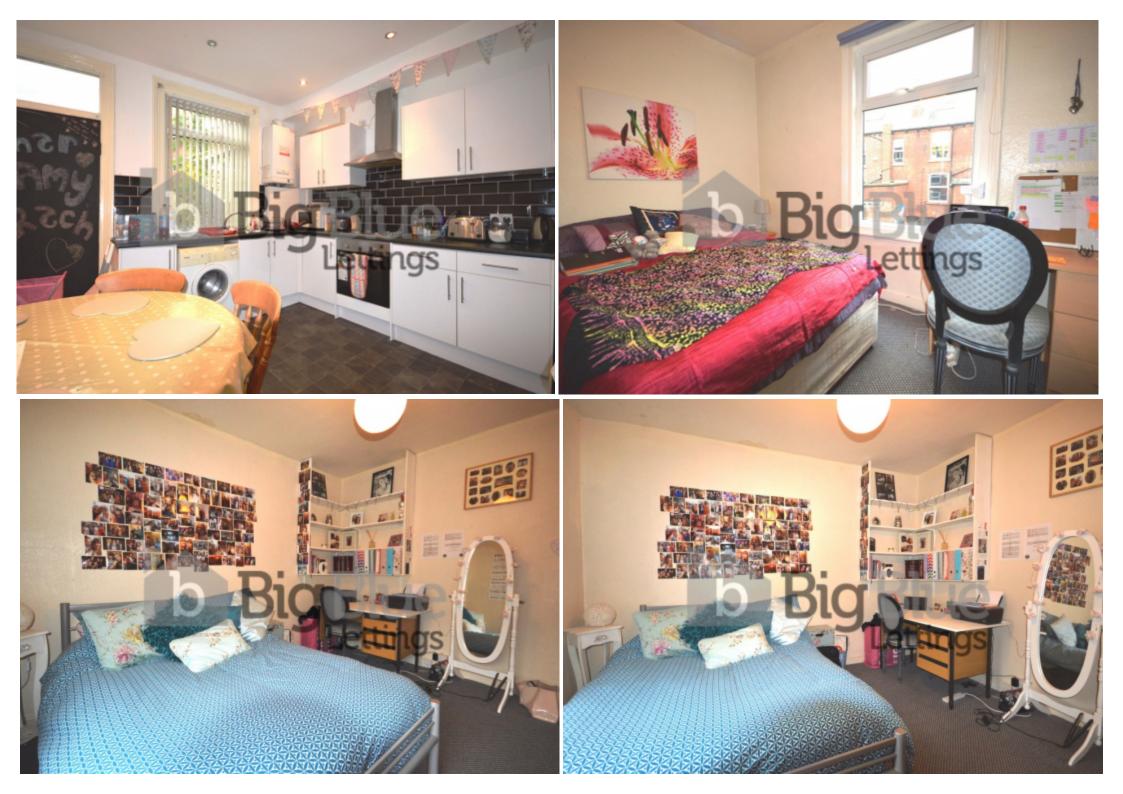

#### **Property Description**

Rent: £125.00 PPPW \*BILLS INCLUDED OPTION AVAILABLE\* Properties Available from July 1 Please contact to enquire. Big Blue Lettings are pleased to let this stunning, recently refurbished and fully furnished 3 bedroom house situated on the popular Hyde Park area. Boasting a spacious and stylish fitted dining kitchen fridge freezer and washing machine. The living area comes complete with new laminate flooring, 2 leather sofas and a coffee table and large window. All 3 bedrooms are large double bedrooms and are decorated to a high specification. Situated just off Cardigan Road and close to Burley Park train station, there are numerous supermarkets, bars and restaurants nearby and the Cardigan Field`s leisure complex is only a five minute walk. Parking is available on street with no permit necessary. Simple stylish and modern house ideally suited for a group of 3 looking for large bedrooms in a great location close to all the action of suburban Leeds.

Boasting a spacious and stylish fitted dining kitchen fridge freezer and washing machine.

The living area comes complete with new laminate flooring, 2 leather sofas and a coffee table and large window.

All 3 bedrooms are large double bedrooms and are decorated to a high specification.

Situated just off Cardigan Road and close to Burley Park train station, there are numerous supermarkets, bars and restaurants nearby and the Cardigan Field`s leisure complex is only a five minute walk.