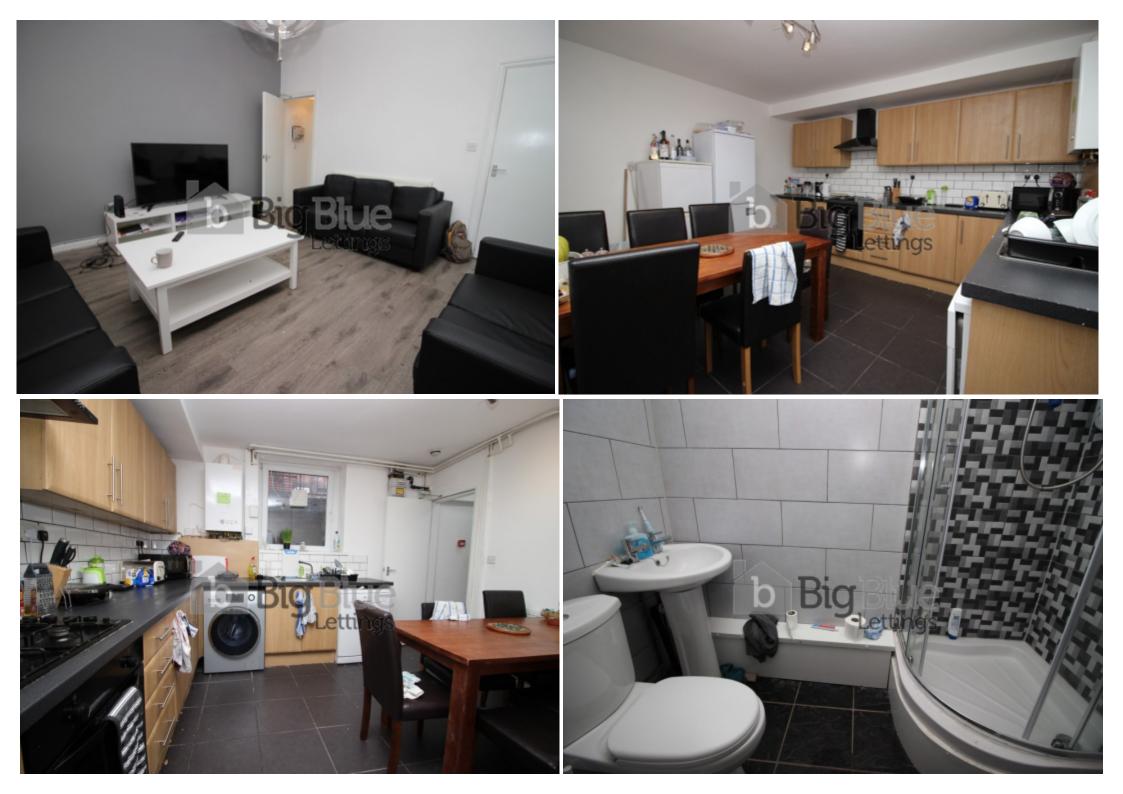

## **Step Inside**

#### **Property Description**

Take advantage of the Big Blue Lettings All Inclusive package on the 10 Bedroom Student House. Available From 1 July, A Super-sized 10 Bedroom Property situated in the heart of Hyde Park within 10 Mins walking distance to Leeds University. This has been decorated to a very high standard.

#### £132.00pppw - Take advantage of the Big Blue Lettings All Inclusive package on the 10 Bedroom Student House. Available From 1 July,

A Super-sized 10 Bedroom Property situated in the heart of Hyde Park within 10 Mins walking distance to Leeds University. This has been decorated to a very high standard. All bedrooms are spacious including Double Beds. The Bathroom includes an Electric Shower and there is a separate Shower Room with WC. The Kitchen is modern with all the appliances and there is a separate Good Sized Lounge. It's Double Glazed and Central Heated. Ideal for Students and Professionals.