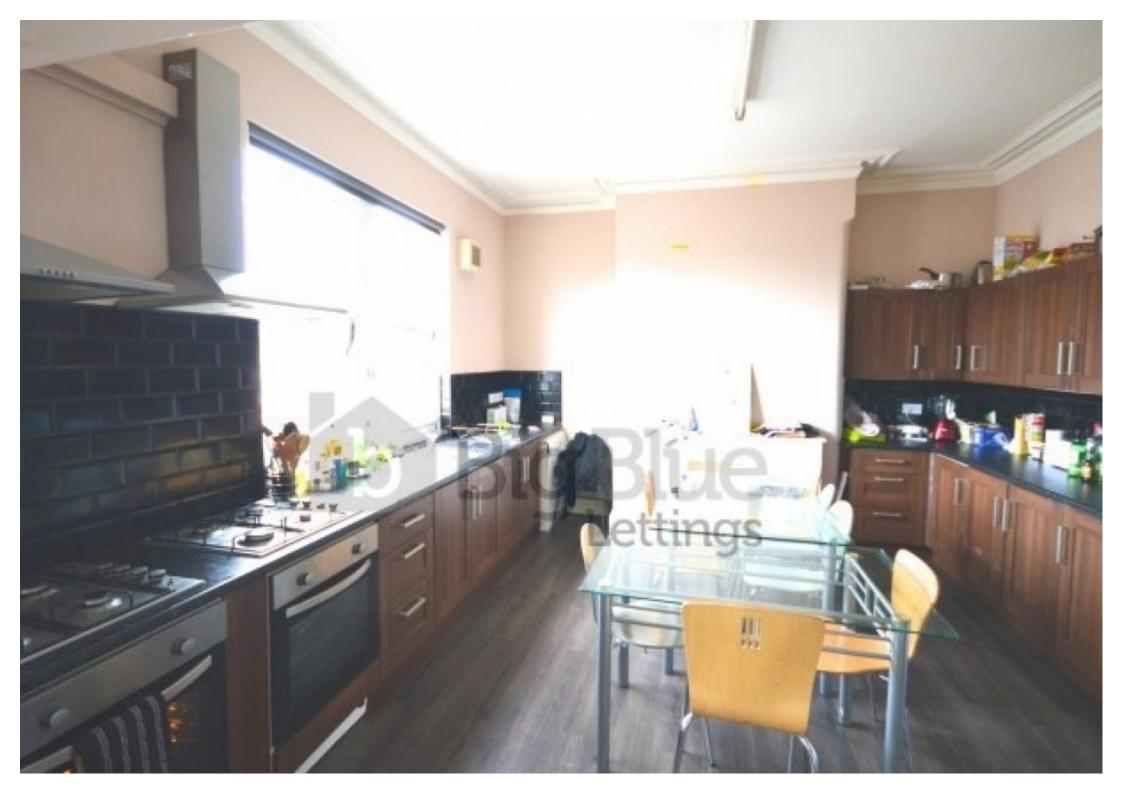

## **Main Particulars**

\*£156pppw. BILLS INCLUDED!!! - Gas, Electric, Water + WIFI available\*

Properties available From 1 July.

Big Blue Lettings are delighted to offer this beautifully presented nine bedroom propertylocated in the popular area of Hyde Park. This is a larger than average property with nine huge rooms & double beds, desks and wardrobes. There are 3 fitted kitchens with washing machine, dryer, 2 fridges and 2 freezers, TV and telephone point, and a separate lounge with TV point. There is a bathroom with bath, WC and basin, and 2 additional shower rooms. There are gardens with a pleasant outlook to the front and rear plus parking for up to 5 cars. This property is ten minutes' walk to the University with local amenities close by. It is also on a bus route to the city or alternatively you could walk in ten minutes.