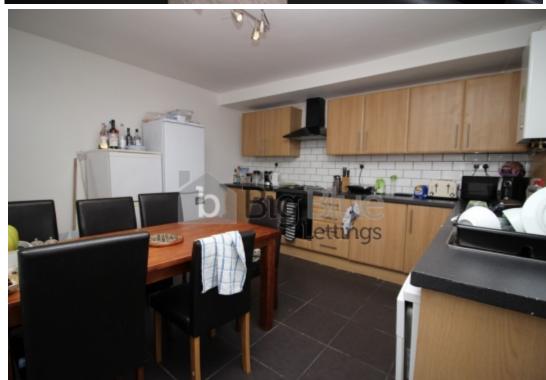

## **Property Description**

£139.00pppw \*BILLS INCLUDED: GAS, ELECTRIC, WATER + WIFI \* available, please contact to enquire. Available From 1 July, A Super-sized 5 Bedroom Property situated in the heart of Hyde Park within 10 Mins walking distance to Leeds University. This has been decorated to a very high standard.

#### £139.00pppw \*BILLS INCLUDED: GAS, ELECTRIC, WATER + WIFI \*

Properties available From 1 July. A Super-sized 5 Bedroom Property situated in the heart of Hyde Park within 10 Mins walking distance to Leeds University. This has been decorated to a very high standard. All bedrooms are spacious including Double Beds. The Bathroom includes an Electric Shower and there is a separate Shower Room with WC. The Kitchen is modern with all the appliances and there is a separate Good Sized Lounge. It's Double Glazed and Central Heated. Ideal for Students and Professionals.