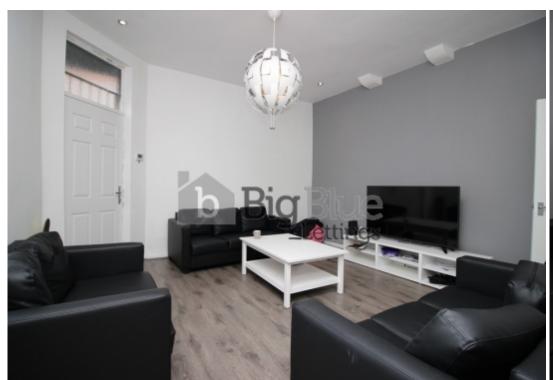

## **Key Features**

- Spacious Lounge
- Big Bedrooms
- Double Beds

- Double Glazed
- Prime Location
- New Fitted Kitchen

- Spare Room
- 2 Bathrooms

#### £139.00pppw \*BILLS INCLUDED: GAS, ELECTRIC, WATER + WIFI \*

Properties available From 1 July. A Super-sized 5 Bedroom Property situated in the heart of Hyde Park within 10 Mins walking distance to Leeds University. This has been decorated to a very high standard. All bedrooms are spacious including Double Beds. The Bathroom includes an Electric Shower and there is a separate Shower Room with WC. The Kitchen is modern with all the appliances and there is a separate Good Sized Lounge. It's Double Glazed and Central Heated. Ideal for Students and Professionals.