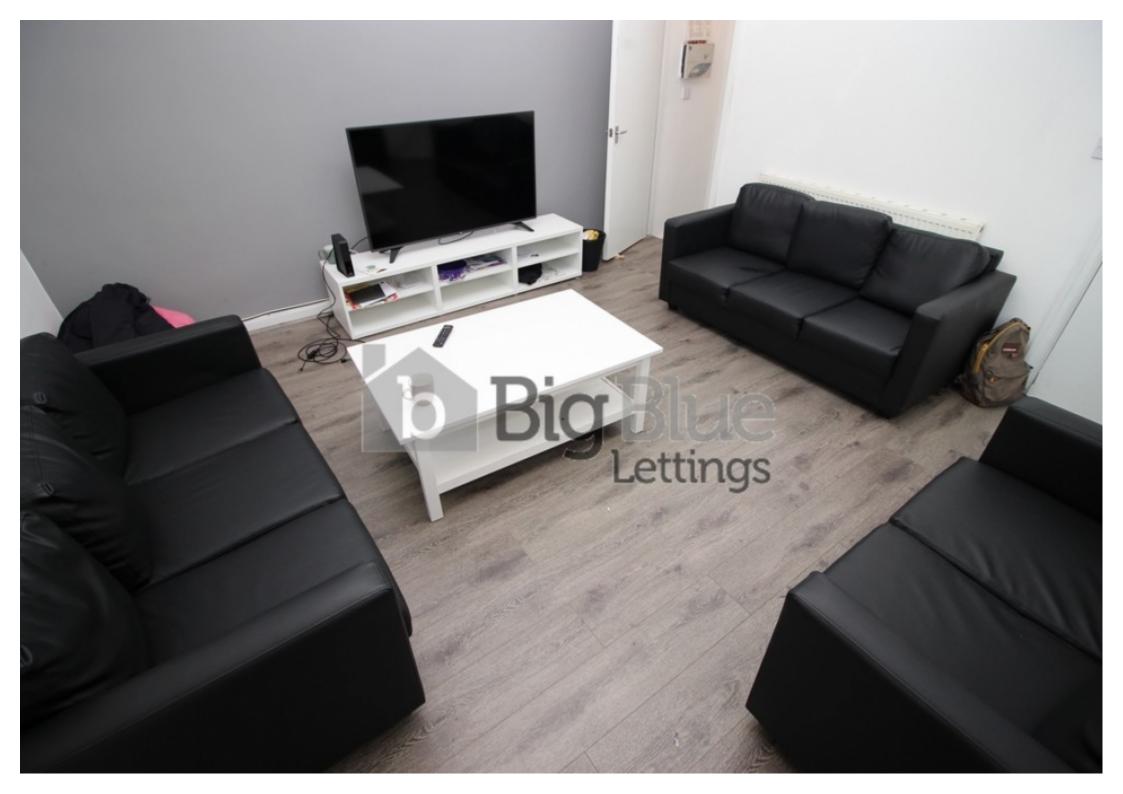

## **Key Features**

- Spacious Lounge
- Big Bedrooms
- Double Beds

- Double Glazed
- Prime Location
- New Fitted Kitchen

- Spare Room
- 2 Bathrooms

#### £139.00pppw \*BILLS INCLUDED: GAS, ELECTRIC, WATER + WIFI \*

Properties available From 1 July. A Super-sized 5 Bedroom Property situated in the heart of Hyde Park within 10 Mins walking distance to Leeds University. This has been decorated to a very high standard. All bedrooms are spacious including Double Beds. The Bathroom includes an Electric Shower and there is a separate Shower Room with WC. The Kitchen is modern with all the appliances and there is a separate Good Sized Lounge. It's Double Glazed and Central Heated. Ideal for Students and Professionals.