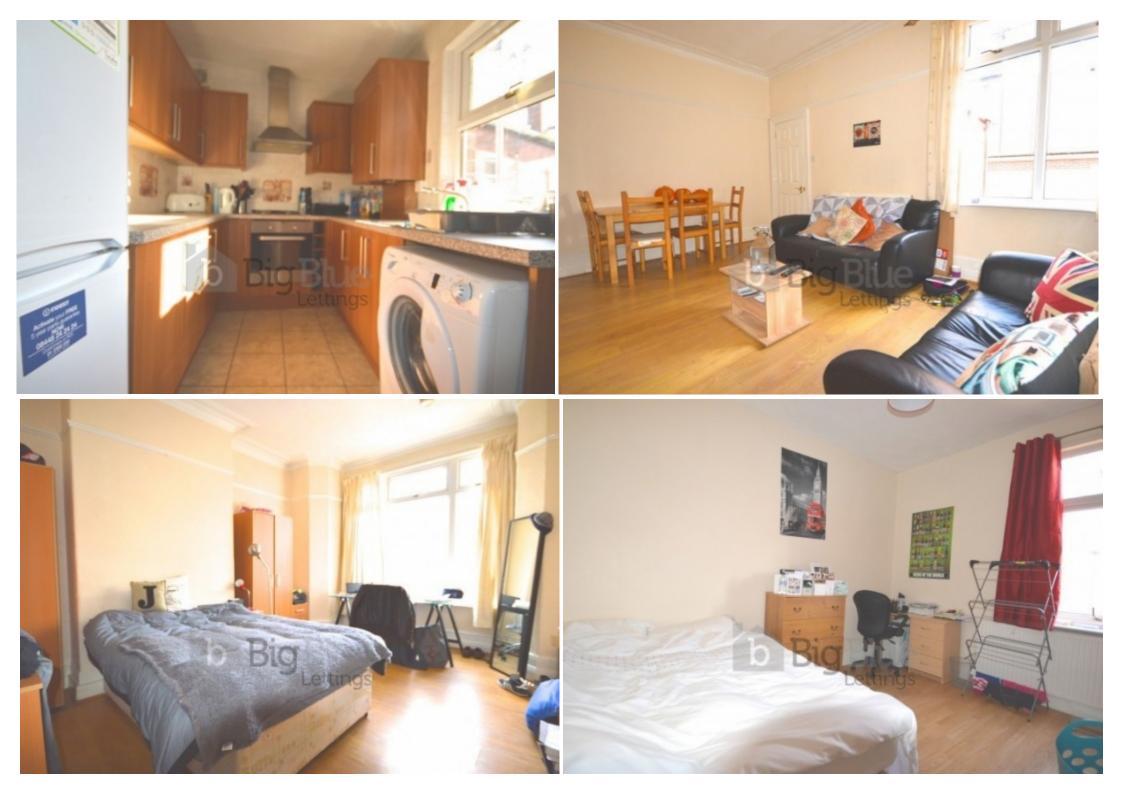

# **Step Inside**

#### **Property Description**

£121.00pppw \*BILLS INCLUDED: GAS, ELECTRIC, WATER + WIFI AVAILABLE\* A lovely property located around a picturesque square. The property has all the modern fixtures and fittings. The double sized rooms are all of equal size and the large communal living areas provide plenty of room for all the tenants. Brilliant for rushing to that morning lecture, only 3 minutes away from the university or popping into the city centre on foot.

#### £121.00pppw \*BILLS INCLUDED: GAS, ELECTRIC, WATER + WIFI AVAILABLE\*

Properties available From 1 July.

A lovely property located around a picturesque square. The property has all the modern fixtures and fittings. The double sized rooms are all of equal size and the large communal living areas provide plenty of room for all the tenants. Brilliant for rushing to that morning lecture, only 3 minutes away from the university or popping into the city centre on foot.