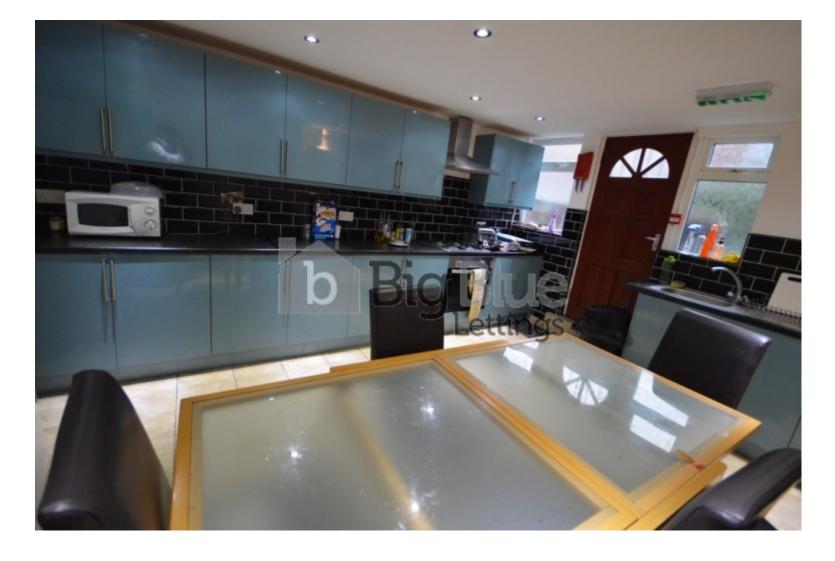

## **Key Features**

- Large Dining Newly Fitted Kitchen
- Spacious Double Bedrooms
- Double Beds
- Spacious Lounge

- 2 Bathrooms
- 1 WC
- Double Glazed
- Gas Central Heating

- TV
- Very Good Transport Links

## **Property Description**

£127pppw. Including bills and Internet Available From 1 July, Big Blue Lettings are pleased to introduce this impressive large 5 bedroom through terrace property located close to Becketts park campus and Leeds University. Newly Decorated, all Double Glazed with Central Heating and Fully Furnished. There is a separate good sized lounge with leather sofas. A modern kitchen, the bathroom suite includes a separate shower, all bedrooms with double beds. Easy access to the Town Centre and only minutes away from the Arndale Shopping Centre. Early viewing recommended. Book now to avoid disappointment.