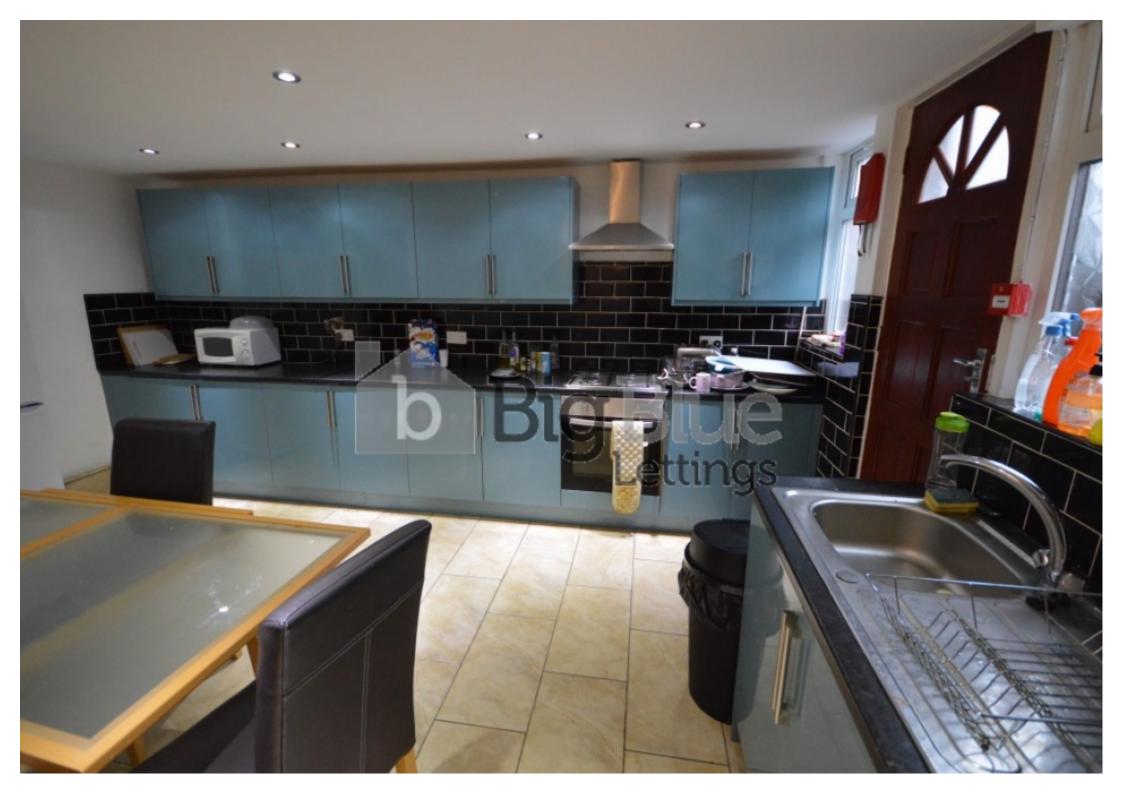

## **Key Features**

- Large Dining Newly Fitted Kitchen
- Spacious Double Bedrooms
- Double Beds
- Spacious Lounge

- 2 Bathrooms
- 1 WC
- Double Glazed
- Gas Central Heating

- TV
- Very Good Transport Links

## **Property Description**

£127pppw. Including bills and Internet Available From 1 July, Big Blue Lettings are pleased to introduce this impressive large 5 bedroom through terrace property located close to Becketts park campus and Leeds University. Newly Decorated, all Double Glazed with Central Heating and Fully Furnished. There is a separate good sized lounge with leather sofas. A modern kitchen, the bathroom suite includes a separate shower, all bedrooms with double beds. Easy access to the Town Centre and only minutes away from the Arndale Shopping Centre. Early viewing recommended. Book now to avoid disappointment.