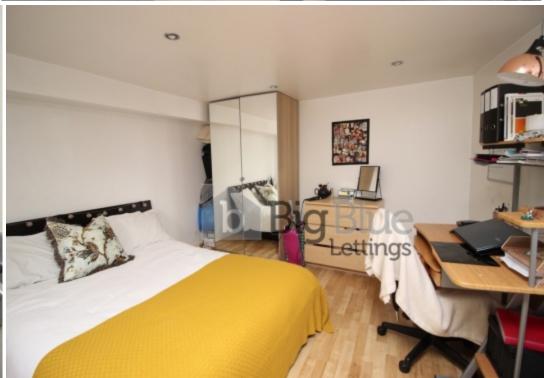

## **Key Features**

- Double Rooms
- Double beds
- Large Lounge
- Gas Central Heating

- Double Glazed
- Laminated flooring
- Large kitchen
- Burglar alarm

- Good location
- TV

## **Property Description**

\*£133pppw. BILLS INCLUDED!!! - Gas, Electric, Water + WIFI available\* please contact to enquire. Available From 1 July, A fantastic 7 bedroomed property close to Headingley and Burley Train station, popular student area and central to University and the City Centre. Providing gas central heating with instant hot water, laminated flooring, burglar alarm, UPVC windows, decorated and furnished to a high standard.

## **Main Particulars**

\*£133pppw. BILLS INCLUDED!!! - Gas, Electric, Water + WIFI available\*

Available From 1 July, A fantastic 7 bedroomed property close to Headingley and Burley Train station, popular student area and central to University and the City Centre. Providing gas central heating with instant hot water, laminated flooring, burglar alarm, upvc windows, decorated and furnished to a high standard. This property also has: