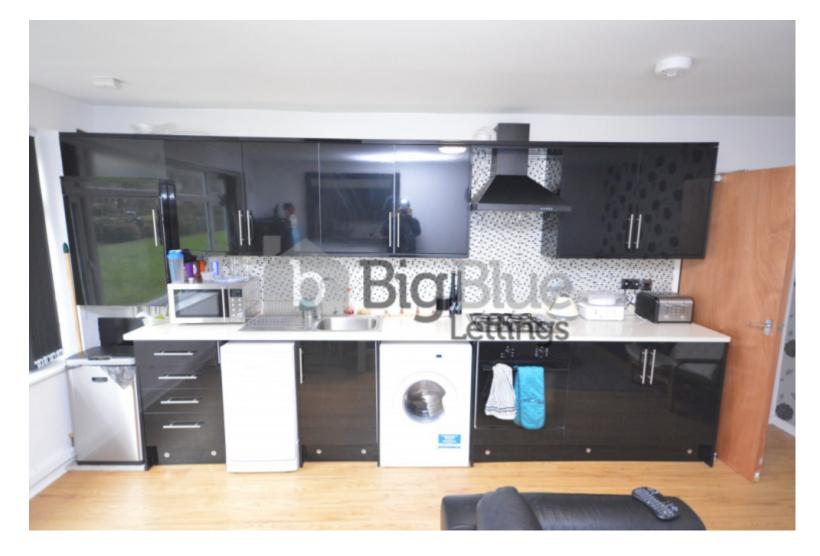

## **Key Features**

- Recently refurbished
- Popular student area
- Open plan living room with laminate floor
- Fitted kitchen with Washing machine

- Furnished to a high standard
- Fully tiled bathroom with shower.
- Three bedrooms with double beds
- Central heating

#### **Property Description**

Rent: £135.00 PPPW. BILLS INCLUDED GAS,ELECTRICITY,FIBRE INTERNET,WATER Recently refurbished property in the popular student area of Headingley. Comprises good sized open plan living room with laminate floor, furnished to a high standard including modern suite, TV stand and coffee table. Fully fitted contemporary kitchen with washing machine point. Fully tiled bathroom with shower. Three bedrooms with double beds, desks, chairs and wardrobes. Central heating and double glazing. Off street parking. Situated within a five minute walking distance to all bars, cafes, shops and amenities Headingley vibrant community has to offer, it is an ideal location for students from all university campuses. To appreciate this property an internal viewing is highly recommended. Early inspection is essential, dont miss out.