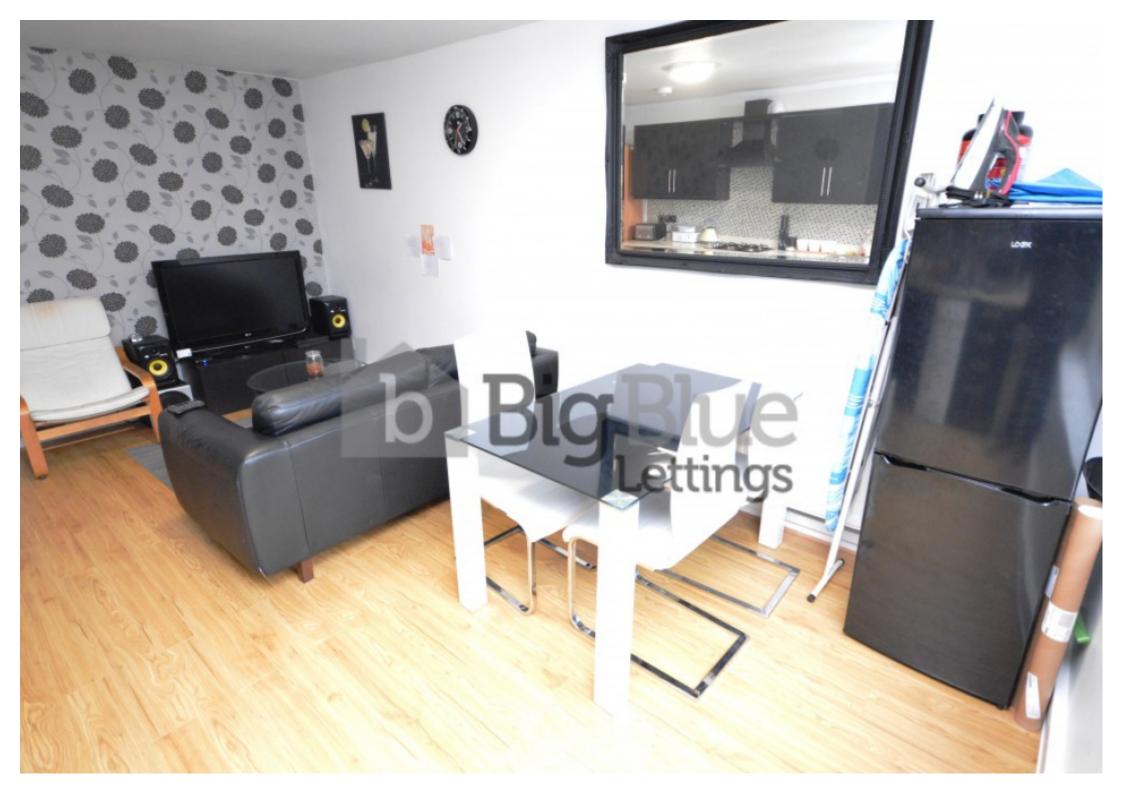

## **Key Features**

- Recently refurbished
- Popular student area
- Open plan living room with laminate floor
- Fitted kitchen with Washing machine

- Furnished to a high standard
- Fully tiled bathroom with shower.
- Three bedrooms with double beds
- Central heating

#### **Property Description**

Rent: £135.00 PPPW. BILLS INCLUDED GAS,ELECTRICITY,FIBRE INTERNET,WATER Recently refurbished property in the popular student area of Headingley. Comprises good sized open plan living room with laminate floor, furnished to a high standard including modern suite, TV stand and coffee table. Fully fitted contemporary kitchen with washing machine point. Fully tiled bathroom with shower. Three bedrooms with double beds, desks, chairs and wardrobes. Central heating and double glazing. Off street parking. Situated within a five minute walking distance to all bars, cafes, shops and amenities Headingley vibrant community has to offer, it is an ideal location for students from all university campuses. To appreciate this property an internal viewing is highly recommended. Early inspection is essential, dont miss out.