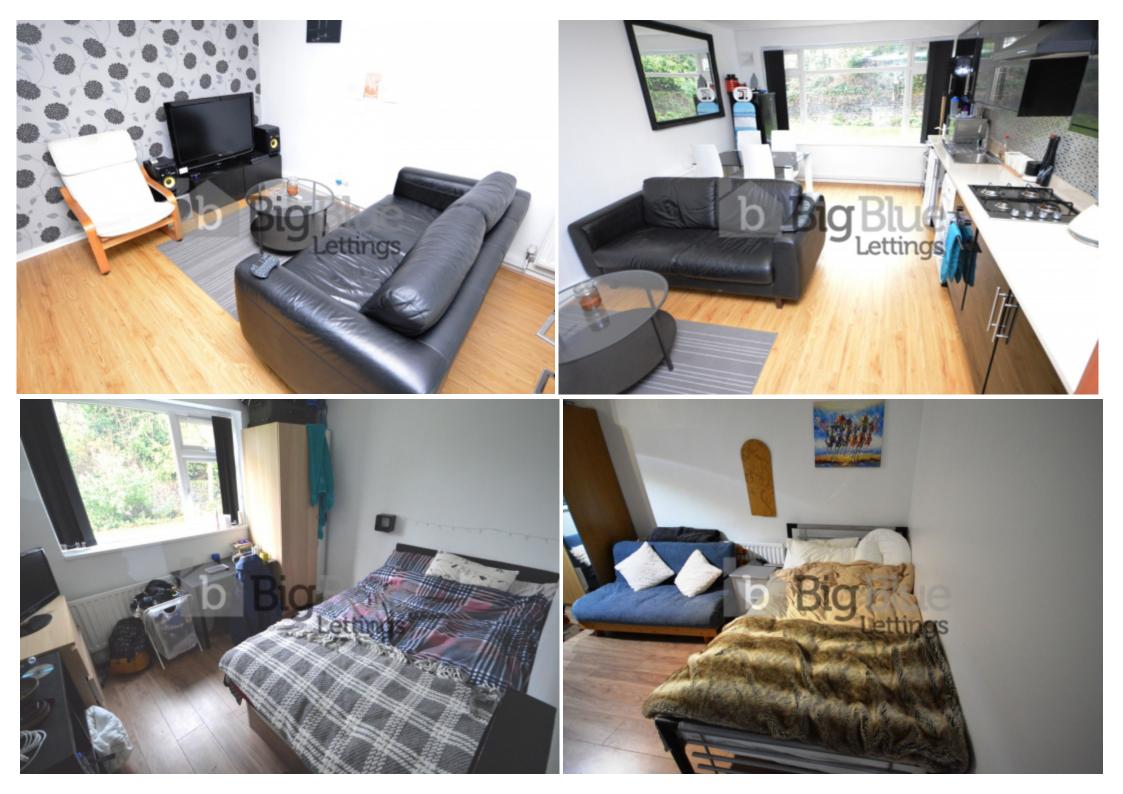

## **Key Features**

- Recently refurbished
- Popular student area
- Open plan living room with laminate floor
- Fitted kitchen with Washing machine

- Furnished to a high standard
- Fully tiled bathroom with shower.
- Three bedrooms with double beds
- Central heating

#### **Property Description**

Rent: £135.00 PPPW. BILLS INCLUDED GAS,ELECTRICITY,FIBRE INTERNET,WATER Recently refurbished property in the popular student area of Headingley. Comprises good sized open plan living room with laminate floor, furnished to a high standard including modern suite, TV stand and coffee table. Fully fitted contemporary kitchen with washing machine point. Fully tiled bathroom with shower. Three bedrooms with double beds, desks, chairs and wardrobes. Central heating and double glazing. Off street parking. Situated within a five minute walking distance to all bars, cafes, shops and amenities Headingley vibrant community has to offer, it is an ideal location for students from all university campuses. To appreciate this property an internal viewing is highly recommended. Early inspection is essential, dont miss out.