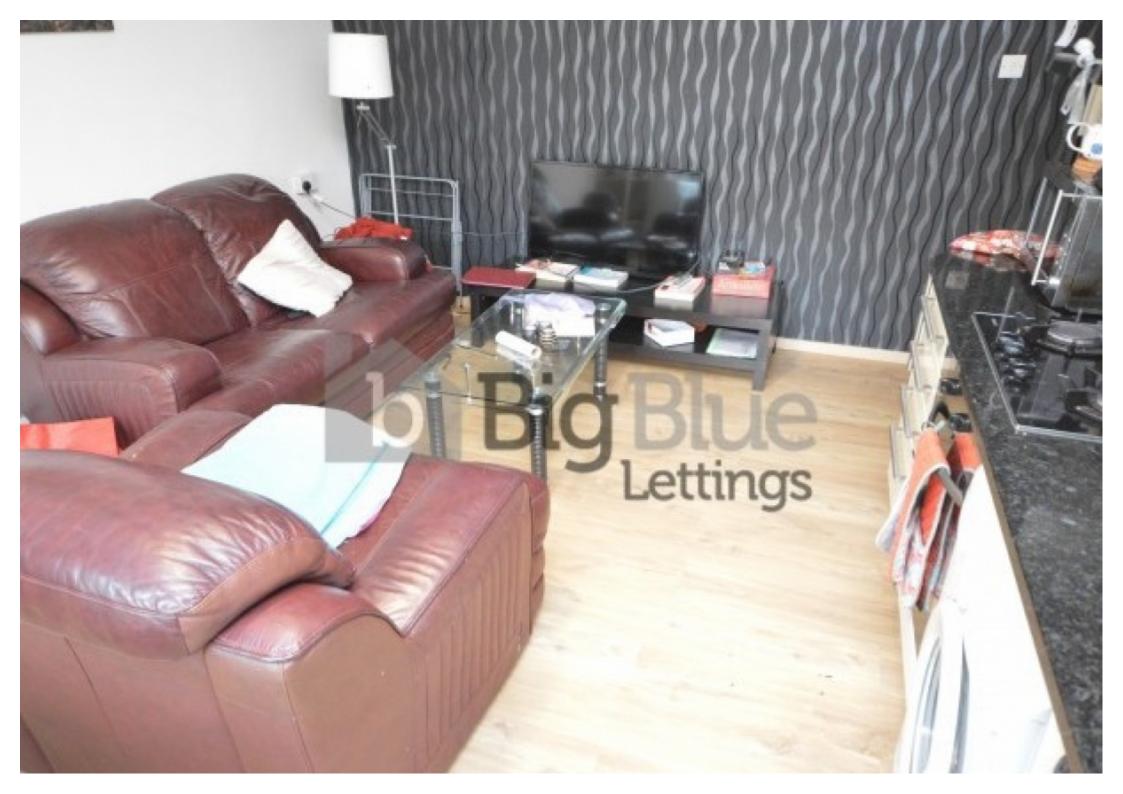

## **Property Description**

Rent: £135.00 PPPW. BILLS INCLUDED: GAS, ELECTRICITY, FIBRE INTERNET, WATER All Inclusive option available, please contact to enquire. Available From 1 July, A very modern contemporary apartment. Newly refurbished with modern kitchen, including dishwasher, tumble dryer, washing machine. Open plan lounge with Plasma TV. Very pleasant location.

## **Main Particulars**

Rent: £135.00 PPPW.

**BILLS INCLUDED:** 

GAS, ELECTRICITY, FIBRE INTERNET, WATER

Available From 1 July, A very modern contemporary apartment. Newly refurbished with modern kitchen, including dishwasher, tumble dryer, washing machine. Open plan lounge with Plasma TV. Very pleasant location. This property also includes: