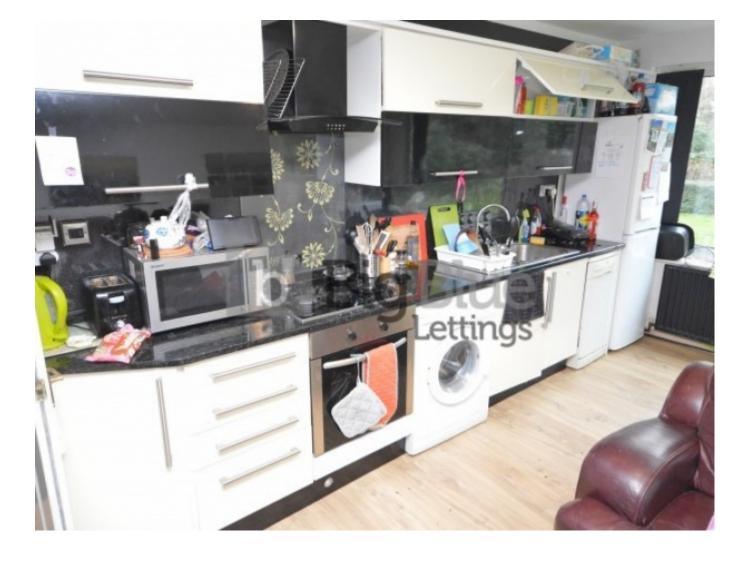

## **Property Description**

Rent: £135.00 PPPW. BILLS INCLUDED: GAS, ELECTRICITY, FIBRE INTERNET, WATER All Inclusive option available, please contact to enquire. Available From 1 July, A very modern contemporary apartment. Newly refurbished with modern kitchen, including dishwasher, tumble dryer, washing machine. Open plan lounge with Plasma TV. Very pleasant location.

## **Main Particulars**

Rent: £135.00 PPPW.

**BILLS INCLUDED:** 

GAS, ELECTRICITY, FIBRE INTERNET, WATER

Available From 1 July, A very modern contemporary apartment. Newly refurbished with modern kitchen, including dishwasher, tumble dryer, washing machine. Open plan lounge with Plasma TV. Very pleasant location. This property also includes: