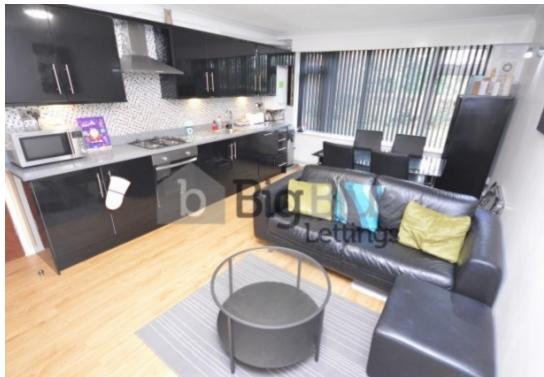

## **Property Description**

Rent: £105.00 PPPW. A delightful ground floor three bedroom apartment with communal gardens. The flat comprises entrance vestibule, entrance hall, fitted kitchen, lounge, three bedrooms and bathroom with shower. To the outside of the flat there is an exclusive garden area.

## **Main Particulars**

Rent: £105.00 PPPW. A delightful ground floor three bedroom apartment with communal gardens. The flat comprises entrance vestibule, entrance hall, fitted kitchen, lounge, three bedrooms and bathroom with shower. To the outside of the flat there is an exclusive garden area.