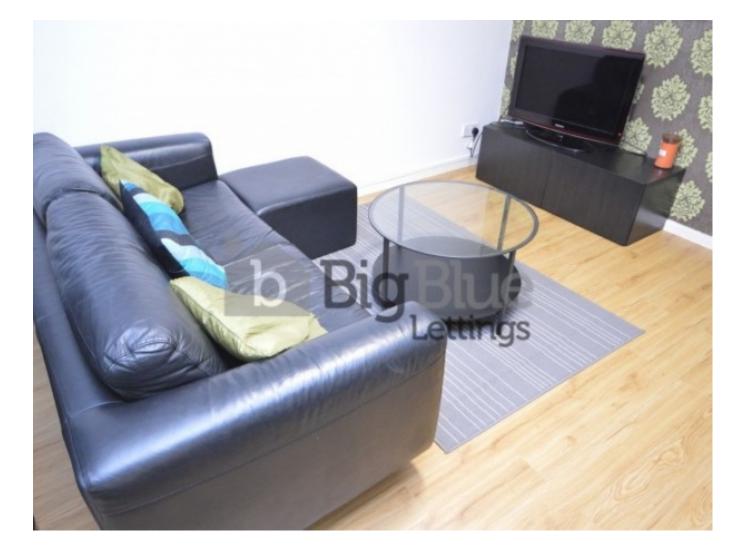

## **Property Description**

Rent: £105.00 PPPW. A delightful ground floor three bedroom apartment with communal gardens. The flat comprises entrance vestibule, entrance hall, fitted kitchen, lounge, three bedrooms and bathroom with shower. To the outside of the flat there is an exclusive garden area.

## **Main Particulars**

Rent: £105.00 PPPW. A delightful ground floor three bedroom apartment with communal gardens. The flat comprises entrance vestibule, entrance hall, fitted kitchen, lounge, three bedrooms and bathroom with shower. To the outside of the flat there is an exclusive garden area.

This property also includes:

- Garden
- Burglar Alarm
- Large Kitchen
- Central Heating
- Double Glazing
- Off street parking
- Laminate Flooring

Telephone: 0113 8715151