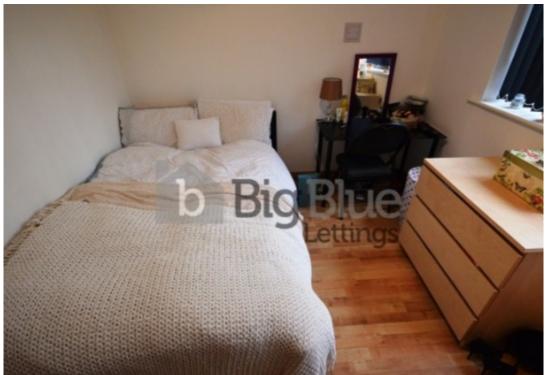

## **Key Features**

- Fully Refurbished
- All Double Rooms
- Double Beds
- Double Glazed

- Gas central heating
- Fitted Kitchen
- Open Plan Lounge
- Garden

- Off street Parking
- Ideal for students & professionals

## **Property Description**

Rent: £105.00 PPPW. A delightful ground floor three bedroom apartment with communal gardens. The flat comprises entrance vestibule, entrance hall, fitted kitchen, lounge, three bedrooms and bathroom with shower. To the outside of the flat there is an exclusive garden area.

## **Main Particulars**

Rent: £105.00 PPPW. A delightful ground floor three bedroom apartment with communal gardens. The flat comprises entrance vestibule, entrance hall, fitted kitchen, lounge, three bedrooms and bathroom with shower. To the outside of the flat there is an exclusive garden area.