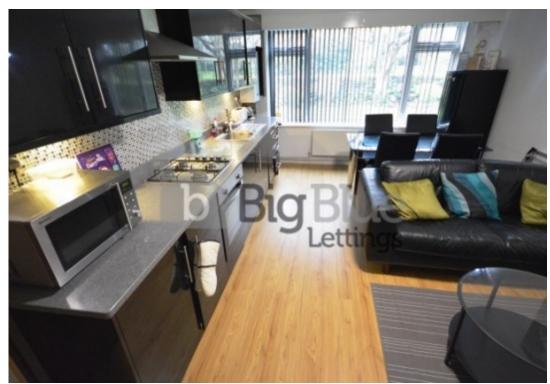

## **Key Features**

- Fully Refurbished
- All Double Rooms
- Double Beds
- Double Glazed

- Gas central heating
- Fitted Kitchen
- Open Plan Lounge
- Garden

- Off street Parking
- Ideal for students & professionals

## **Property Description**

Rent: £105.00 PPPW. A delightful ground floor three bedroom apartment with communal gardens. The flat comprises entrance vestibule, entrance hall, fitted kitchen, lounge, three bedrooms and bathroom with shower. To the outside of the flat there is an exclusive garden area.

## **Main Particulars**

Rent: £105.00 PPPW. A delightful ground floor three bedroom apartment with communal gardens. The flat comprises entrance vestibule, entrance hall, fitted kitchen, lounge, three bedrooms and bathroom with shower. To the outside of the flat there is an exclusive garden area.