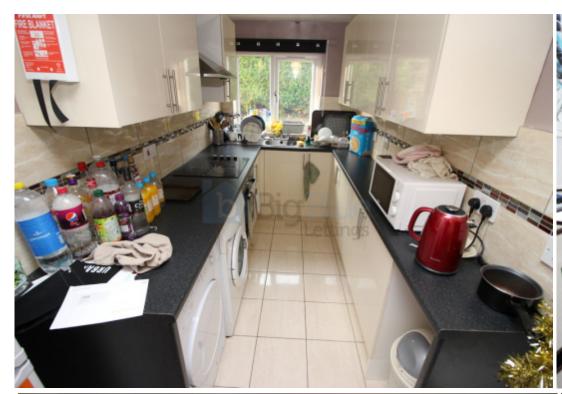

## **Key Features**

- Double Rooms
- Double Beds
- Double Glazed
- Gas Central Heating

- Fitted Kitchen
- Washing machine
- Fridge Freezer
- Spacious Lounge

- Garden
- Off Street Parking

## **Main Particulars**

£100pppw

\*BILLS INCLUDED OPTION AVAILABLE\*

A Stunning 4 Bedroom Semi-Detached Property situated in Headingley in a popular Student Area. Its only 5 minutes from Burley Park Rail Station & there are good Transport Links to Leeds University, Town Centre & all Local Amenities. It is within walking distance to Leeds University, Becketts Park Campuss and The Arc or Arndale Centre. This property has been decorated to a high standard. It's Central Heated & Double Glazed. All Bedrooms are large. In addition there is a SPARE ROOM which can be used as an office/for studying or storage. There are 2 Bathrooms including Electric Showers. The Kitchen is Modern, Spacious & includes Washing Machine, Fridge Freezer & Microwave. The Lounge is separate & includes a Dining Area. There is a small garden to the front & back. Off-Road Car Parking is available. Not to be missed. Ideal for Students/Professionals. Book your viewing now