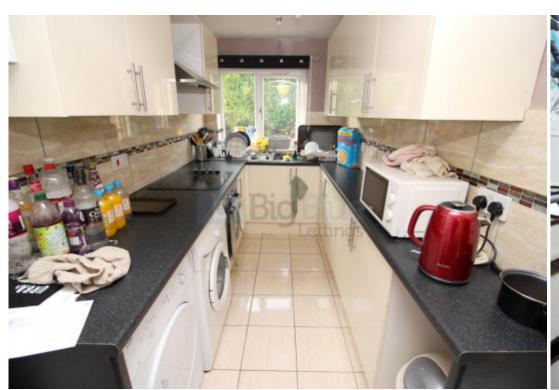

## **Property Description**

£105pppw- AVAILABLE FROM 1 July. \*BILLS INCLUDED OPTION AVAILABLE\* A Superb 4 Bedroom Semi-Detached Property situated in Headingley in a popular Student Area. Its only 5 minutes from Burley Park Rail Station & there are good Transport Links to Leeds University, Town Centre & all Local Amenities.

## **Main Particulars**

£105pppw- AVAILABLE FROM 1 July.

\*BILLS INCLUDED OPTION AVAILABLE\*

A Superb 4 Bedroom Semi-Detached Property situated in Headingley in a popular Student Area. Its only 5 minutes from Burley Park Rail Station & there are good Transport Links to Leeds University, Town Centre & all Local Amenities. It is within walking distance to Leeds University, Becketts Park Campuss and The Arc or Arndale Centre. This property has been decorated to a high standard. It's Central Heated & Double Glazed. All Bedrooms are large. There are 2 Bathrooms including Electric Showers. The Kitchen is spacious including Washing Machine, Fridge Freezer & Microwave. The Lounge is separate & includes a Dining Area. There is a small garden to the front & back. Off-Road Car Parking is available. Not to be missed. Ideal for Students/Professionals. Book your viewing now.