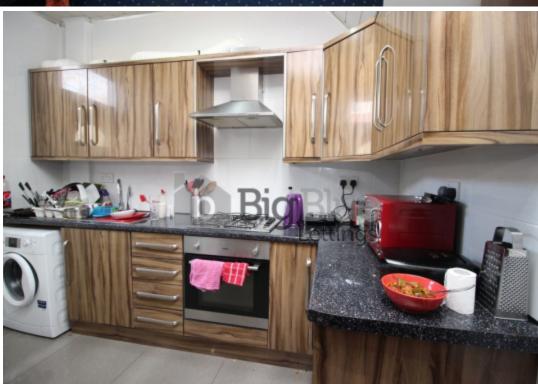

## **Property Description**

\*BILLS INCLUDED OPTION AVAILABLE\* Available 1 July. Fantastic 6 bedroom house located in central Hyde Park. Â Beautifully furnished and decorated to an extremely high standard. Â In close proximity to the Universities and all the amenities of Hyde Park. Â 6 double bedrooms with matching contemporary furniture. Â Two stunning bathrooms. Â Modern fitted kitchen comprising a gas cooker, fridge freezer and washing machine. Â Large living room with leather sofas and dining table. Â Not one to be missed!

## **Main Particulars**

\*BILLS INCLUDED OPTION AVAILABLE\*

Available 1 July.

Fantastic 6 bedroom house located in central Hyde Park. Â Beautifully furnished and decorated to an extremely high standard. Â In close proximity to the Universities and all the amenities of Hyde Park. Â 6 double bedrooms with matching contemporary furniture. Â Two stunning bathrooms. Â Modern fitted kitchen comprising a gas cooker, fridge freezer and washing machine. Â Large living room with leather sofas and dining table. Â Not one to be missed!