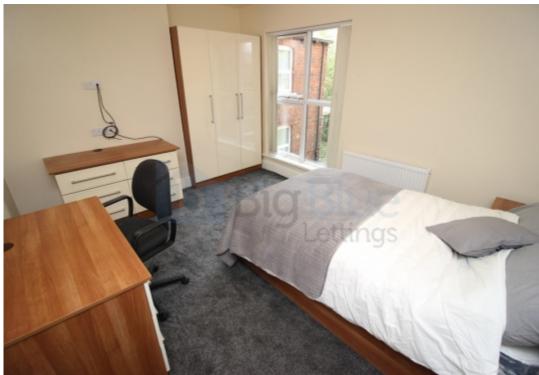

## **Key Features**

- Double bedrooms
- Double Beds
- Spacious Lounge
- Fully Integrated Kitchen

- Dining Table
- Gas Central Heating
- Double Glazed
- Garden

- Good transport links
- Ideal for students

## **Property Description**

\*£125pppw. Bills included - Gas, Electric, Water + WIFI available\* \*\*\*STUNNING STUDENT PROPERTY TO LET FROM 1 JULY\*\*\* Big Blue Lettings are pleased to offer this fantastic, recently renovated, 10 bedroom student property to let from 1st July. The property boasts 9 spacious fully furnished rooms, fully fitted contemporary kitchen, neutrally decorated separate lounge, a spacious fully fitted dining kitchen and a 3 house bathroom with overhead shower

## **Main Particulars**

\*£125pppw. Bills included - Gas, Electric, Water + WIFI available\*

\*\*\*STUNNING STUDENT PROPERTY TO LET FROM 1 JULY\*\*\*

Big Blue Lettings are pleased to offer this fantastic, recently renovated, 9 bedroom student property to let from 1st July. The property boasts 9 spacious fully furnished rooms, fully fitted contemporary kitchen, neutrally decorated separate lounge, a spacious fully fitted dining kitchen and a 4 house bathroom with overhead shower