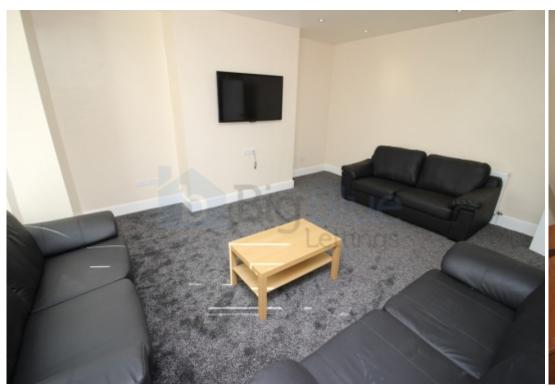

## **Key Features**

- Double bedrooms
- Double Beds
- Spacious Lounge
- Fully Integrated Kitchen

- Dining Table
- Gas Central Heating
- Double Glazed
- Garden

- Good transport links
- Ideal for students

## **Property Description**

\*£125pppw. Bills included - Gas, Electric, Water + WIFI available\* \*\*\*STUNNING STUDENT PROPERTY TO LET FROM 1 JULY\*\*\* Big Blue Lettings are pleased to offer this fantastic, recently renovated, 10 bedroom student property to let from 1st July. The property boasts 9 spacious fully furnished rooms, fully fitted contemporary kitchen, neutrally decorated separate lounge, a spacious fully fitted dining kitchen and a 3 house bathroom with overhead shower

## **Main Particulars**

\*£125pppw. Bills included - Gas, Electric, Water + WIFI available\*

\*\*\*STUNNING STUDENT PROPERTY TO LET FROM 1 JULY\*\*\*

Big Blue Lettings are pleased to offer this fantastic, recently renovated, 9 bedroom student property to let from 1st July. The property boasts 9 spacious fully furnished rooms, fully fitted contemporary kitchen, neutrally decorated separate lounge, a spacious fully fitted dining kitchen and a 4 house bathroom with overhead shower