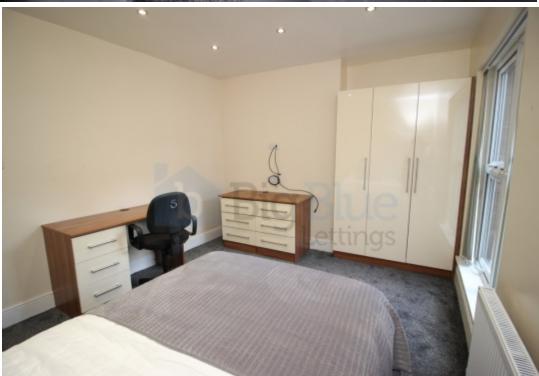

## **Key Features**

- Double bedrooms
- Double Beds
- Spacious Lounge
- Fully Integrated Kitchen

- Dining Table
- Gas Central Heating
- Double Glazed
- Garden

- Good transport links
- Ideal for students

## **Property Description**

\*£125pppw. Bills included - Gas, Electric, Water + WIFI available\* \*\*\*STUNNING STUDENT PROPERTY TO LET FROM 1 JULY\*\*\* Big Blue Lettings are pleased to offer this fantastic, recently renovated, 10 bedroom student property to let from 1st July. The property boasts 9 spacious fully furnished rooms, fully fitted contemporary kitchen, neutrally decorated separate lounge, a spacious fully fitted dining kitchen and a 3 house bathroom with overhead shower