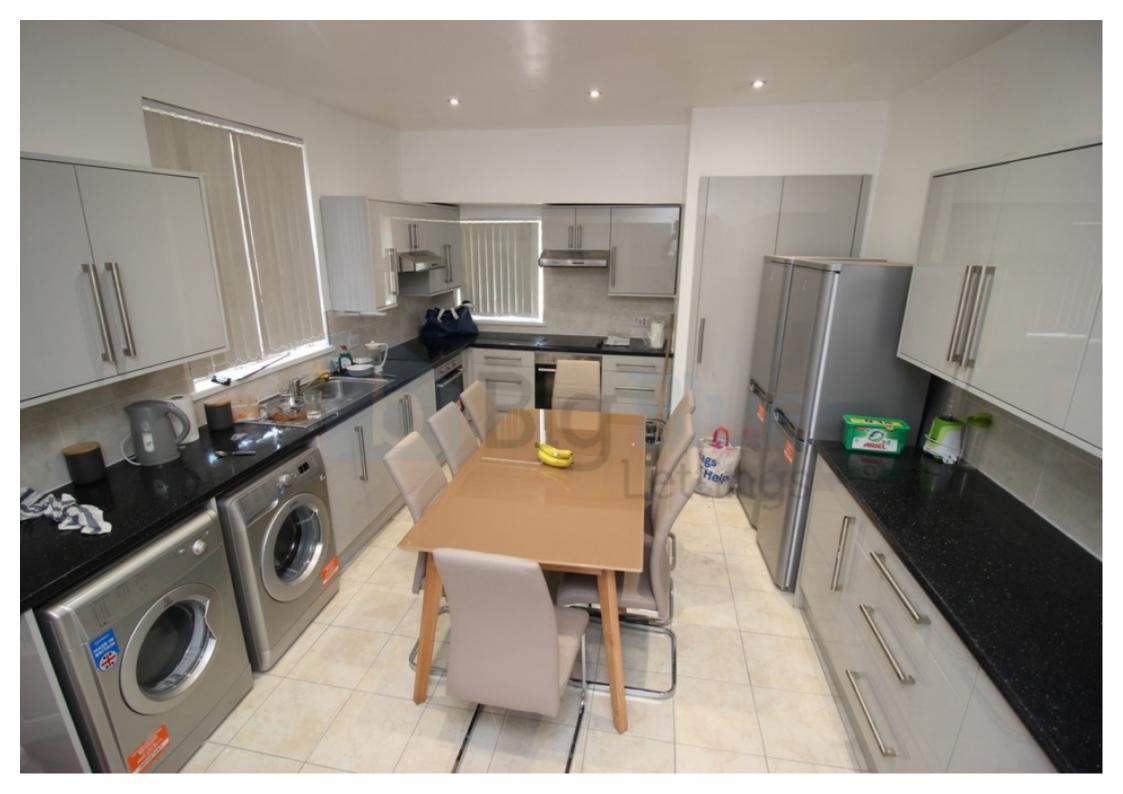

## **Key Features**

- Double bedrooms
- Double Beds
- Spacious Lounge
- Fully Integrated Kitchen

- Dining Table
- Gas Central Heating
- Double Glazed
- Garden

- Good transport links
- Ideal for students

## **Property Description**

\*£125pppw. Bills included - Gas, Electric, Water + WIFI available\* \*\*\*STUNNING STUDENT PROPERTY TO LET FROM 1 JULY\*\*\* Big Blue Lettings are pleased to offer this fantastic, recently renovated, 10 bedroom student property to let from 1st July. The property boasts 9 spacious fully furnished rooms, fully fitted contemporary kitchen, neutrally decorated separate lounge, a spacious fully fitted dining kitchen and a 3 house bathroom with overhead shower

## **Main Particulars**

\*£125pppw. Bills included - Gas, Electric, Water + WIFI available\*

\*\*\*STUNNING STUDENT PROPERTY TO LET FROM 1 JULY\*\*\*

Big Blue Lettings are pleased to offer this fantastic, recently renovated, 9 bedroom student property to let from 1st July. The property boasts 9 spacious fully furnished rooms, fully fitted contemporary kitchen, neutrally decorated separate lounge, a spacious fully fitted dining kitchen and a 4 house bathroom with overhead shower