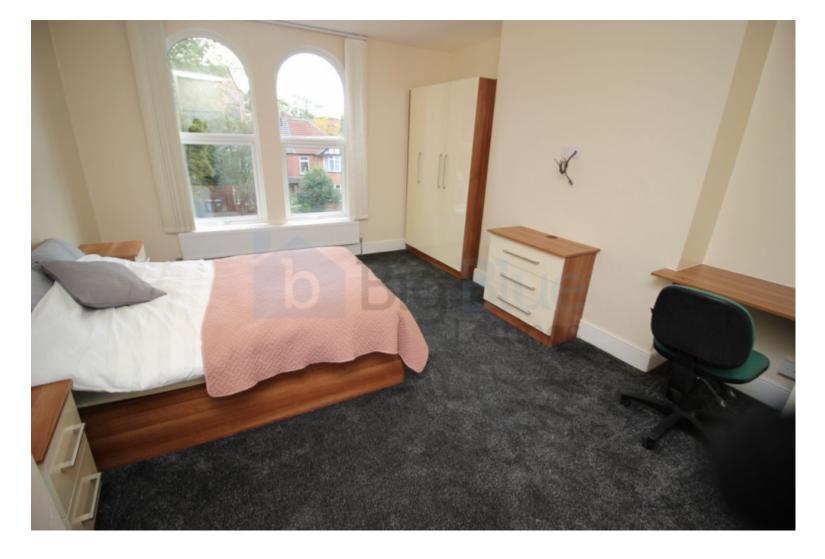

## **Key Features**

- Double bedrooms
- Double Beds
- Spacious Lounge
- Fully Integrated Kitchen

- Dining Table
- Gas Central Heating
- Double Glazed
- Garden

- Good transport links
- Ideal for students

## **Property Description**

\*£125pppw. Bills included - Gas, Electric, Water + WIFI available\* \*\*\*STUNNING STUDENT PROPERTY TO LET FROM 1 JULY\*\*\* Big Blue Lettings are pleased to offer this fantastic, recently renovated, 10 bedroom student property to let from 1st July. The property boasts 9 spacious fully furnished rooms, fully fitted contemporary kitchen, neutrally decorated separate lounge, a spacious fully fitted dining kitchen and a 3 house bathroom with overhead shower

## **Main Particulars**

\*£125pppw. Bills included - Gas, Electric, Water + WIFI available\*

\*\*\*STUNNING STUDENT PROPERTY TO LET FROM 1 JULY\*\*\*

Big Blue Lettings are pleased to offer this fantastic, recently renovated, 9 bedroom student property to let from 1st July. The property boasts 9 spacious fully furnished rooms, fully fitted contemporary kitchen, neutrally decorated separate lounge, a spacious fully fitted dining kitchen and a 4 house bathroom with overhead shower