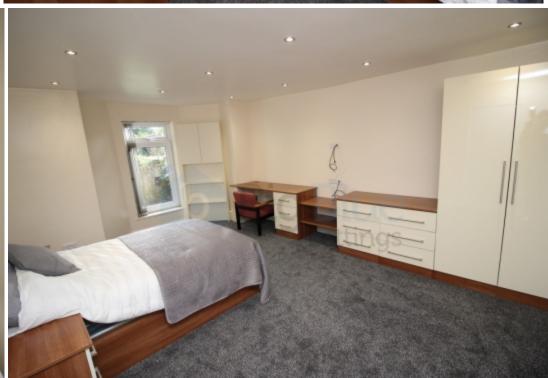

## **Key Features**

- Double bedrooms
- Double Beds
- Spacious Lounge
- Fully Integrated Kitchen

- Dining Table
- Gas Central Heating
- Double Glazed
- Garden

- Good transport links
- Ideal for students

## **Property Description**

\*£125pppw. Bills included - Gas, Electric, Water + WIFI available\* \*\*\*STUNNING STUDENT PROPERTY TO LET FROM 1 JULY\*\*\* Big Blue Lettings are pleased to offer this fantastic, recently renovated, 10 bedroom student property to let from 1st July. The property boasts 9 spacious fully furnished rooms, fully fitted contemporary kitchen, neutrally decorated separate lounge, a spacious fully fitted dining kitchen and a 3 house bathroom with overhead shower