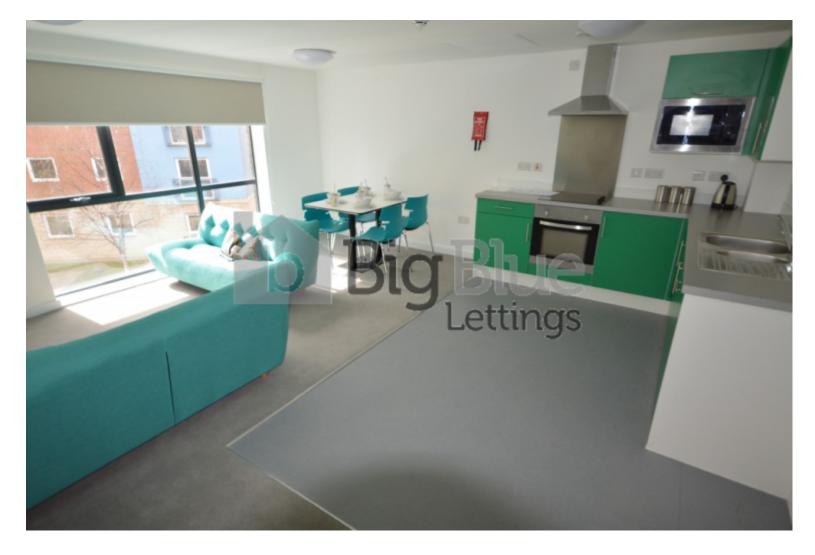

#### **Property Description**

Built in 2016, Asquith House is purpose-built accommodation comprising of a total of 156 student bedrooms over 7 levels, 28 of which are self-contained studio apartments. All rooms have en-suites and are arranged in apartments of 4 and 6 bedrooms, each sharing a communal area complete with kitchen, dining area, lounge and flat screen TV. Studio Apartments have all the comforts of a Study Room with their own kitchenette. Standard Ensuite Cluster Rooms from £125.00 per week Premier Ensuite Cluster Rooms from £127.50 per week Wet Room Cluster Rooms from £130.00 per week

#### **Main Particulars**

Built in 2016, Asquith House is purpose-built accommodation comprising of a total of 156 student bedrooms over 7 levels, 28 of which are self-contained studio apartments.

All rooms have en-suites and are arranged in apartments of 4 and 6 bedrooms, each sharing a communal area complete with kitchen, dining area, lounge and flat screen TV. Studio Apartments have all the comforts of a Study Room with their own kitchenette.

#### **Facilities Include:**

- Ground Floor Common Room and Hotel Style Reception
- Disabled Access
- High speed broadband WiFi throughout building and common area
- En-suite Study Bedrooms throughout

- Fully fitted communal kitchen in the cluster flats with dishwashers, microwaves and all usual appliances
- Studios self-contained with kitchen and bathroom
- Mini Fridges in all rooms
- Safes in all rooms
- CCTV
- Secure entry