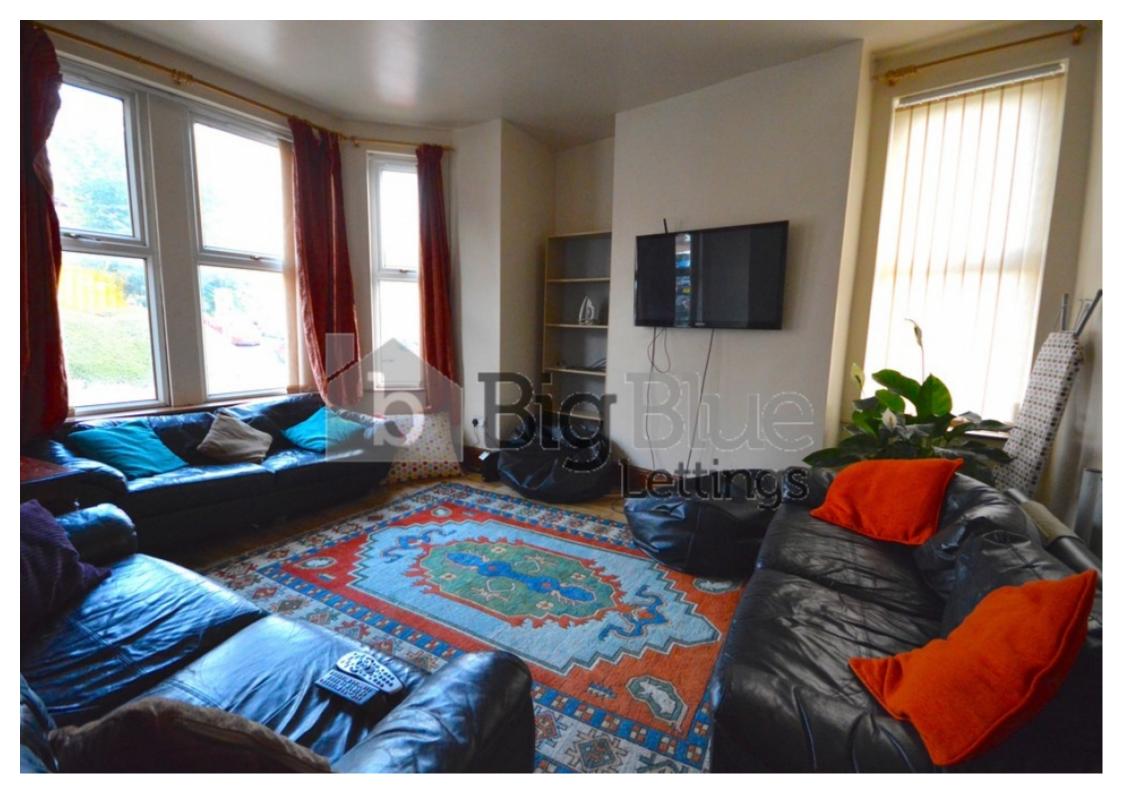

## **Key Features**

- Double Rooms
- Double beds
- Large Living Room
- Dinging Kitchen

- Fridge Freezer
- Washing Machine
- Gas Central Heating
- Double Glazing

- Close to Universities
- Good transport links

#### **Property Description**

£110pppw - Including all Bills. Available 1st July. Big Blue Lettings are pleased to present this large 8 bedroom house available with eight huge bedrooms. 3 modern bathrooms with over head showers. Spacious lounge including leather sofas, coffee table and a dining table. Good size kitchen. Garden to the front and rear. Fully furnished. Within walking distance to the University. This property is not to be missed! Book a viewing today!

#### **Main Particulars**

£110 pppw - Including all bills.

Available 1st July.

Big Blue Lettings are pleased to present this large 8 bedroom house available with eight huge bedrooms. 3 modern bathrooms with over head showers. Spacious lounge including leather sofas, coffee table and a dining table. Good size kitchen. Garden to the front and rear. Fully furnished. Within walking distance to the University. This property is not to be missed! Book a viewing today!