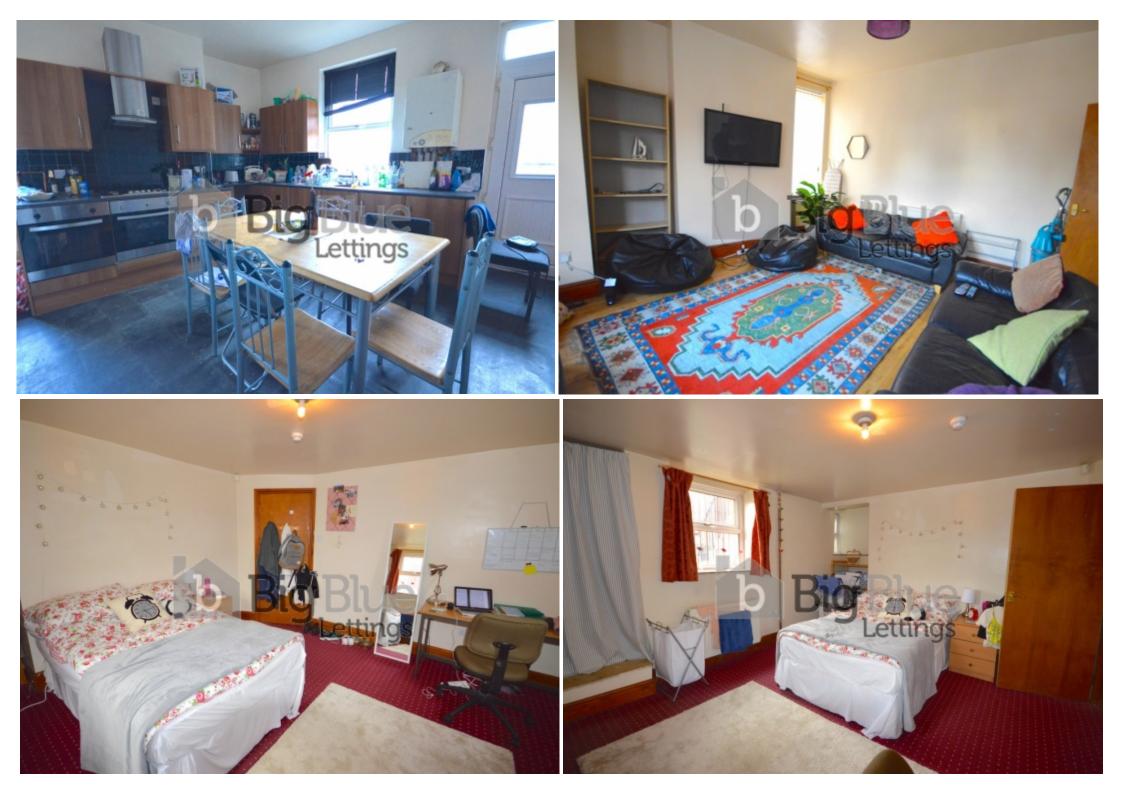

## **Key Features**

- Double Rooms
- Double beds
- Large Living Room
- Dinging Kitchen

- Fridge Freezer
- Washing Machine
- Gas Central Heating
- Double Glazing

- Close to Universities
- Good transport links

#### **Property Description**

£110pppw - Including all Bills. Available 1st July. Big Blue Lettings are pleased to present this large 8 bedroom house available with eight huge bedrooms. 3 modern bathrooms with over head showers. Spacious lounge including leather sofas, coffee table and a dining table. Good size kitchen. Garden to the front and rear. Fully furnished. Within walking distance to the University. This property is not to be missed! Book a viewing today!

#### **Main Particulars**

£110 pppw - Including all bills.

Available 1st July.

Big Blue Lettings are pleased to present this large 8 bedroom house available with eight huge bedrooms. 3 modern bathrooms with over head showers. Spacious lounge including leather sofas, coffee table and a dining table. Good size kitchen. Garden to the front and rear. Fully furnished. Within walking distance to the University. This property is not to be missed! Book a viewing today!