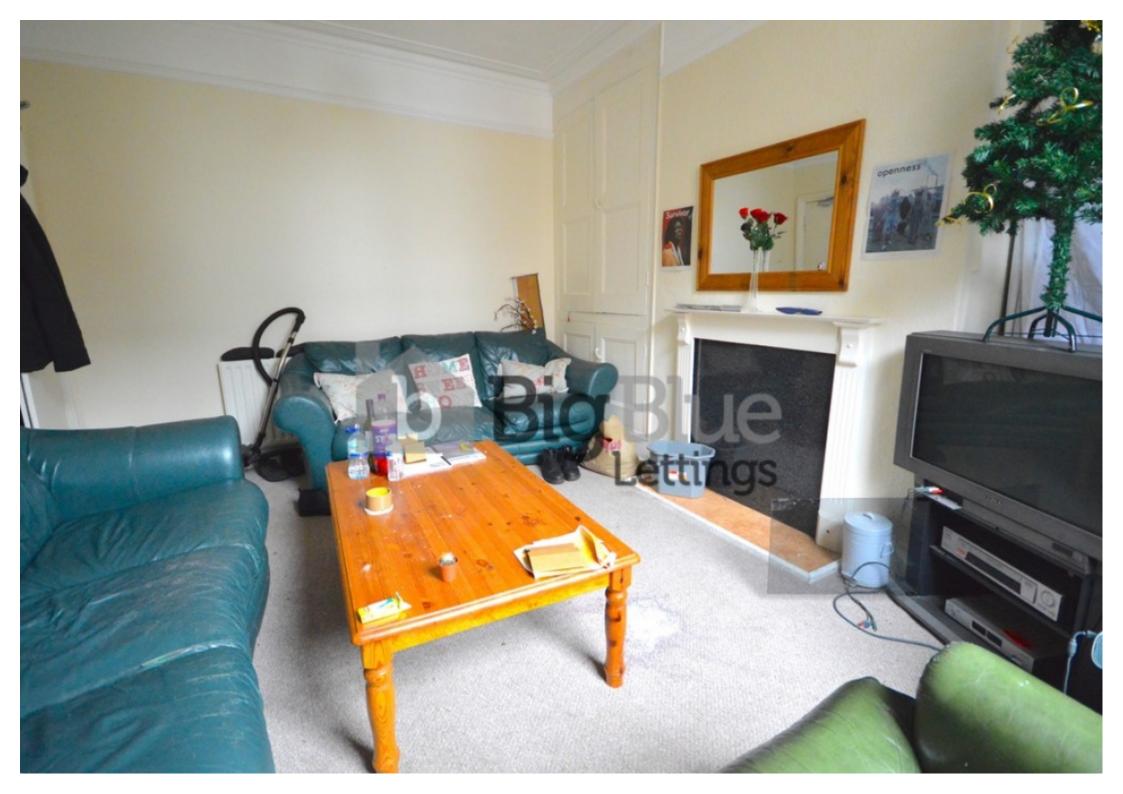

## **Key Features**

- 5 Large Bedrooms.
- High Quality Furnishing
- Double Glazing
- Central Heating

- 2 Bathrooms
- Very large integratedKitchen & Dining Area
- Fridge Freezer
- Gas, Electric, Water & Internet Included!!!!!

- \* 5 Large Bedrooms.
- \* Individual Bedroom Locks
- \* High Quality Furnishing
- \* Double Glazing
- \* Central Heating
- \* Burglar Alarm
- \* 2 Bathrooms
- 2 Fridge Freezers
- \* Very large integrated Kitchen & Dining Area
- \* Washing Machine & Dryer