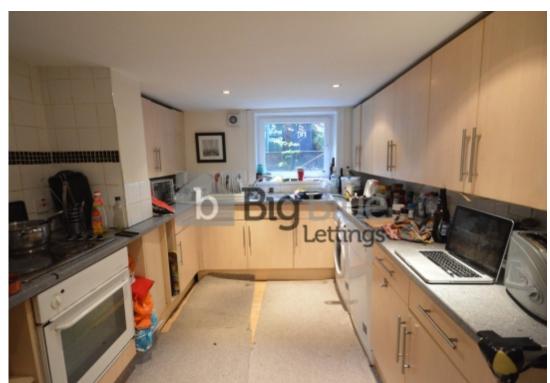

## **Key Features**

- 5 Large Bedrooms.
- High Quality Furnishing
- Double Glazing
- Central Heating

- 2 Bathrooms
- Very large integratedKitchen & Dining Area
- Fridge Freezer
- Gas, Electric, Water & Internet Included!!!!!

- \* 5 Large Bedrooms.
- \* Individual Bedroom Locks
- \* High Quality Furnishing
- \* Double Glazing
- \* Central Heating
- \* Burglar Alarm
- \* 2 Bathrooms
- 2 Fridge Freezers
- \* Very large integrated Kitchen & Dining Area
- \* Washing Machine & Dryer