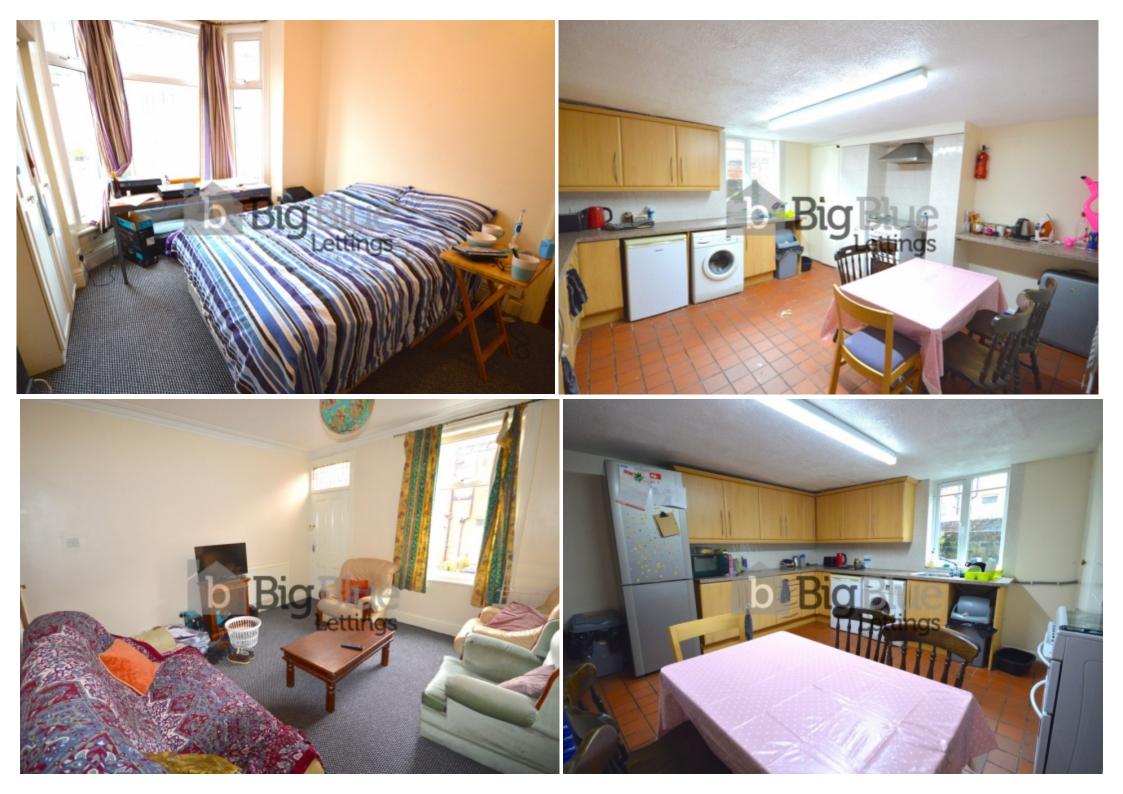

## **Step Inside**

#### **Property Description**

£132 PPPW. \*BILLS INCLUDED\* Property available From 1 July. Big Blue Lettings are pleased to present this 5 bed house in the central of Hyde Park, Literally next to Sainsbury's and across the road from The Picture House. There are students a in virtually all of the Hessle's, you couldn't wish to be in a more central location. The property has large double bedrooms over three floors as well as a nice kitchen, living room and two bathrooms. On the whole this represents really good value student accommodation.

#### Property available From 1 July.

Big Blue Lettings are pleased to present this 5 bed house in the central of Hyde Park, Literally next to Sainsbury's and across the road from The Picture House. There are students a in virtually all of the Hessle's, you couldn't wish to be in a more central location. The property has large double bedrooms over three floors as well as a nice kitchen, living room and two bathrooms. On the whole this represents really good value student accommodation.