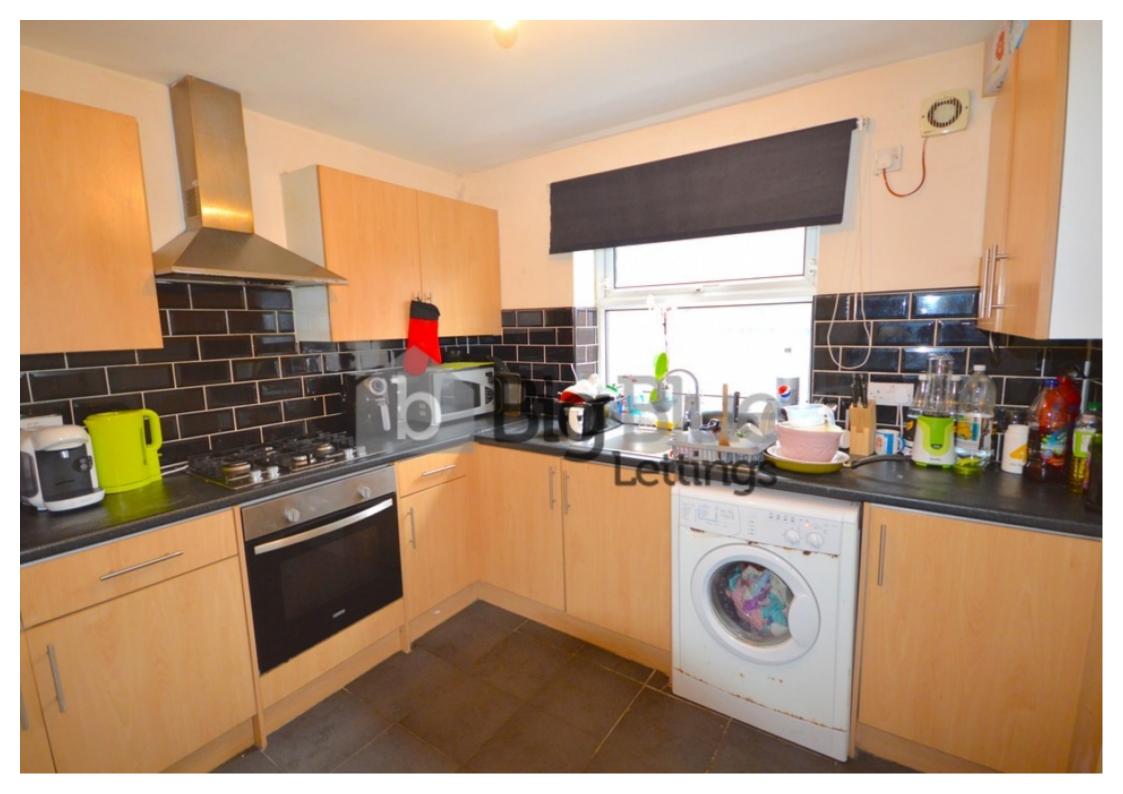

## **Key Features**

- Double Rooms
- Double beds
- Separate Lounge
- Fitted Kitchen

- Washing machine
- Fridge freezer
- Gas Central Heating
- Good transport links

- Ideal location
- Garden

## **Property Description**

£100pppw - Available 1st July. Bills inclusive option available. A Good Sized 5 Bedroom Property located in Hyde Park only minutes away from Cardigan Lane CO-OP, Burley Park Station and all local amenities. There is a good Transport Network to Leeds City Centre & the Leeds University. All bedrooms are large. The Kitchen includes Washing Machine and Fridge Freezer. There is a separate lounge. The Property is Fully Furnished, Central Heated & Double Glazed. This is ideal for Students/Professionals. Book your viewing now