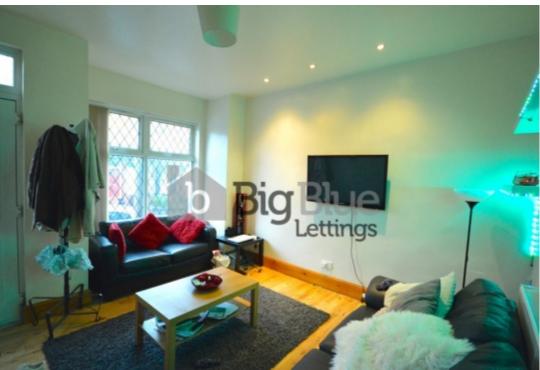

## **Key Features**

- Double Rooms
- Double beds
- Separate Lounge
- Fitted Dining Kitchen

- Fridge freezer
- Washing machine
- Double Glazed
- Gas Central Heating

- Ideal location
- Good Transport Links

## **Property Description**

£128.00 PPPW \*BILLS INCLUDED: Gas, Electric, Water + Wifi available\* Big Blue Lettings are pleased to introduce this Four Bedroom property located in a highly sought after area of Hyde Park. It's only 2 minutes walking distance to Hyde Park Cinema and within 10 minutes walking distance to Leeds University. It's close to all local Amenities & the Town Centre. The property is Central Heated & Double Glazed. All Bedrooms are a good size. The Bathroom includes an Electrical Shower. The fitted Kitchen includes a Washing Machine and Fridge Freezer. There is a garden to the front and rear of the property. This is ideal for Students/Professionals. Book your viewing now to avoid disappointment.

## **Main Particulars**

£128.00 PPPW \*BILLS INCLUDED: Gas, Electric, Water + Wifi available\*

Big Blue Lettings are pleased to introduce this Four Bedroom property located in a highly sought after area of Hyde Park. It's only 2 minutes walking distance to Hyde Park Cinema and within 10 minutes walking distance to Leeds University. It's close to all local Amenities & the Town Centre. The property is Central Heated & Double Glazed. All Bedrooms are a good size. The Bathroom includes an Electrical Shower. The fitted Kitchen includes a Washing Machine and Fridge Freezer. There is a garden to the front and rear of the property. This is ideal for Students/Professionals. Book your viewing now to avoid disappointment.