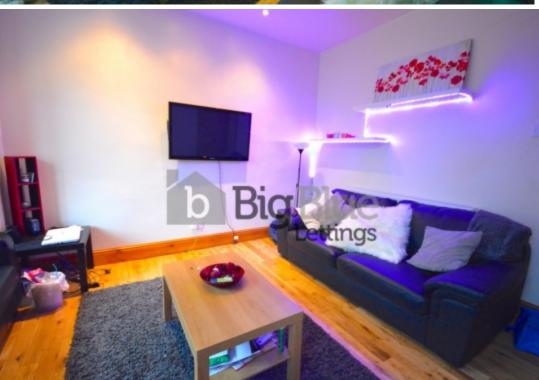

## **Key Features**

- Double Rooms
- Double beds
- Separate Lounge
- Fitted Dining Kitchen

- Fridge freezer
- Washing machine
- Double Glazed
- Gas Central Heating

- Ideal location
- Good Transport Links

## **Property Description**

£128.00 PPPW \*BILLS INCLUDED: Gas, Electric, Water + Wifi available\* Big Blue Lettings are pleased to introduce this Four Bedroom property located in a highly sought after area of Hyde Park. It's only 2 minutes walking distance to Hyde Park Cinema and within 10 minutes walking distance to Leeds University. It's close to all local Amenities & the Town Centre. The property is Central Heated & Double Glazed. All Bedrooms are a good size. The Bathroom includes an Electrical Shower. The fitted Kitchen includes a Washing Machine and Fridge Freezer. There is a garden to the front and rear of the property. This is ideal for Students/Professionals. Book your viewing now to avoid disappointment.