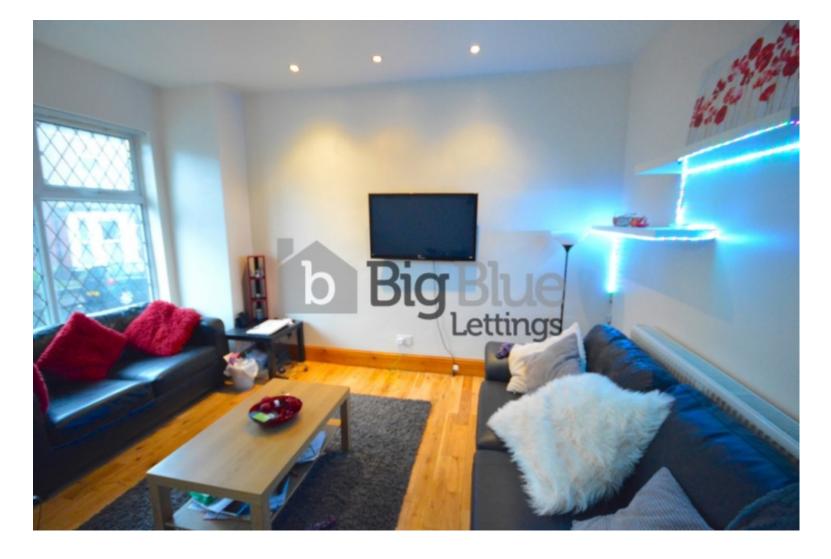

## **Key Features**

- Double Rooms
- Double beds
- Separate Lounge
- Fitted Dining Kitchen

- Fridge freezer
- Washing machine
- Double Glazed
- Gas Central Heating

- Ideal location
- Good Transport Links

## **Property Description**

£128.00 PPPW \*BILLS INCLUDED: Gas, Electric, Water + Wifi available\* Big Blue Lettings are pleased to introduce this Four Bedroom property located in a highly sought after area of Hyde Park. It's only 2 minutes walking distance to Hyde Park Cinema and within 10 minutes walking distance to Leeds University. It's close to all local Amenities & the Town Centre. The property is Central Heated & Double Glazed. All Bedrooms are a good size. The Bathroom includes an Electrical Shower. The fitted Kitchen includes a Washing Machine and Fridge Freezer. There is a garden to the front and rear of the property. This is ideal for Students/Professionals. Book your viewing now to avoid disappointment.

## **Main Particulars**

£128.00 PPPW \*BILLS INCLUDED: Gas, Electric, Water + Wifi available\*

Big Blue Lettings are pleased to introduce this Four Bedroom property located in a highly sought after area of Hyde Park. It's only 2 minutes walking distance to Hyde Park Cinema and within 10 minutes walking distance to Leeds University. It's close to all local Amenities & the Town Centre. The property is Central Heated & Double Glazed. All Bedrooms are a good size. The Bathroom includes an Electrical Shower. The fitted Kitchen includes a Washing Machine and Fridge Freezer. There is a garden to the front and rear of the property. This is ideal for Students/Professionals. Book your viewing now to avoid disappointment.