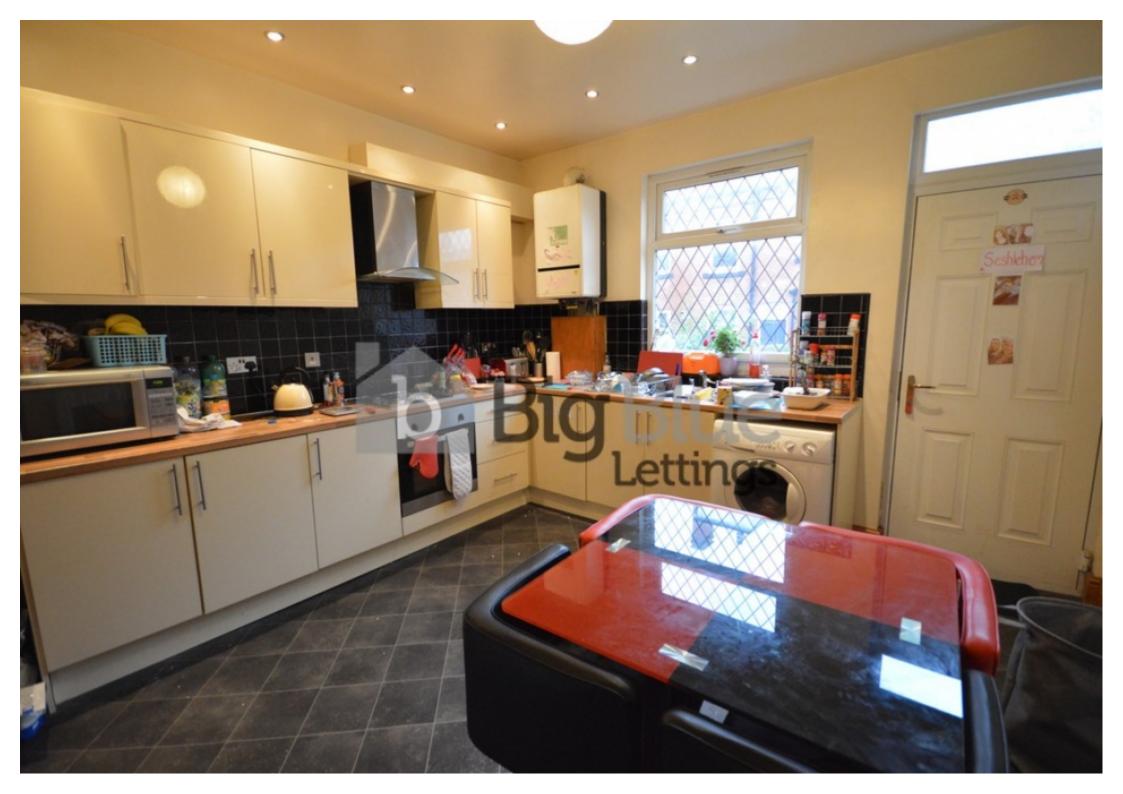

## **Key Features**

- Double Rooms
- Double beds
- Separate Lounge
- Fitted Dining Kitchen

- Fridge freezer
- Washing machine
- Double Glazed
- Gas Central Heating

- Ideal location
- Good Transport Links

## **Property Description**

£128.00 PPPW \*BILLS INCLUDED: Gas, Electric, Water + Wifi available\* Big Blue Lettings are pleased to introduce this Four Bedroom property located in a highly sought after area of Hyde Park. It's only 2 minutes walking distance to Hyde Park Cinema and within 10 minutes walking distance to Leeds University. It's close to all local Amenities & the Town Centre. The property is Central Heated & Double Glazed. All Bedrooms are a good size. The Bathroom includes an Electrical Shower. The fitted Kitchen includes a Washing Machine and Fridge Freezer. There is a garden to the front and rear of the property. This is ideal for Students/Professionals. Book your viewing now to avoid disappointment.

## **Main Particulars**

£128.00 PPPW \*BILLS INCLUDED: Gas, Electric, Water + Wifi available\*

Big Blue Lettings are pleased to introduce this Four Bedroom property located in a highly sought after area of Hyde Park. It's only 2 minutes walking distance to Hyde Park Cinema and within 10 minutes walking distance to Leeds University. It's close to all local Amenities & the Town Centre. The property is Central Heated & Double Glazed. All Bedrooms are a good size. The Bathroom includes an Electrical Shower. The fitted Kitchen includes a Washing Machine and Fridge Freezer. There is a garden to the front and rear of the property. This is ideal for Students/Professionals. Book your viewing now to avoid disappointment.