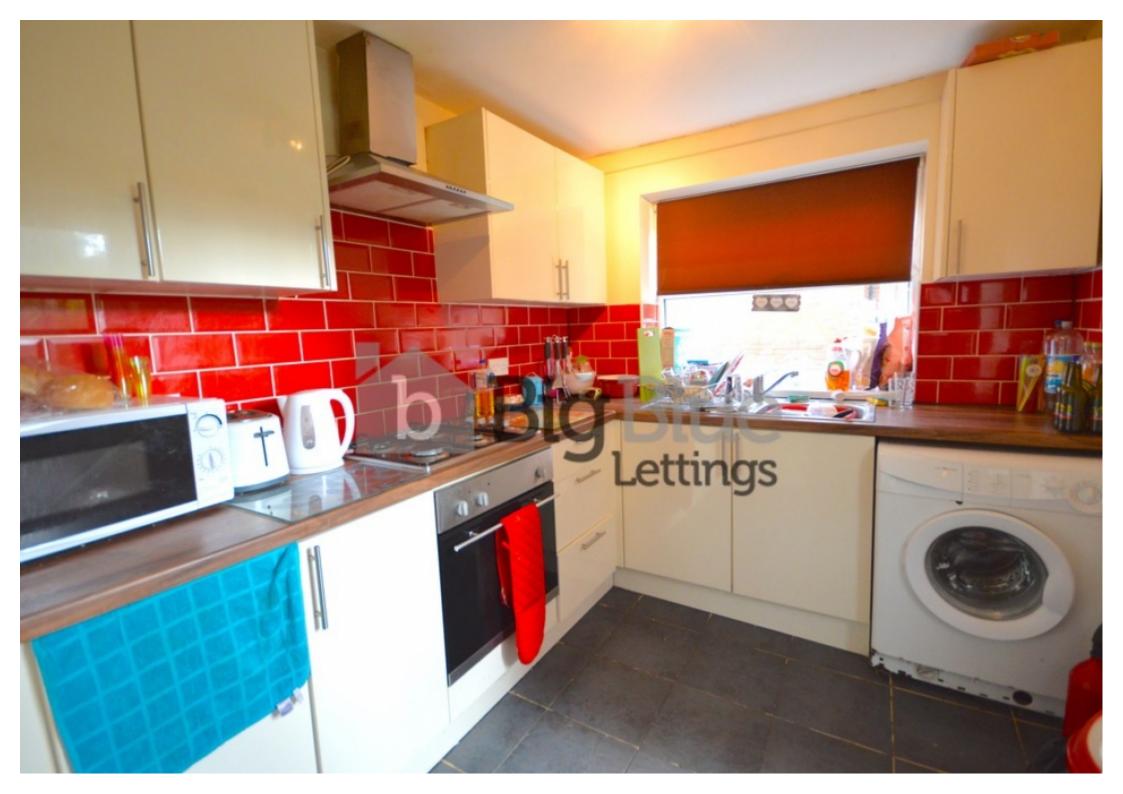

## **Key Features**

- Double Rooms
- Double beds
- Separate Lounge
- Fitted Dining Kitchen

- Washing machine
- Fridge freezer
- Double glazed
- Gas Central Heating

- Good Transport Links
- Ideal Location

#### **Property Description**

£110pppw - Available 1st July. Bills inclusive option available. Big Blue Lettings are pleased to introduce this Spacious 5 Bedroom Property only a few minutes walk to Burley Park Rail Station. There are good transport links to the University and Leeds City Centre. It includes Good Sized Bedrooms, separate Lounge, modern Kitchen & 2 Bathrooms. It's Double Glazed & Central Heated. The property is only 2 minutes walking distance to Hyde Park Cinema and within 10 minutes walking distance to Leeds University. It's close to all local Amenities & the Town Centre.