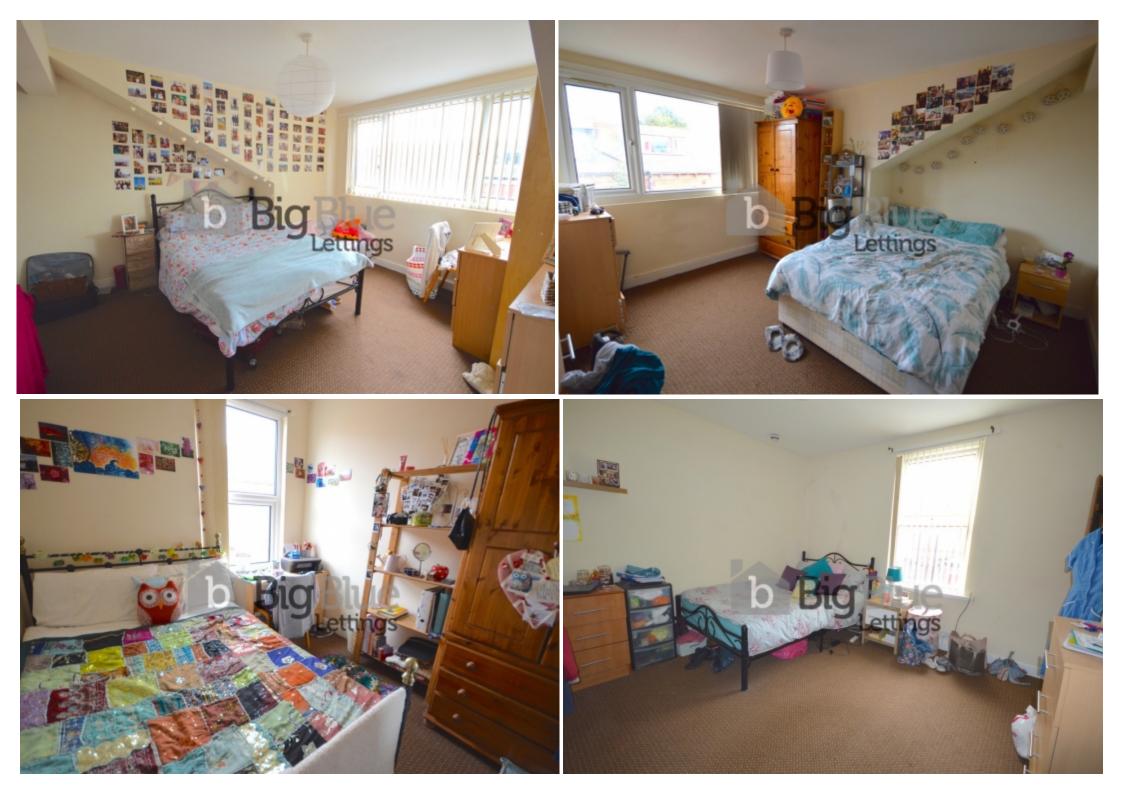

## **Key Features**

- Double Rooms
- Double beds
- Separate Lounge
- Fitted Dining Kitchen

- Washing machine
- Fridge freezer
- Double glazed
- Gas Central Heating

- Good Transport Links
- Ideal Location

#### **Property Description**

£110pppw - Available 1st July. Bills inclusive option available. Big Blue Lettings are pleased to introduce this Spacious 5 Bedroom Property only a few minutes walk to Burley Park Rail Station. There are good transport links to the University and Leeds City Centre. It includes Good Sized Bedrooms, separate Lounge, modern Kitchen & 2 Bathrooms. It's Double Glazed & Central Heated. The property is only 2 minutes walking distance to Hyde Park Cinema and within 10 minutes walking distance to Leeds University. It's close to all local Amenities & the Town Centre.