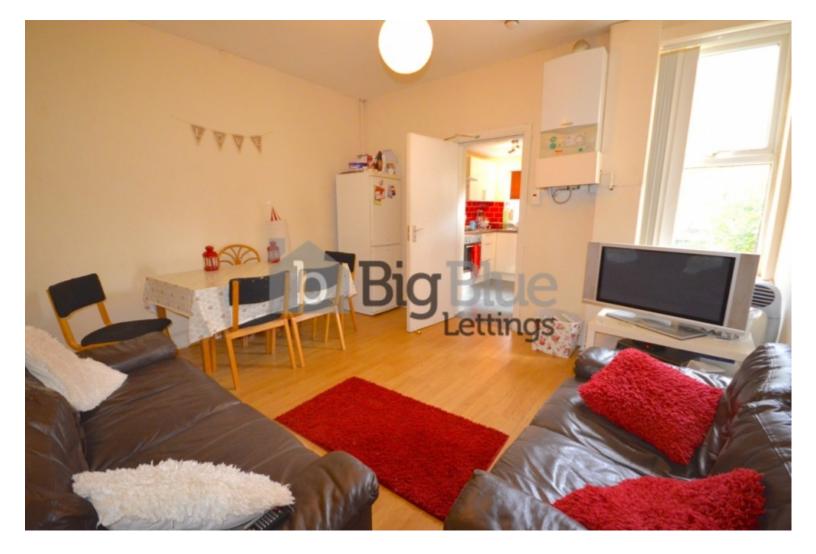

## **Key Features**

- Double Rooms
- Double beds
- Separate Lounge
- Fitted Dining Kitchen

- Washing machine
- Fridge freezer
- Double glazed
- Gas Central Heating

- Good Transport Links
- Ideal Location

#### **Property Description**

£110pppw - Available 1st July. Bills inclusive option available. Big Blue Lettings are pleased to introduce this Spacious 5 Bedroom Property only a few minutes walk to Burley Park Rail Station. There are good transport links to the University and Leeds City Centre. It includes Good Sized Bedrooms, separate Lounge, modern Kitchen & 2 Bathrooms. It's Double Glazed & Central Heated. The property is only 2 minutes walking distance to Hyde Park Cinema and within 10 minutes walking distance to Leeds University. It's close to all local Amenities & the Town Centre.