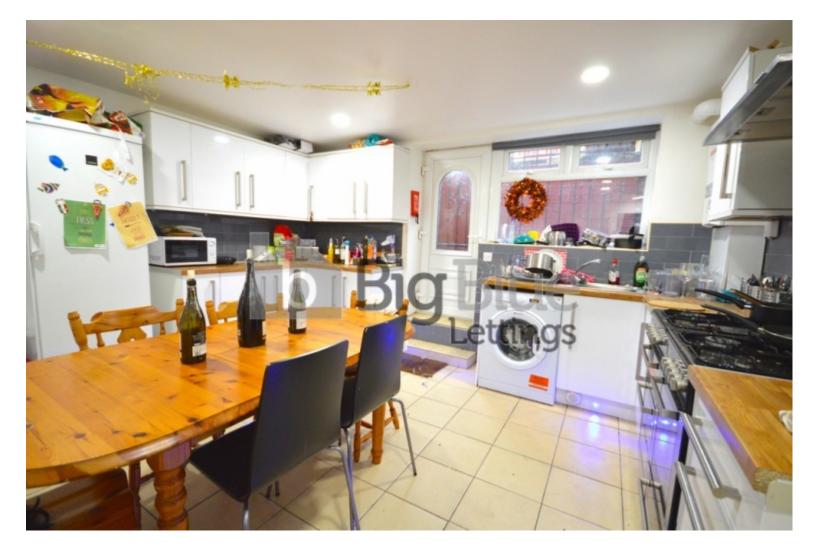

### **Key Features**

- Double Rooms
- Double Beds
- Spacious Lounge
- Dining Kitchen

- Fridge freezer
- Washing machine
- Double glazed
- Gas Central Heating

- Ideal location
- Good Transport Links

#### **Property Description**

£120pppw - Available 1st July. Bills inclusive option available. Big Blue Lettings are pleased to introduce this well looked after 6 bedroom property in Hyde Park. Not only does this house offer two bathrooms but provides a spacious kitchen and dining table. This property is ideal for students with a short walk to the university. \* 6 Double Bed Property \* Hyde Park \* Well Looked After \* Decent Sized Rooms \* Huge Kitchen with Dining Table \* 2 Bathrooms \* Fire Doors and Alarm System \* Great Location \* Spacious Basement \* Bills inclusive upon request This is a well looked after 6 bedroom property in Hyde Park.

#### **Main Particulars**

£120pppw - Available 1st July.

Bills inclusive option available.

Big Blue Lettings are pleased to introduce this well looked after 6 bedroom property in Hyde Park. Not only does this house offer two bathrooms but provides a spacious kitchen and dining table. This property is ideal for students with a short walk to the university. \* 6 Double Bed Property \* Hyde Park \* Well Looked After \* Decent Sized Rooms \* Huge Kitchen with Dining Table \* 2 Bathrooms \* Fire Doors and Alarm System \* Great Location \* Spacious Basement \* Bills inclusive upon request This is a well looked after 6 bedroom property in Hyde Park.