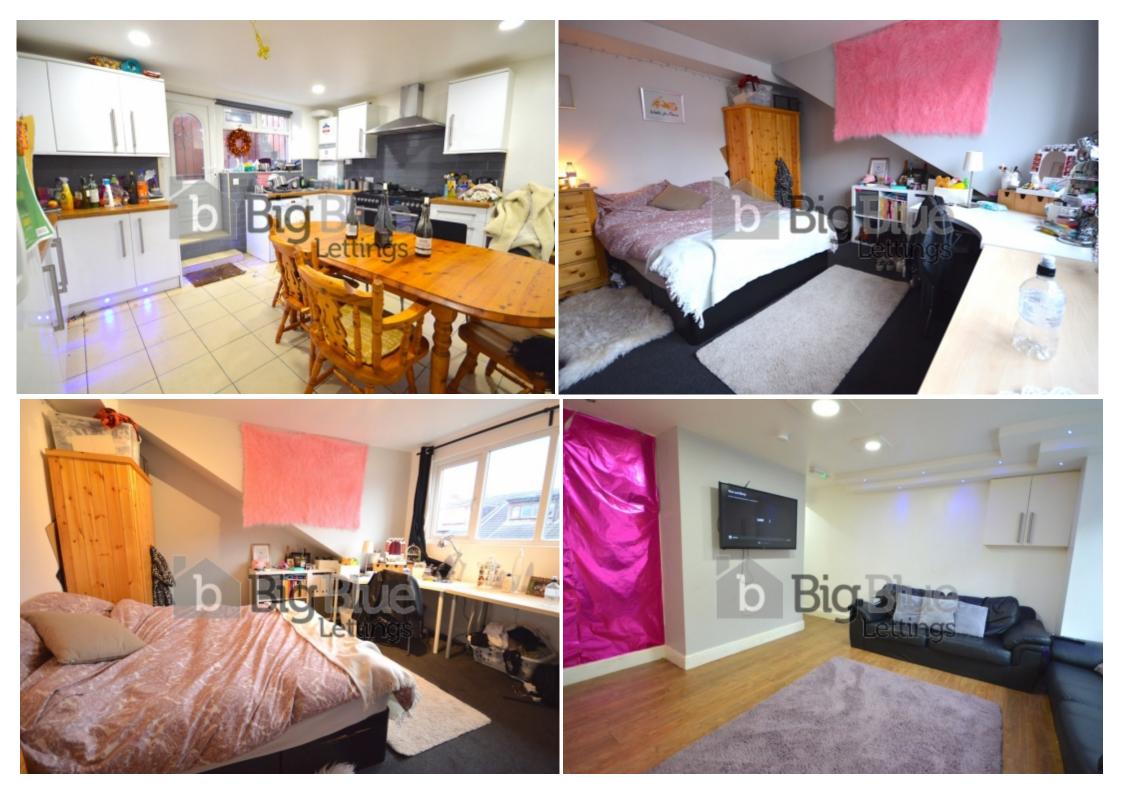

### **Key Features**

- Double Rooms
- Double Beds
- Spacious Lounge
- Dining Kitchen

- Fridge freezer
- Washing machine
- Double glazed
- Gas Central Heating

- Ideal location
- Good Transport Links

#### **Property Description**

£120pppw - Available 1st July. Bills inclusive option available. Big Blue Lettings are pleased to introduce this well looked after 6 bedroom property in Hyde Park. Not only does this house offer two bathrooms but provides a spacious kitchen and dining table. This property is ideal for students with a short walk to the university. \* 6 Double Bed Property \* Hyde Park \* Well Looked After \* Decent Sized Rooms \* Huge Kitchen with Dining Table \* 2 Bathrooms \* Fire Doors and Alarm System \* Great Location \* Spacious Basement \* Bills inclusive upon request This is a well looked after 6 bedroom property in Hyde Park.

#### **Main Particulars**

£120pppw - Available 1st July.

Bills inclusive option available.

Big Blue Lettings are pleased to introduce this well looked after 6 bedroom property in Hyde Park. Not only does this house offer two bathrooms but provides a spacious kitchen and dining table. This property is ideal for students with a short walk to the university. \* 6 Double Bed Property \* Hyde Park \* Well Looked After \* Decent Sized Rooms \* Huge Kitchen with Dining Table \* 2 Bathrooms \* Fire Doors and Alarm System \* Great Location \* Spacious Basement \* Bills inclusive upon request This is a well looked after 6 bedroom property in Hyde Park.