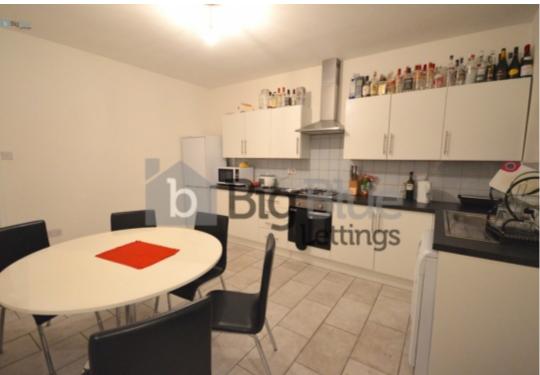

## **Property Description**

£105.00 Bills inclusive option available Big Blue Lettings are pleased to offer this amazing refurbished 4 bedroom house just off Cardigan Road near the 24 hour Co-op. This property has newly plastered walls decorated with neutral colours throughout. New carpets and hard wood flooring. Four big bedrooms including modern furniture and upgraded plug sockets with added usb ports. 2 new bathrooms with powerful showers. Good size lounge including cosy sofas and a coffee table. Newly fitted large dining kitchen with modern appliances and a dining table. Within walking distance to the University. Close to local amenities. Excellent transport links.

## **Main Particulars**

£105.00

Bills inclusive option available

Big Blue Lettings are pleased to offer this amazing refurbished 4 bedroom house just off Cardigan Road near the 24 hour Co-op. This property has newly plastered walls decorated with neutral colours throughout. New carpets and hard wood flooring. Four big bedrooms including modern furniture and upgraded plug sockets with added usb ports. 2 new bathrooms with powerful showers. Good size lounge including cosy sofas and a coffee table. Newly fitted large dining kitchen with modern appliances and a dining table. Within walking distance to the University. Close to local amenities. Excellent transport links.