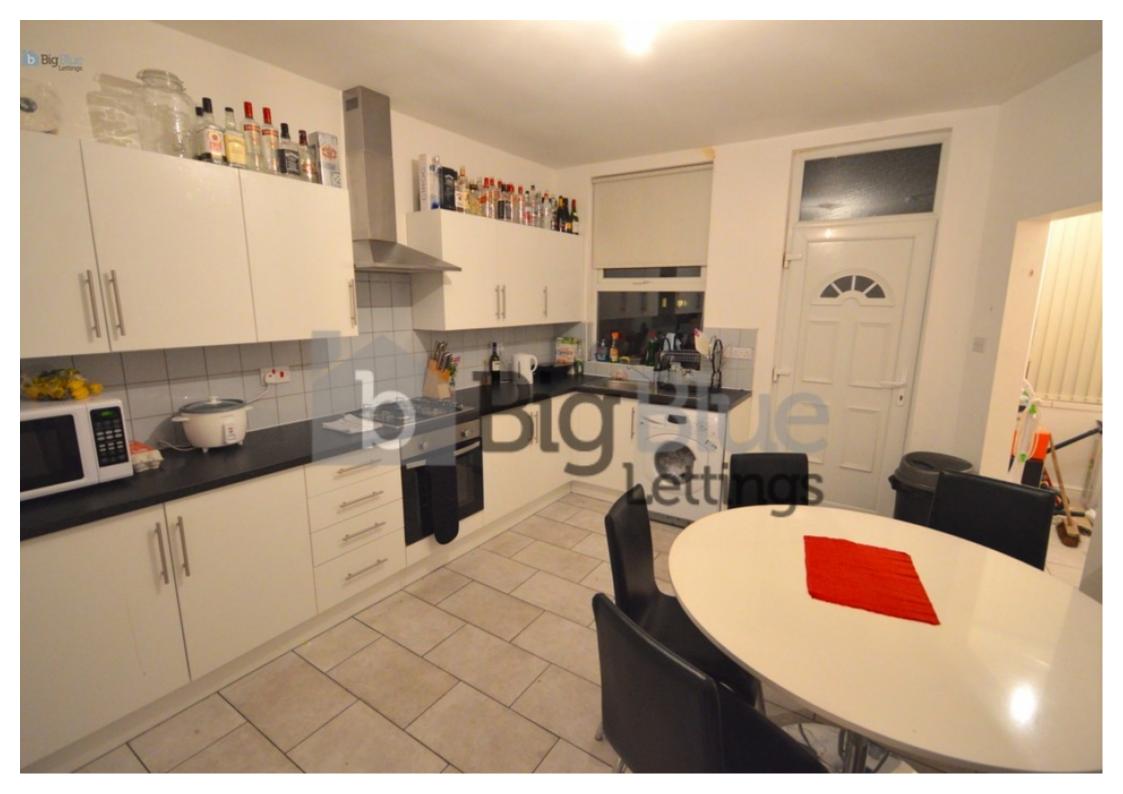

## **Property Description**

£105.00 Bills inclusive option available Big Blue Lettings are pleased to offer this amazing refurbished 4 bedroom house just off Cardigan Road near the 24 hour Co-op. This property has newly plastered walls decorated with neutral colours throughout. New carpets and hard wood flooring. Four big bedrooms including modern furniture and upgraded plug sockets with added usb ports. 2 new bathrooms with powerful showers. Good size lounge including cosy sofas and a coffee table. Newly fitted large dining kitchen with modern appliances and a dining table. Within walking distance to the University. Close to local amenities. Excellent transport links.

## **Main Particulars**

£105.00

Bills inclusive option available

Big Blue Lettings are pleased to offer this amazing refurbished 4 bedroom house just off Cardigan Road near the 24 hour Co-op. This property has newly plastered walls decorated with neutral colours throughout. New carpets and hard wood flooring. Four big bedrooms including modern furniture and upgraded plug sockets with added usb ports. 2 new bathrooms with powerful showers. Good size lounge including cosy sofas and a coffee table. Newly fitted large dining kitchen with modern appliances and a dining table. Within walking distance to the University. Close to local amenities. Excellent transport links.