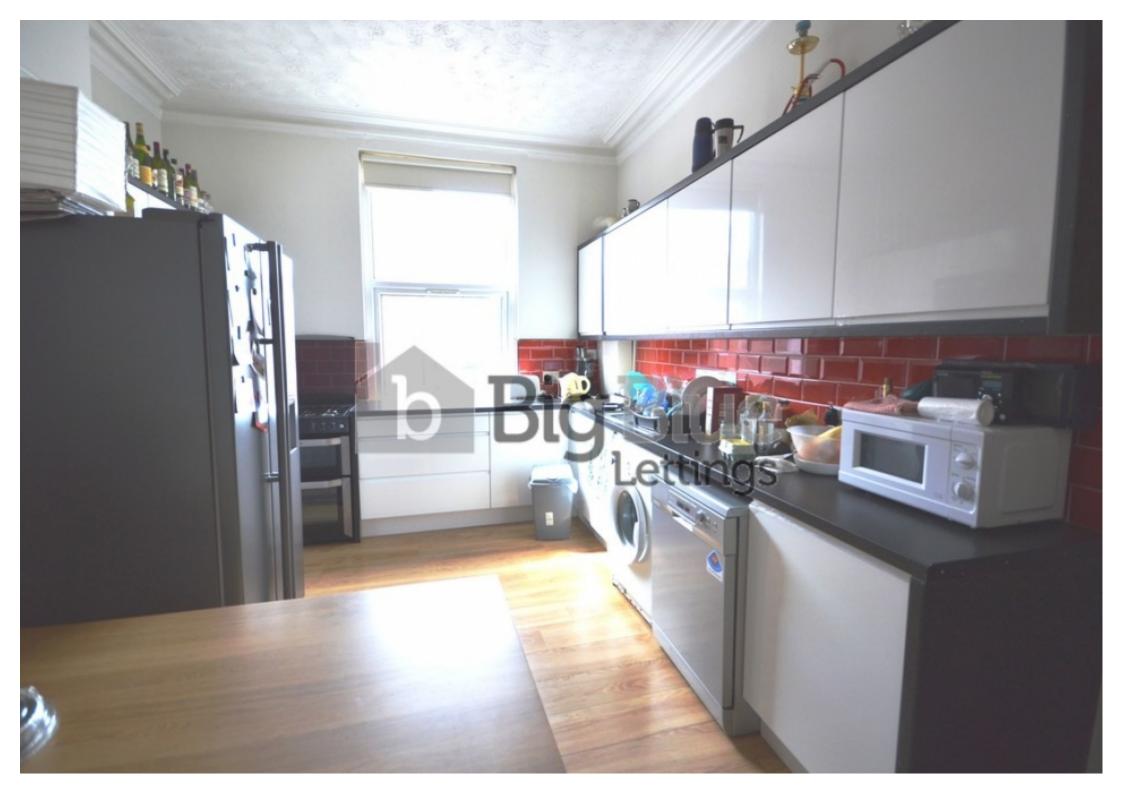

## **Property Description**

£121pppw, Including, Gas, Electric, Water & Internet!! Available 1 July - A fantastic property in the Heart of Hyde Park just behind the Sainsbury`s close to the Hyde Park cinema. There are 2 new bathrooms and a new kitchen with modern fixtures. The living room has 2 large leather recliners A red brick terrace split over 3 floors the property briefly consists of entrance hallway, Living room, Kitchen, 2 Bathrooms and 5 Double bedrooms, all good sized doubles with a modern neutral decor. The property has gas central heating, double glazing and large spacious bedrooms. This property is only a short walk to Leeds University and both Met Campuses, The city centre is only a short bus or walk away and the property is ideally located for all the bars and shops of Headingley, Cardigan fields leisure complex and all the bohemian delights of Hyde Park Corner is only 10 minutes away. Parking is available on-street with no permit needed;

There are 2 new bathrooms and a new kitchen with modern fixtures. The living room has 2 large leather recliners

A red brick terrace split over 3 floors the property briefly consists of entrance hallway, Living room, Kitchen, 2 Bathrooms and 5 Double bedrooms, all good sized doubles with a modern neutral decor.