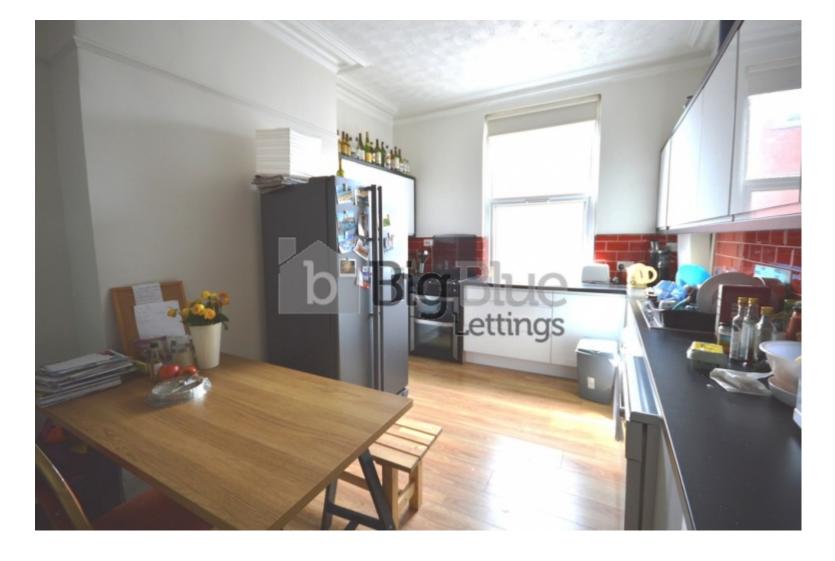

## **Property Description**

£121pppw, Including, Gas, Electric, Water & Internet!! Available 1 July - A fantastic property in the Heart of Hyde Park just behind the Sainsbury`s close to the Hyde Park cinema. There are 2 new bathrooms and a new kitchen with modern fixtures. The living room has 2 large leather recliners A red brick terrace split over 3 floors the property briefly consists of entrance hallway, Living room, Kitchen, 2 Bathrooms and 5 Double bedrooms, all good sized doubles with a modern neutral decor. The property has gas central heating, double glazing and large spacious bedrooms. This property is only a short walk to Leeds University and both Met Campuses, The city centre is only a short bus or walk away and the property is ideally located for all the bars and shops of Headingley, Cardigan fields leisure complex and all the bohemian delights of Hyde Park Corner is only 10 minutes away. Parking is available on-street with no permit needed;

There are 2 new bathrooms and a new kitchen with modern fixtures. The living room has 2 large leather recliners

A red brick terrace split over 3 floors the property briefly consists of entrance hallway, Living room, Kitchen, 2 Bathrooms and 5 Double bedrooms, all good sized doubles with a modern neutral decor.