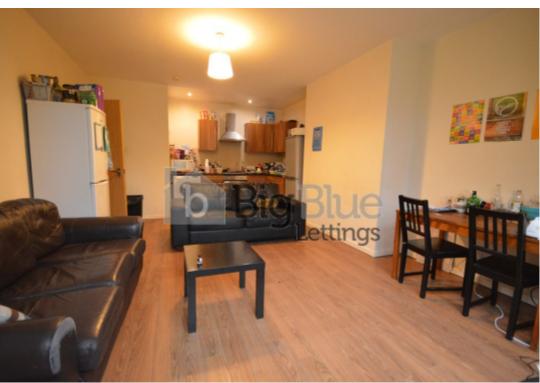

## **Property Description**

\*£120pppw. BILLS INCLUDED!!! - Gas, Electric, Water + WIFI available\* A enormous 10 bed house over four floors with 3 bathrooms, located just off Otley road in a leafy woody area near the skyrack; arguably the best area of Headingley. The property comprises of a large open plan living kitchen area, five bathrooms and 10 double bedrooms. It has wood effect flooring throughout, neutral decor, high ceilings, large windows, original features and a huge garden area ideal for those summer BBQs! This property is fully furnished throughout and has enough street parking for two cars. I Features Large Windows High Ceilings Wood effect flooring in Living area Tiled floor in kitchen area Tiled bathroom Furnished in a contemporary style Massive garden

## **Main Particulars**

\*£120pppw. BILLS INCLUDED!!! - Gas, Electric, Water + WIFI available\*

A enormous 10 bed house over four floors with 3 bathrooms, located just off Otley road in a leafy woody area near the Skyrack; arguably the best area of Headingley. The property comprises of a large open plan living kitchen area, five bathrooms and 10 double bedrooms. It has wood effect flooring throughout, neutral decor, high ceilings, large windows, original features and a huge garden area ideal for those summer BBQs!

This property is fully furnished throughout and has enough street parking for two cars.

Features

Large Windows
High Ceilings
Wood effect flooring in Living area
Tiled floor in kitchen area
Tiled bathroom
Furnished in a contemporary style
Massive garden