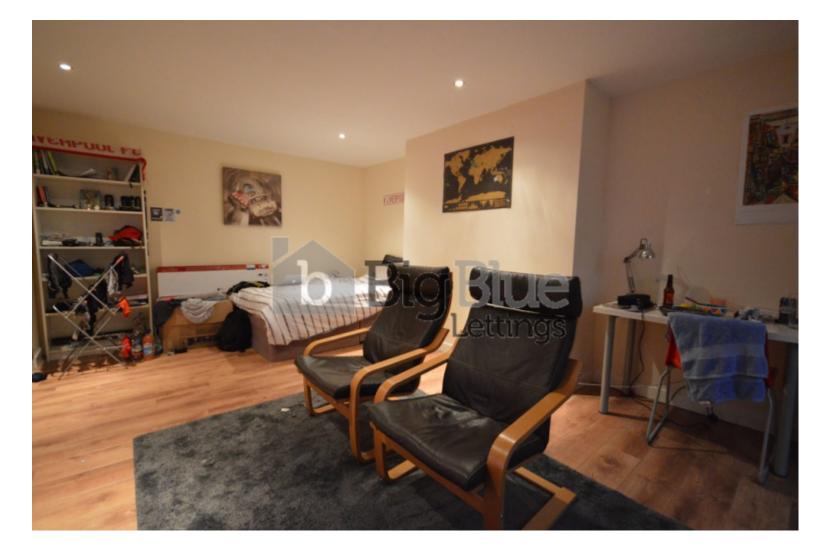

## **Property Description**

\*£120pppw. BILLS INCLUDED!!! - Gas, Electric, Water + WIFI available\* A enormous 10 bed house over four floors with 3 bathrooms, located just off Otley road in a leafy woody area near the skyrack; arguably the best area of Headingley. The property comprises of a large open plan living kitchen area, five bathrooms and 10 double bedrooms. It has wood effect flooring throughout, neutral decor, high ceilings, large windows, original features and a huge garden area ideal for those summer BBQs! This property is fully furnished throughout and has enough street parking for two cars. I Features Large Windows High Ceilings Wood effect flooring in Living area Tiled floor in kitchen area Tiled bathroom Furnished in a contemporary style Massive garden

## **Main Particulars**

\*£120pppw. BILLS INCLUDED!!! - Gas, Electric, Water + WIFI available\*

A enormous 10 bed house over four floors with 3 bathrooms, located just off Otley road in a leafy woody area near the Skyrack; arguably the best area of Headingley. The property comprises of a large open plan living kitchen area, five bathrooms and 10 double bedrooms. It has wood effect flooring throughout, neutral decor, high ceilings, large windows, original features and a huge garden area ideal for those summer BBQs!

This property is fully furnished throughout and has enough street parking for two cars.

Features

Large Windows
High Ceilings
Wood effect flooring in Living area
Tiled floor in kitchen area
Tiled bathroom
Furnished in a contemporary style
Massive garden