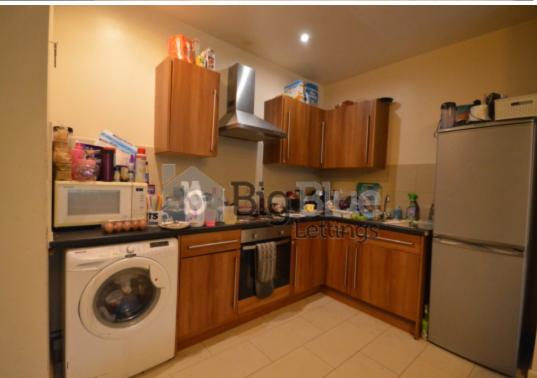

## **Key Features**

- Double Rooms
- Double bedrooms
- Massive House
- Prime Location

- Wood effect flooring in Living area
- 5 Bathrooms
- Spacious Lounges
- Fitted Kitchens

- Big Gardens to Front & Rear
- On Street Parking

## **Property Description**

\*£120pppw. BILLS INCLUDED!!! - Gas, Electric, Water + WIFI available\* A enormous 10 bed house over four floors with 3 bathrooms, located just off Otley road in a leafy woody area near the skyrack; arguably the best area of Headingley. The property comprises of a large open plan living kitchen area, five bathrooms and 10 double bedrooms. It has wood effect flooring throughout, neutral decor, high ceilings, large windows, original features and a huge garden area ideal for those summer BBQs! This property is fully furnished throughout and has enough street parking for two cars. I Features Large Windows High Ceilings Wood effect flooring in Living area Tiled floor in kitchen area Tiled bathroom Furnished in a contemporary style Massive garden

## **Main Particulars**

\*£120pppw. BILLS INCLUDED!!! - Gas, Electric, Water + WIFI available\*

A enormous 10 bed house over four floors with 3 bathrooms, located just off Otley road in a leafy woody area near the Skyrack; arguably the best area of Headingley. The property comprises of a large open plan living kitchen area, five bathrooms and 10 double bedrooms. It has wood effect flooring throughout, neutral decor, high ceilings, large windows, original features and a huge garden area ideal for those summer BBQs!