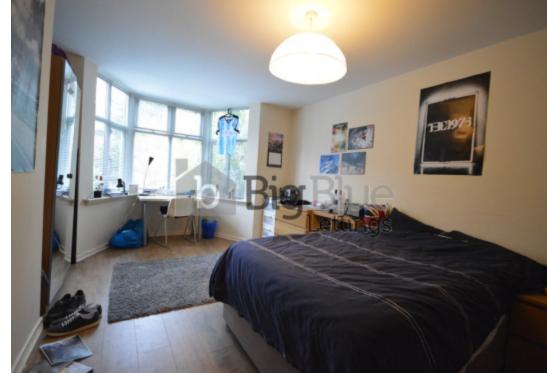

## **Key Features**

- Double Rooms
- Double bedrooms
- Massive House
- Prime Location

- Wood effect flooring in Living area
- 5 Bathrooms
- Spacious Lounges
- Fitted Kitchens

- Big Gardens to Front & Rear
- On Street Parking

## **Property Description**

\*£120pppw. BILLS INCLUDED!!! - Gas, Electric, Water + WIFI available\* A enormous 10 bed house over four floors with 3 bathrooms, located just off Otley road in a leafy woody area near the skyrack; arguably the best area of Headingley. The property comprises of a large open plan living kitchen area, five bathrooms and 10 double bedrooms. It has wood effect flooring throughout, neutral decor, high ceilings, large windows, original features and a huge garden area ideal for those summer BBQs! This property is fully furnished throughout and has enough street parking for two cars. I Features Large Windows High Ceilings Wood effect flooring in Living area Tiled floor in kitchen area Tiled bathroom Furnished in a contemporary style Massive garden

## **Main Particulars**

\*£120pppw. BILLS INCLUDED!!! - Gas, Electric, Water + WIFI available\*

A enormous 10 bed house over four floors with 3 bathrooms, located just off Otley road in a leafy woody area near the Skyrack; arguably the best area of Headingley. The property comprises of a large open plan living kitchen area, five bathrooms and 10 double bedrooms. It has wood effect flooring throughout, neutral decor, high ceilings, large windows, original features and a huge garden area ideal for those summer BBQs!

This property is fully furnished throughout and has enough street parking for two cars.

Features

Large Windows
High Ceilings
Wood effect flooring in Living area
Tiled floor in kitchen area
Tiled bathroom
Furnished in a contemporary style
Massive garden