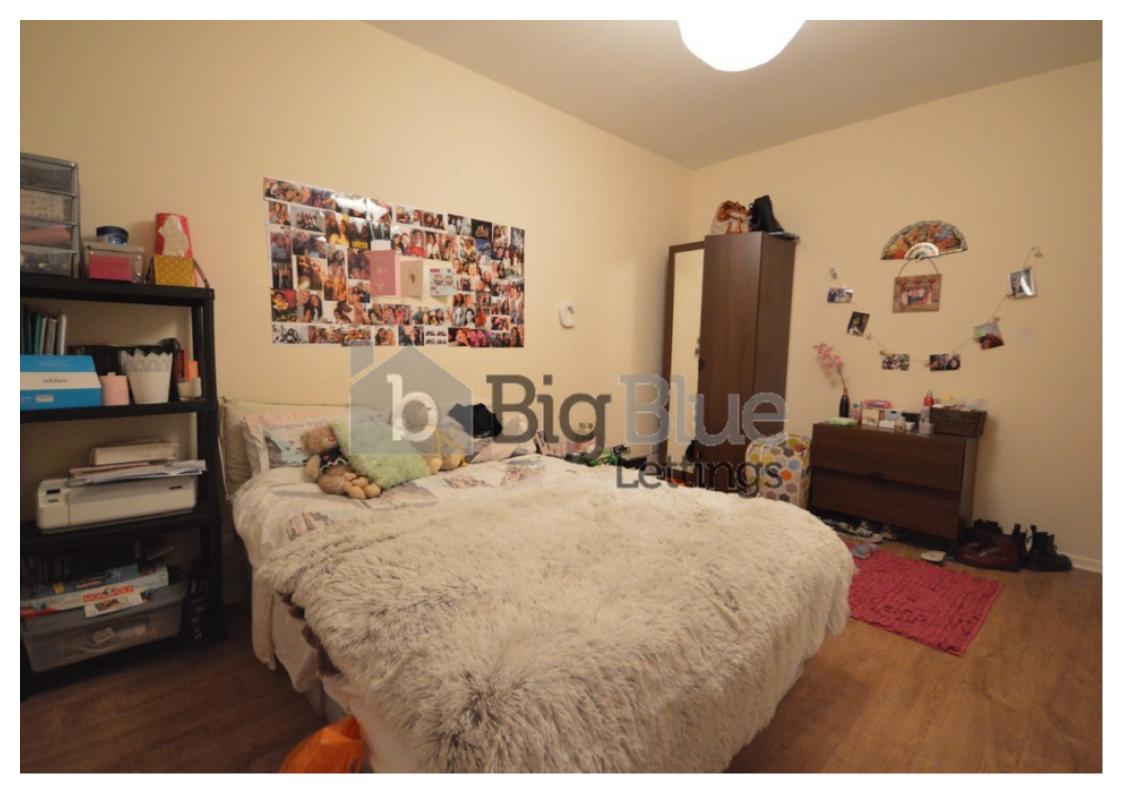

## **Property Description**

\*£120pppw. BILLS INCLUDED!!! - Gas, Electric, Water + WIFI available\* A enormous 10 bed house over four floors with 3 bathrooms, located just off Otley road in a leafy woody area near the skyrack; arguably the best area of Headingley. The property comprises of a large open plan living kitchen area, five bathrooms and 10 double bedrooms. It has wood effect flooring throughout, neutral decor, high ceilings, large windows, original features and a huge garden area ideal for those summer BBQs! This property is fully furnished throughout and has enough street parking for two cars. I Features Large Windows High Ceilings Wood effect flooring in Living area Tiled floor in kitchen area Tiled bathroom Furnished in a contemporary style Massive garden

## **Main Particulars**

\*£120pppw. BILLS INCLUDED!!! - Gas, Electric, Water + WIFI available\*

A enormous 10 bed house over four floors with 3 bathrooms, located just off Otley road in a leafy woody area near the Skyrack; arguably the best area of Headingley. The property comprises of a large open plan living kitchen area, five bathrooms and 10 double bedrooms. It has wood effect flooring throughout, neutral decor, high ceilings, large windows, original features and a huge garden area ideal for those summer BBQs!

This property is fully furnished throughout and has enough street parking for two cars.

Features

Large Windows
High Ceilings
Wood effect flooring in Living area
Tiled floor in kitchen area
Tiled bathroom
Furnished in a contemporary style
Massive garden