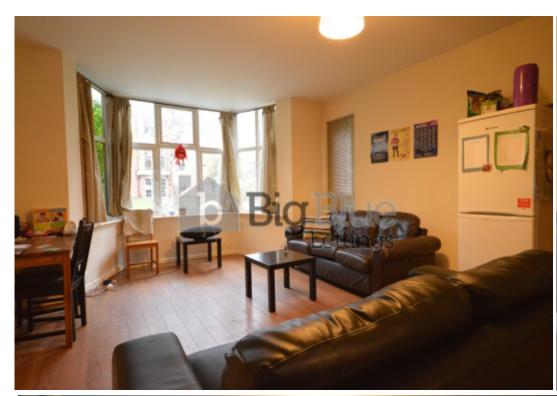

## **Property Description**

\*£120pppw. BILLS INCLUDED!!! - Gas, Electric, Water + WIFI available\* A enormous 10 bed house over four floors with 3 bathrooms, located just off Otley road in a leafy woody area near the skyrack; arguably the best area of Headingley. The property comprises of a large open plan living kitchen area, five bathrooms and 10 double bedrooms. It has wood effect flooring throughout, neutral decor, high ceilings, large windows, original features and a huge garden area ideal for those summer BBQs! This property is fully furnished throughout and has enough street parking for two cars. I Features Large Windows High Ceilings Wood effect flooring in Living area Tiled floor in kitchen area Tiled bathroom Furnished in a contemporary style Massive garden

## **Main Particulars**

\*£120pppw. BILLS INCLUDED!!! - Gas, Electric, Water + WIFI available\*

A enormous 10 bed house over four floors with 3 bathrooms, located just off Otley road in a leafy woody area near the Skyrack; arguably the best area of Headingley. The property comprises of a large open plan living kitchen area, five bathrooms and 10 double bedrooms. It has wood effect flooring throughout, neutral decor, high ceilings, large windows, original features and a huge garden area ideal for those summer BBQs!

This property is fully furnished throughout and has enough street parking for two cars.

Features

Large Windows
High Ceilings
Wood effect flooring in Living area
Tiled floor in kitchen area
Tiled bathroom
Furnished in a contemporary style
Massive garden