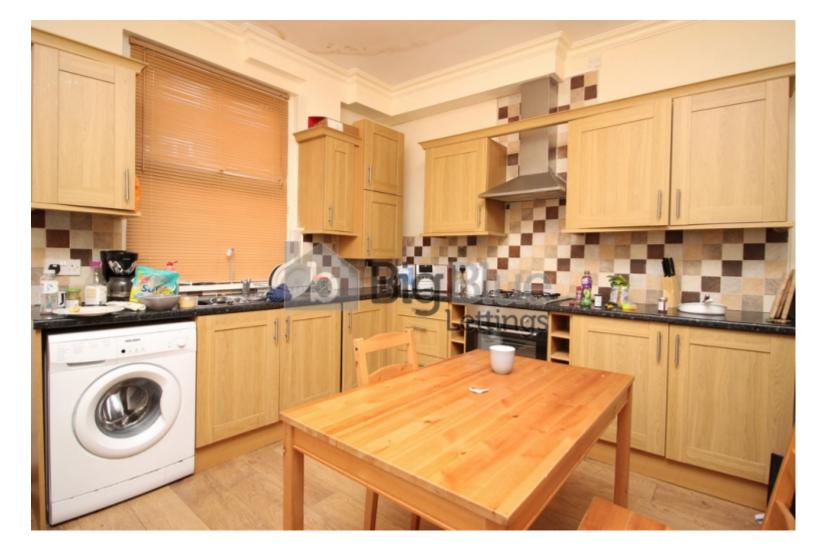

## **Key Features**

- Double Rooms
- Double Beds
- Spacious Lounge
- Fitted Kitchen

- Washing Machines
- Fridge Freezer
- Gas Central Heating
- Double Glazed

- Ideal location
- 2 Bathrooms

## **Property Description**

£134PPPW - Bills Included Available 1 July Ideal four-bed house situated near to Hyde Park Picture House and local supermarket with good sized double rooms all fitted with modern furniture. Modern and spacious kitchen. Newly fitted bathroom. Double glazed, space for parking. Short walk from the Uni.

## **Main Particulars**

£134PPPW Bills Included!!!

Available July 1

Ideal four-bed house situated near to Hyde Park Picture House and local supermarket with good sized double rooms all fitted with modern furniture. Modern and spacious kitchen. Newly fitted bathroom. Double glazed, space for parking. Short walk from the Uni.