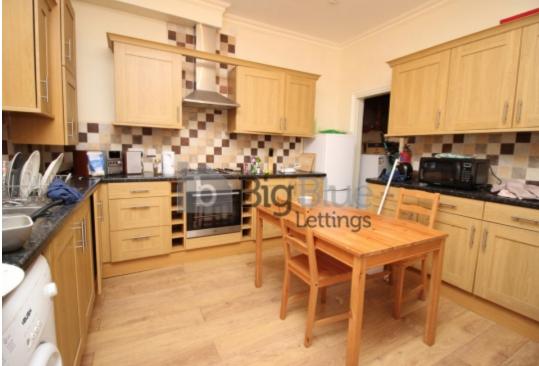

## **Key Features**

- Double Rooms
- Double Beds
- Spacious Lounge
- Fitted Kitchen

- Washing Machines
- Fridge Freezer
- Gas Central Heating
- Double Glazed

- Ideal location
- 2 Bathrooms

## **Property Description**

£134PPPW - Bills Included Available 1 July Ideal four-bed house situated near to Hyde Park Picture House and local supermarket with good sized double rooms all fitted with modern furniture. Modern and spacious kitchen. Newly fitted bathroom. Double glazed, space for parking. Short walk from the Uni.

## **Main Particulars**

£134PPPW Bills Included!!!

Available July 1

Ideal four-bed house situated near to Hyde Park Picture House and local supermarket with good sized double rooms all fitted with modern furniture. Modern and spacious kitchen. Newly fitted bathroom. Double glazed, space for parking. Short walk from the Uni.