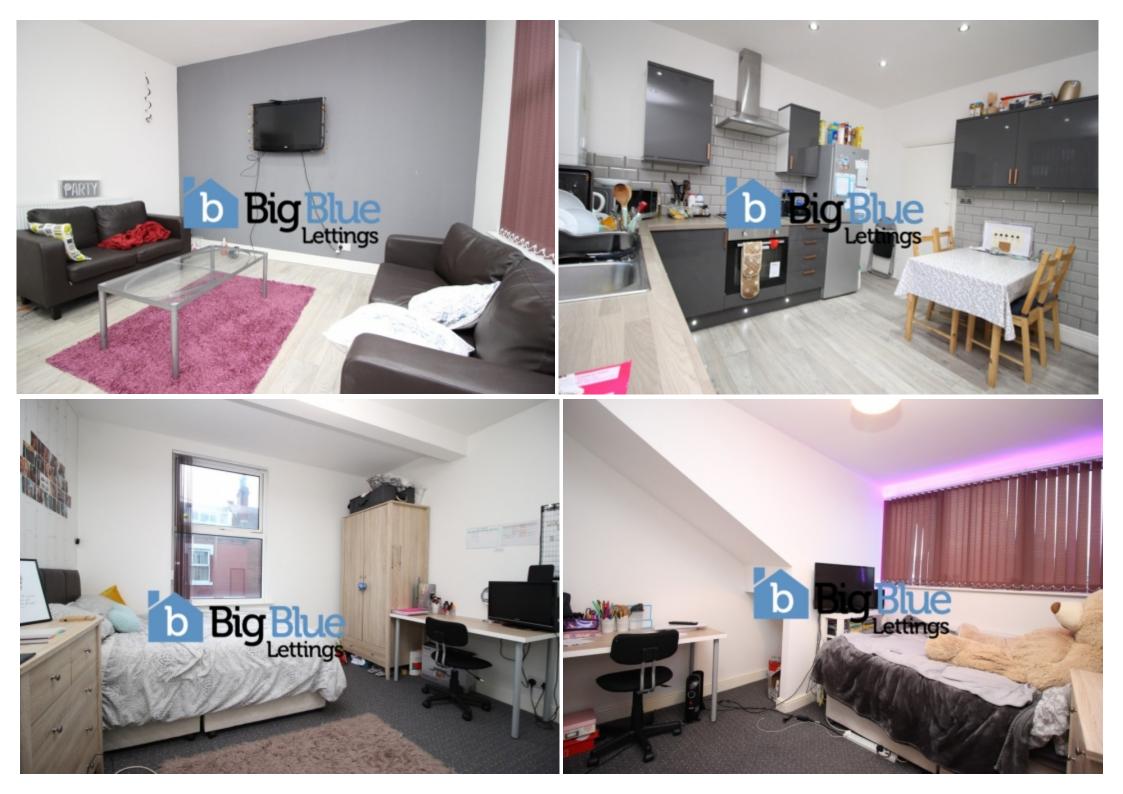

#### **Property Description**

£151pppw - \*BILLS INCLUDED!!! Including Gas, Electric, Water & Internet\* This is a really fantastic, luxurious 4 bed house, situated in Hyde Park. The house has been recently refurbished to the highest of standards, there is a good sized, modern dining kitchen, with high gloss units wall mounted TV. There is a luxurious living room, with large wall mounted TV and 4 double bedrooms, all of which are furnished and decorated to a very standard. The house is fully double glazed and it is situated in Hyde Park, so is ideal for Uni students or students at the city campus. This fantastic house really needs to be viewed at the first opportunity.

#### £151pppw - \*BILLS INCLUDED!!! Including Gas, Electric, Water & Internet\*

This is a really fantastic, luxurious 4 bed house, situated in Hyde Park. The house has been recently refurbished to the highest of standards, there is a good sized, modern dining kitchen, with high gloss units wall mounted TV. There is a luxurious living room, with large wall mounted TV and 4 double bedrooms, all of which are furnished and decorated to a very standard. The house is fully double glazed and it is situated in Hyde Park, so is ideal for Uni students or students at the city campus. This fantastic house really needs to be viewed at the first opportunity.