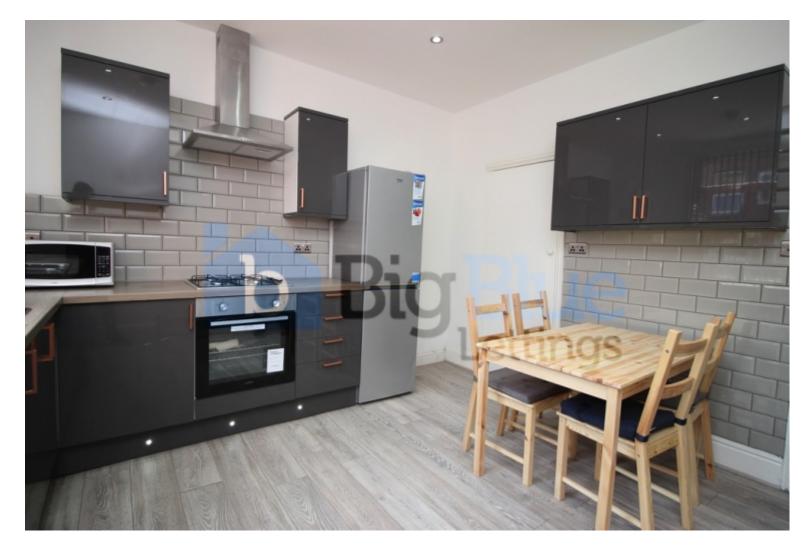

#### **Property Description**

£151pppw - \*BILLS INCLUDED!!! Including Gas, Electric, Water & Internet\* This is a really fantastic, luxurious 4 bed house, situated in Hyde Park. The house has been recently refurbished to the highest of standards, there is a good sized, modern dining kitchen, with high gloss units wall mounted TV. There is a luxurious living room, with large wall mounted TV and 4 double bedrooms, all of which are furnished and decorated to a very standard. The house is fully double glazed and it is situated in Hyde Park, so is ideal for Uni students or students at the city campus. This fantastic house really needs to be viewed at the first opportunity.

#### £151pppw - \*BILLS INCLUDED!!! Including Gas, Electric, Water & Internet\*

This is a really fantastic, luxurious 4 bed house, situated in Hyde Park. The house has been recently refurbished to the highest of standards, there is a good sized, modern dining kitchen, with high gloss units wall mounted TV. There is a luxurious living room, with large wall mounted TV and 4 double bedrooms, all of which are furnished and decorated to a very standard. The house is fully double glazed and it is situated in Hyde Park, so is ideal for Uni students or students at the city campus. This fantastic house really needs to be viewed at the first opportunity.