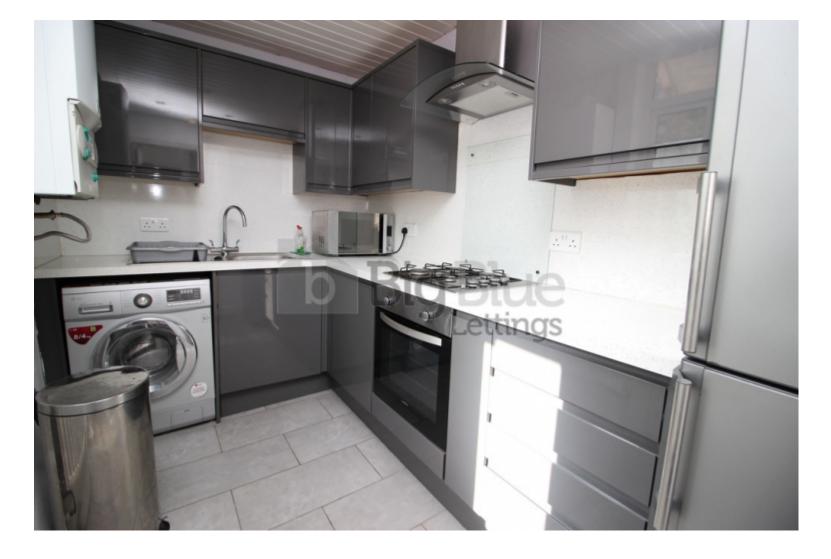

## **Key Features**

- Fully Furnished
- Double Glazing
- Separate Lounge
- Fitted Kitchen

- Washing Machines
- Fridge freezer
- 2 Bathrooms
- Nicely Decorated

- Close to University and City Centre
- Off Street Parking

## **Property Description**

£115pppw - Available 1 July - This delightful professional/student property is situated in the convenient location just off Cardigan Road. It has a spacious living room and comes fully furnished with all white goods included. It is close to all local transport links, giving easy access into Leeds city centre. \* Fully Furnished \* Double Glazing \* Close to Burley Train Station \* Close to University and City Centre \* Off Street Parking

- \* Fully Furnished
- \* Double Glazing
- \* Close to Burley Train Station
- \* Close to University and City Centre
- \* Off Street Parking

This delighful property is situated in the convinient loaction just off Cardigan Road within walking distance of the Co-op. It has a spacious living room and comes fully furnished with all white goods included. Each bedroom has plenty of space for storage with wardrobes and shelves provided. It is close to all local transport links giving easy access into Leeds City Centre. This property has the added advantages of central heating, double glazing and a washing machine.