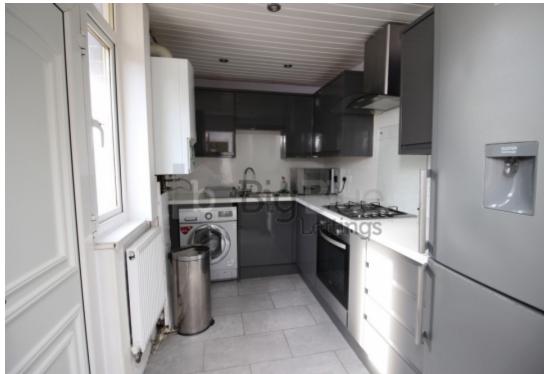

## **Key Features**

- Fully Furnished
- Double Glazing
- Separate Lounge
- Fitted Kitchen

- Washing Machines
- Fridge freezer
- 2 Bathrooms
- Nicely Decorated

- Close to University and City Centre
- Off Street Parking

## **Property Description**

£115pppw - Available 1 July - This delightful professional/student property is situated in the convenient location just off Cardigan Road. It has a spacious living room and comes fully furnished with all white goods included. It is close to all local transport links, giving easy access into Leeds city centre. \* Fully Furnished \* Double Glazing \* Close to Burley Train Station \* Close to University and City Centre \* Off Street Parking

- \* Fully Furnished
- \* Double Glazing
- \* Close to Burley Train Station
- \* Close to University and City Centre
- \* Off Street Parking

This delighful property is situated in the convinient loaction just off Cardigan Road within walking distance of the Co-op. It has a spacious living room and comes fully furnished with all white goods included. Each bedroom has plenty of space for storage with wardrobes and shelves provided. It is close to all local transport links giving easy access into Leeds City Centre. This property has the added advantages of central heating, double glazing and a washing machine.