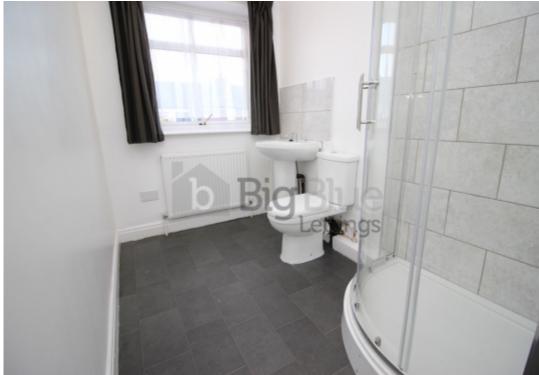

## **Key Features**

- Fully Furnished
- Double Glazing
- Separate Lounge
- Fitted Kitchen

- Washing Machines
- Fridge freezer
- 2 Bathrooms
- Nicely Decorated

- Close to University and City Centre
- Off Street Parking