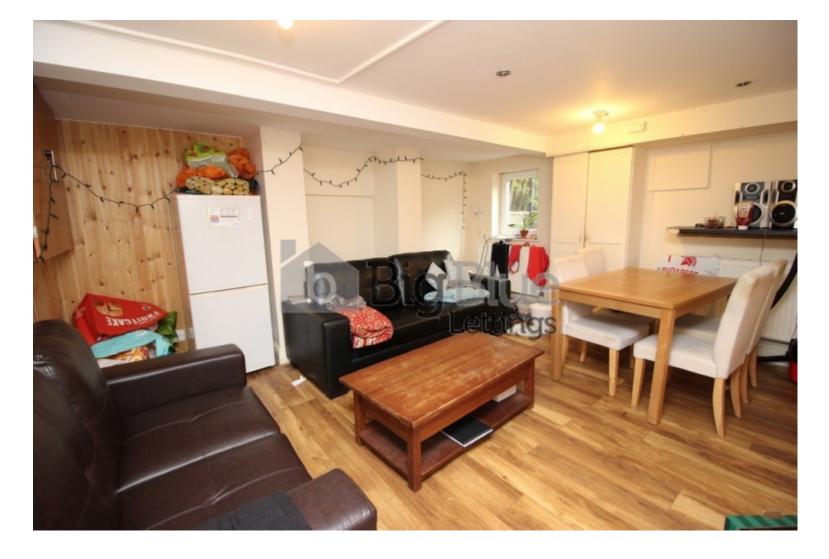

## **Property Description**

Rent: £129.00 PPPW. Bills Included, please contact to enquire. Available From 1 July, This through terraced property in a popular location close to the amenities of Royal Park Crescent. Comprising of a large fitted kitchen with dining table, lounge with sofas and coffee tables, a bathroom with a shower over the bath and 4 double bedrooms, all furnished with double beds, wardrobes, drawers, desk and chairs. The house has mostly laminate wood flooring, and the property further benefits from double glazing, central heating, burglar alarm and a yard to the rear.

#### £129.00 PPPW. BILLS INCLUDED, please contact to enquire.

Available From 1 July

This through terraced property in a popular location close to the amenities of Royal Park Crescent. Comprising of a large fitted kitchen with dining table, lounge with sofas and coffee tables, a bathroom with a shower over the bath and 4 double bedrooms, all furnished with double beds, wardrobes, drawers, desk and chairs. The house has mostly laminate wood flooring, and the property further benefits from double glazing, central heating, burglar alarm and a yard to the rear.