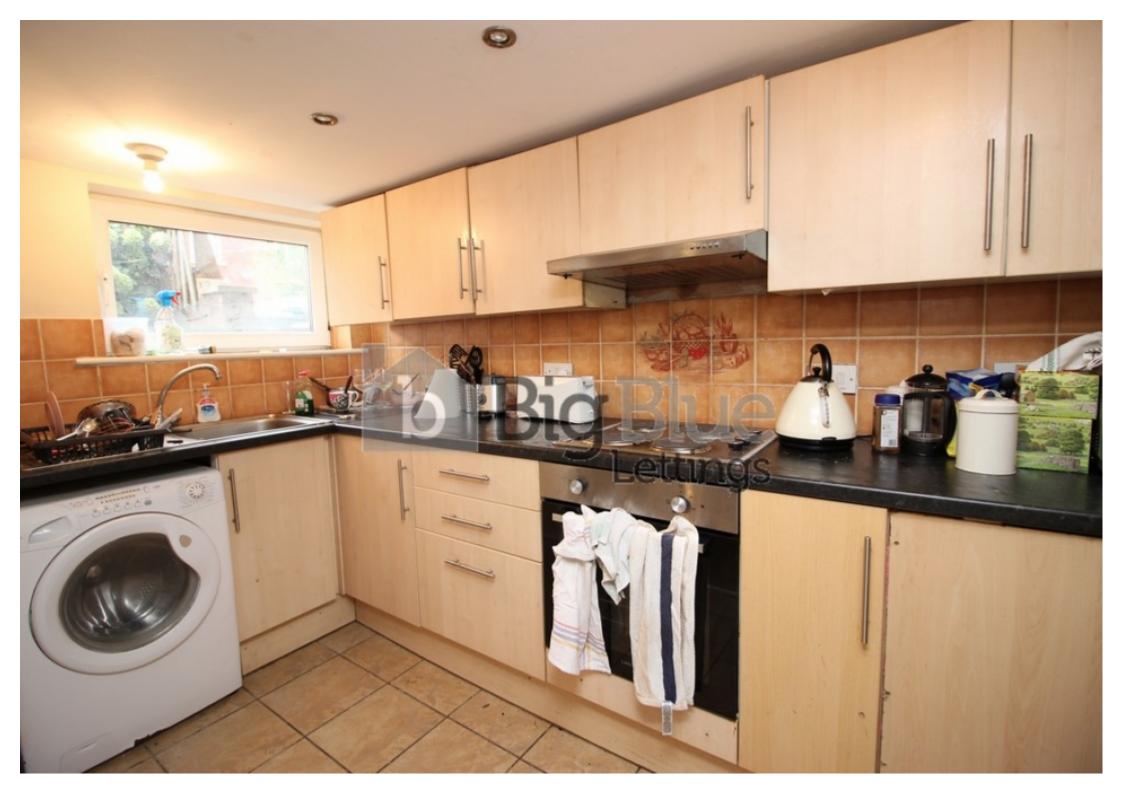

## **Property Description**

Rent: £129.00 PPPW. Bills Included, please contact to enquire. Available From 1 July, This through terraced property in a popular location close to the amenities of Royal Park Crescent. Comprising of a large fitted kitchen with dining table, lounge with sofas and coffee tables, a bathroom with a shower over the bath and 4 double bedrooms, all furnished with double beds, wardrobes, drawers, desk and chairs. The house has mostly laminate wood flooring, and the property further benefits from double glazing, central heating, burglar alarm and a yard to the rear.

#### £129.00 PPPW. BILLS INCLUDED, please contact to enquire.

Available From 1 July

This through terraced property in a popular location close to the amenities of Royal Park Crescent. Comprising of a large fitted kitchen with dining table, lounge with sofas and coffee tables, a bathroom with a shower over the bath and 4 double bedrooms, all furnished with double beds, wardrobes, drawers, desk and chairs. The house has mostly laminate wood flooring, and the property further benefits from double glazing, central heating, burglar alarm and a yard to the rear.