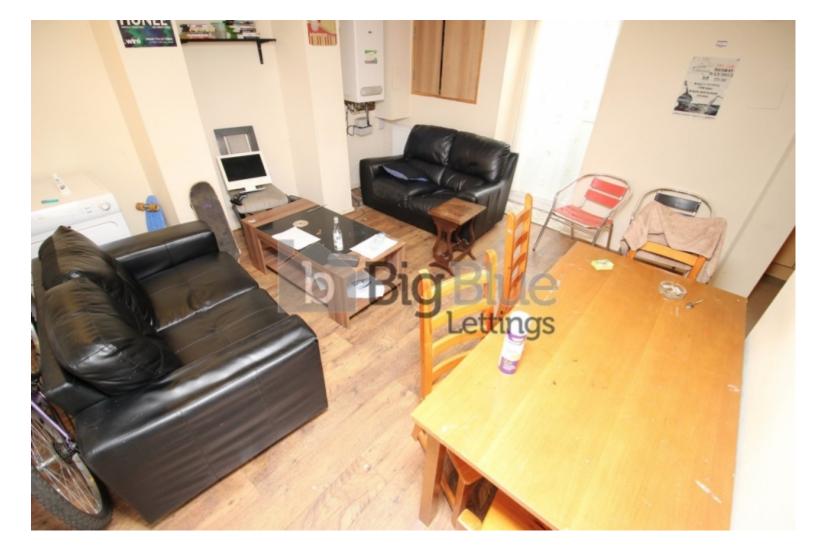

## **Property Description**

£132pppw - \*BILLS INCLUDED!!! Including Gas, Electric, Water & Internet\* Available From 1 July, This through terraced property in a popular location close to the amenities of Royal Park Crescent. Comprising of a large fitted kitchen with dining table, lounge with sofas and coffee tables, a bathroom with a shower over the bath and 4 double bedrooms, all furnished with double beds, wardrobes, drawers, desk and chairs. The house has mostly laminate wood flooring, and the property further benefits from double glazing, central heating, burglar alarm and a yard to the rear.

#### £132pppw - \*BILLS INCLUDED!!! Including Gas, Electric, Water & Internet\*

Available From 1 July,

This through terraced property in a popular location close to the amenities of Royal Park Crescent. Comprising of a large fitted kitchen with dining table, lounge with sofas and coffee tables, a bathroom with a shower over the bath and 4 double bedrooms, all furnished with double beds, wardrobes, drawers, desk and chairs. The house has mostly laminate wood flooring, and the property further benefits from double glazing, central heating, burglar alarm and a yard to the rear.