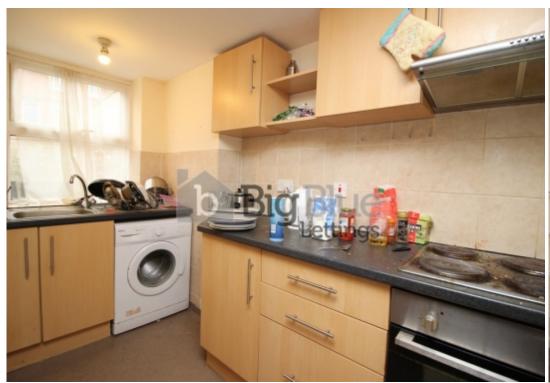

## **Property Description**

£132pppw - \*BILLS INCLUDED!!! Including Gas, Electric, Water & Internet\* Available From 1 July, This through terraced property in a popular location close to the amenities of Royal Park Crescent. Comprising of a large fitted kitchen with dining table, lounge with sofas and coffee tables, a bathroom with a shower over the bath and 4 double bedrooms, all furnished with double beds, wardrobes, drawers, desk and chairs. The house has mostly laminate wood flooring, and the property further benefits from double glazing, central heating, burglar alarm and a yard to the rear.

#### £132pppw - \*BILLS INCLUDED!!! Including Gas, Electric, Water & Internet\*

Available From 1 July,

This through terraced property in a popular location close to the amenities of Royal Park Crescent. Comprising of a large fitted kitchen with dining table, lounge with sofas and coffee tables, a bathroom with a shower over the bath and 4 double bedrooms, all furnished with double beds, wardrobes, drawers, desk and chairs. The house has mostly laminate wood flooring, and the property further benefits from double glazing, central heating, burglar alarm and a yard to the rear.