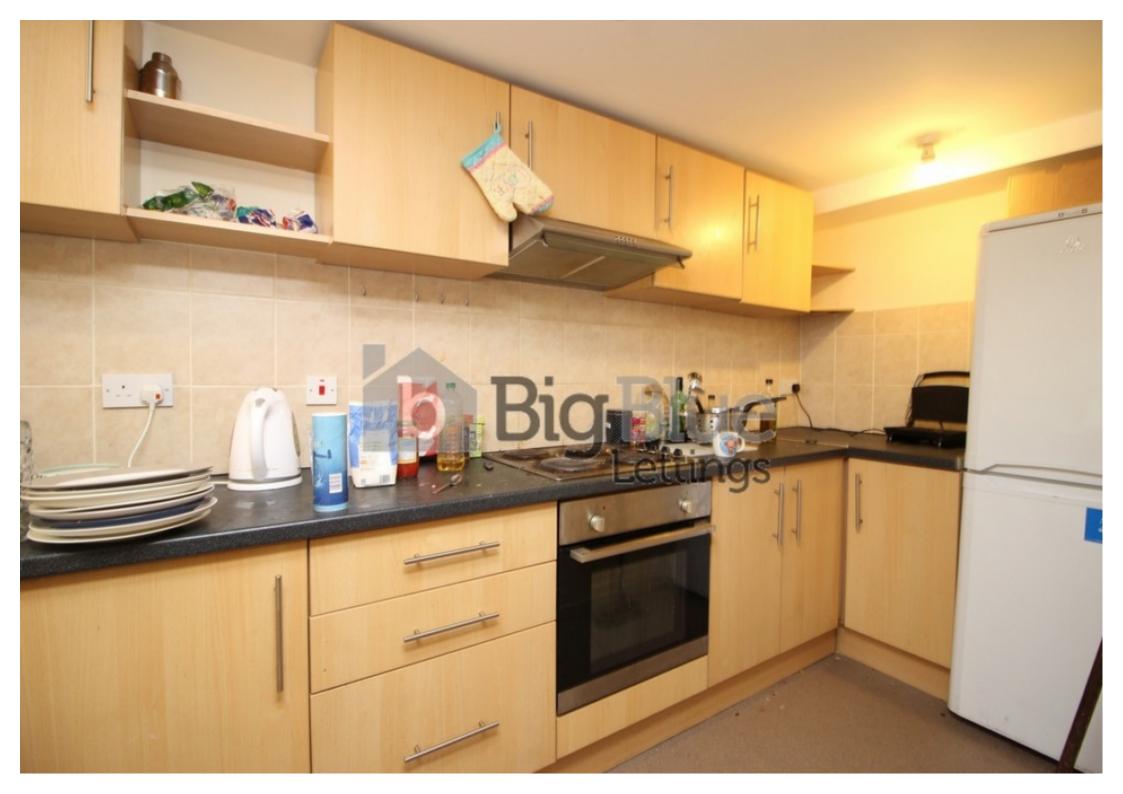

## **Property Description**

£132pppw - \*BILLS INCLUDED!!! Including Gas, Electric, Water & Internet\* Available From 1 July, This through terraced property in a popular location close to the amenities of Royal Park Crescent. Comprising of a large fitted kitchen with dining table, lounge with sofas and coffee tables, a bathroom with a shower over the bath and 4 double bedrooms, all furnished with double beds, wardrobes, drawers, desk and chairs. The house has mostly laminate wood flooring, and the property further benefits from double glazing, central heating, burglar alarm and a yard to the rear.

#### £132pppw - \*BILLS INCLUDED!!! Including Gas, Electric, Water & Internet\*

Available From 1 July,

This through terraced property in a popular location close to the amenities of Royal Park Crescent. Comprising of a large fitted kitchen with dining table, lounge with sofas and coffee tables, a bathroom with a shower over the bath and 4 double bedrooms, all furnished with double beds, wardrobes, drawers, desk and chairs. The house has mostly laminate wood flooring, and the property further benefits from double glazing, central heating, burglar alarm and a yard to the rear.